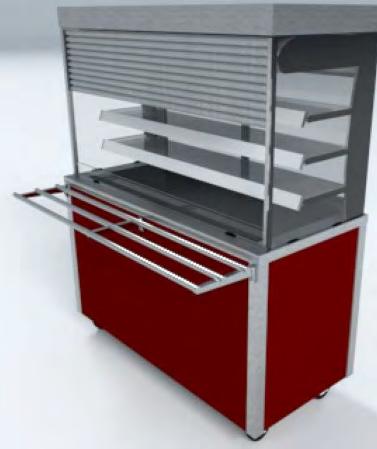

#### Chilled multi-deck With lockable roller shutter

Hand sanitiser module With tray storage below

Flexibility Configure to your desired layout

#### Flexibility Configure to your desired layout

FOODSERVICE EQUIPMENT

Versigen FOODSERVICE EQUIPMENT

Tray clearing and recycle station Ideal for Primary & **Secondary Schools** 

Versigen

All refrigerated units utilise highly efficient, naturally occurring hermetically sealed hydrocarbon refrigeration gas type R290 reducing the carbon footprint and energy consumption.