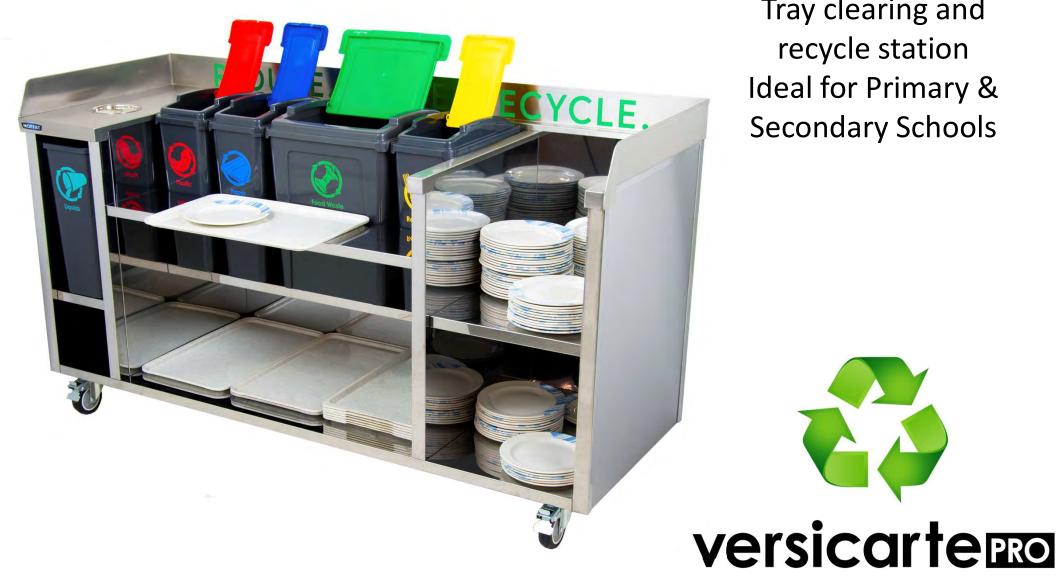

#### Flexibility Configure to your desired layout

FOODSERVICE EQUIPMENT

Versigen FOODSERVICE EQUIPMENT

Tray clearing and recycle station Ideal for Primary & **Secondary Schools** 

Versigen

All refrigerated units utilise highly efficient, naturally occurring hermetically sealed hydrocarbon refrigeration gas type R290 reducing the carbon footprint and energy consumption.