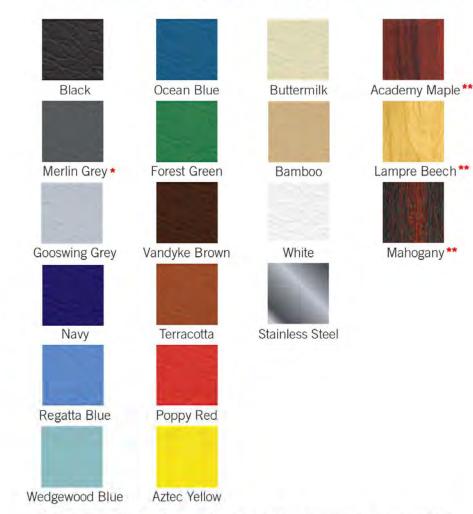

#### Stelvetite Panel Colour Option (must be specified at time of order)

Note: Any panel colour changes after order has been processed may be chargable

- \* Default Colour is Merlin Grey
- \*\* Extra Cost applies to these finishes

#### All Versicarte PRO units can be specified in a variety of standard colour choices as well as wood grain finishes

For more information please call our sales office on 1300 653 330 or visit our website on www.versigen.com.au