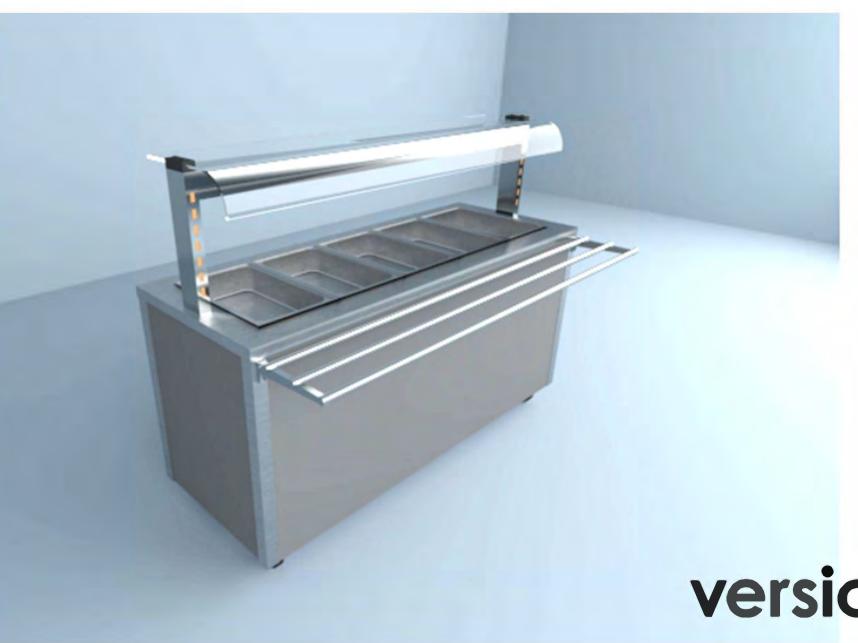

# versicartero

The versatile servery counter system

FOODSERVICE EQUIPMENT

versigen.com.au

Introducing the new **Versicarter** 

Eight different gantry options and much more in the new range of HOT, CHILLED AND AMBIENT UNITS

R290 refrigeration for all chilled units

Please contact our sales office for more information

versigen.com.au

1300 653 330 sales@versigen.com.au

Gantry options Curved glass open type

Gantry options Curved glass closed type