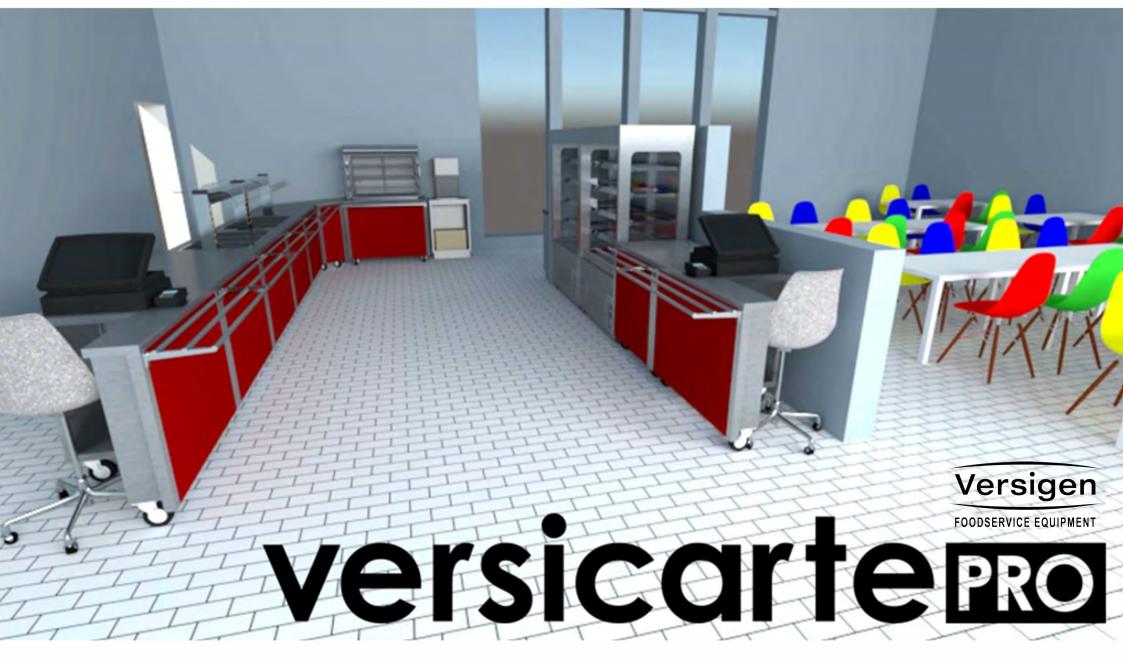

#### Flexibility Configure to your desired layout

FOODSERVICE EQUIPMENT

Versigen FOODSERVICE EQUIPMENT

Tray clearing and recycle station Ideal for Primary & **Secondary Schools** 

Versigen

All refrigerated units utilise highly efficient, naturally occurring hermetically sealed hydrocarbon refrigeration gas type R290 reducing the carbon footprint and energy consumption.