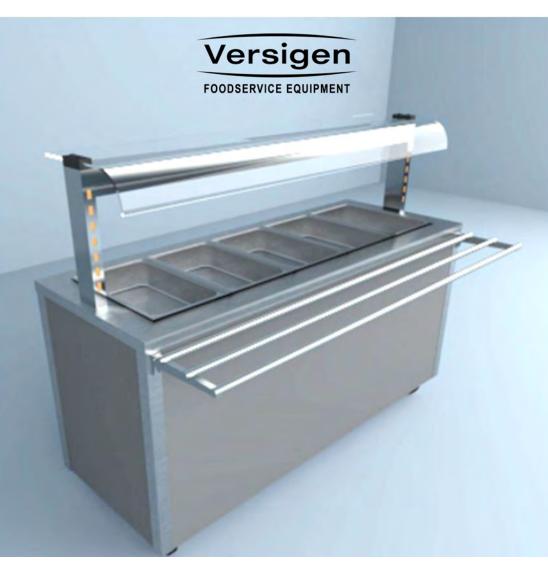

# versicartero

The versatile servery counter system

FOODSERVICE EQUIPMENT

versigen.com.au

Introducing the new **Versicarter** 

Eight different gantry options and much more in the new range of HOT, CHILLED AND AMBIENT UNITS

R290 refrigeration for all chilled units

Please contact our sales office for more information

versigen.com.au

1300 653 330 sales@versigen.com.au

Gantry options Curved glass open type

Gantry options Curved glass closed type