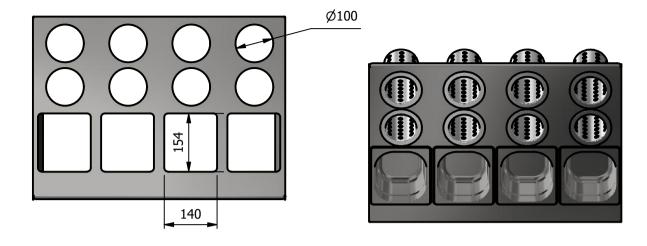

## **Versigen Specification**

Cutlery & Condiment Holder

<u>Dimensions</u> Width - 667mm Depth - 460mm Height - 289mm Weight - 5kg

<u>Materials</u> 1.2mm 430 Grade Bright polished St/ Steel

Installation Counter Top

**Features** 

Eight Perforated Cups Four GN1/6 Type Containers Rubber Feet

| ALL SHEET METAL DIMENSIONS ARE I/S (INSIDE SIZES) (UNLESS OTHERWISE STATED)  ALL DIMENSIONS IN (mm), TOLERANCE = LINEAR ± 0.5mm, ANGULAR ±        |               |           |     |             |          | .5mm (OR AS STATED                                                                                                                                                     | ). ALL SHARP EDGES T                          | O BE REMOVED FROM     | 1 SHEET ME | TAL PARTS |
|---------------------------------------------------------------------------------------------------------------------------------------------------|---------------|-----------|-----|-------------|----------|------------------------------------------------------------------------------------------------------------------------------------------------------------------------|-----------------------------------------------|-----------------------|------------|-----------|
| Product                                                                                                                                           | DROP-IN RANGE |           |     | Product No  | D3CC     | No reproduction or publication of this drawing may be made, and no article may be manufactured                                                                         |                                               | Varainan              |            | _         |
| Description                                                                                                                                       | D4CC          |           |     |             |          | or assembled in accordance with this drawing<br>without prior written consent. This prohibition is a term<br>of any contract relating to this drawing. Rights reserved |                                               | Versigen              |            | 1         |
| Material/Finish                                                                                                                                   |               | Thickness |     | Desp/Date   |          | under the Copyright Act                                                                                                                                                | : 1956 as ammended by the<br>yright Act 1968. | FOODSERVICE EQUIPMENT |            | IT        |
| Legacy P/N                                                                                                                                        |               | Weight    | 5kg | Quote No.   |          | Dwg No.                                                                                                                                                                | DIP-065669                                    |                       | Issue      |           |
| Client                                                                                                                                            |               |           |     | SO Number   | STANDARD | Drawn By                                                                                                                                                               | Al                                            | 3B                    |            |           |
| Client Project                                                                                                                                    |               |           |     | Approved By |          | Date                                                                                                                                                                   | 06/12                                         | /2018                 |            |           |
| VERSIGEN AUSTRALIA PTY LTD, 182 HARTLEY ROAD, SMEATON GRANGE, NSW 2567, T: +61 (0)131 653 330, E: sales@versigen.com.au, Web: www.versigen.com.au |               |           |     |             |          | Scale                                                                                                                                                                  | 1:10                                          | Sheet                 | 1/2        | A4        |