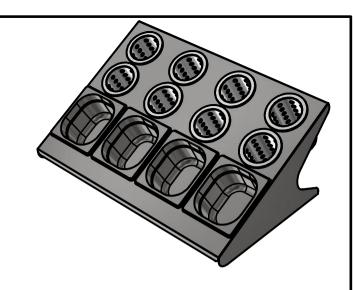

## **Versigen Specification**

Cutlery & Condiment Holder

<u>Dimensions</u> Width - 667mm Depth - 460mm Height - 289mm Weight - 5kg

<u>Materials</u> 1.2mm 430 Grade Bright polished St/ Steel

Installation Counter Top

**Features** 

Eight Perforated Cups Four GN1/6 Type Containers Rubber Feet

| ALL SHEET METAL DIMENSIONS ARE I/S (INSIDE SIZES) (UNLESS OTHERWISE STATED)  ALL DIMENSIONS IN (mm), TOLERANCE = LINEAR ± 0.5mm, ANGULAR ±        |               |           |     |             |          | .5mm (OR AS STATED                                                                                                                                                     | ). ALL SHARP EDGES T                          | O BE REMOVED FROM     | 1 SHEET ME | TAL PARTS |
|---------------------------------------------------------------------------------------------------------------------------------------------------|---------------|-----------|-----|-------------|----------|------------------------------------------------------------------------------------------------------------------------------------------------------------------------|-----------------------------------------------|-----------------------|------------|-----------|
| Product                                                                                                                                           | DROP-IN RANGE |           |     | Product No  | D3CC     | No reproduction or publication of this drawing may be made, and no article may be manufactured                                                                         |                                               | Varainan              |            | _         |
| Description                                                                                                                                       | D4CC          |           |     |             |          | or assembled in accordance with this drawing<br>without prior written consent. This prohibition is a term<br>of any contract relating to this drawing. Rights reserved |                                               | Versigen              |            | 1         |
| Material/Finish                                                                                                                                   |               | Thickness |     | Desp/Date   |          | under the Copyright Act                                                                                                                                                | : 1956 as ammended by the<br>yright Act 1968. | FOODSERVICE EQUIPMENT |            | IT        |
| Legacy P/N                                                                                                                                        |               | Weight    | 5kg | Quote No.   |          | Dwg No.                                                                                                                                                                | DIP-065669                                    |                       | Issue      |           |
| Client                                                                                                                                            |               |           |     | SO Number   | STANDARD | Drawn By                                                                                                                                                               | Al                                            | 3B                    |            |           |
| Client Project                                                                                                                                    |               |           |     | Approved By |          | Date                                                                                                                                                                   | 06/12                                         | /2018                 |            |           |
| VERSIGEN AUSTRALIA PTY LTD, 182 HARTLEY ROAD, SMEATON GRANGE, NSW 2567, T: +61 (0)131 653 330, E: sales@versigen.com.au, Web: www.versigen.com.au |               |           |     |             |          | Scale                                                                                                                                                                  | 1:10                                          | Sheet                 | 1/2        | A4        |