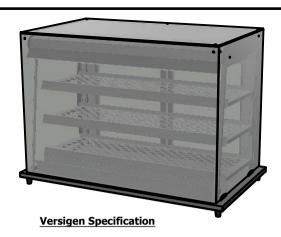

Ticket strips must be inplace on each shelf and the front tray must not be removed

Heated Display
Recirculated forced air system
LED Illumination
with internal adjustable shelving
ticket strips and front tray and
rear sliding double glazed doors