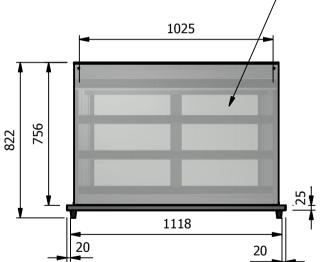

## Capacity 0.20 m3

<u>Dimensions</u>
Width - 1158mm
Depth - 660mm
Height - 816mm
Weight - 90kg

## <u>Installation</u>

Counter Top Flush Fit Cut Out Dimensions 1164mm x 666mm x 25mm Counter Support Cut Out Dimensions 1140mm x 642mm

| ALL SHEET METAL DIMENSIONS ARE I/S (INSIDE SIZES) (UNLESS OTHERWISE STATED)  ALL DI                                                               |             |           |      |             | n), TOLERANCE = LINEAR $\pm$ 0.5mm, ANGULAR $\pm$ 0. | 5mm (OR AS STATED                                                                                                                                                      | ). ALL SHARP EDGES T                           | O BE REMOVED FROM | SHEET MET             | AL PARTS |  |
|---------------------------------------------------------------------------------------------------------------------------------------------------|-------------|-----------|------|-------------|------------------------------------------------------|------------------------------------------------------------------------------------------------------------------------------------------------------------------------|------------------------------------------------|-------------------|-----------------------|----------|--|
| Product                                                                                                                                           | GRAB & GO'S |           |      | Product No  |                                                      | No reproduction or p                                                                                                                                                   | article may be manufactured                    | Variation         |                       | ,        |  |
| Description                                                                                                                                       | D3GHSLF     |           |      |             |                                                      | or assembled in accordance with this drawing<br>without prior written consent. This prohibition is a term<br>of any contract relating to this drawing. Rights reserved |                                                | Versigen          |                       |          |  |
| Material/Finish                                                                                                                                   |             | Thickness |      | Desp/Date   |                                                      |                                                                                                                                                                        | t 1956 as ammended by the<br>syright Act 1968. | FOODSERVIC        | FOODSERVICE EQUIPMENT |          |  |
| Legacy P/N                                                                                                                                        |             | Weight    | 90kg | Quote No.   |                                                      | Dwg No.                                                                                                                                                                | GGP-042764                                     |                   | Iss                   | Issue    |  |
| Client                                                                                                                                            |             |           |      | SO Number   | N/A                                                  | Drawn By                                                                                                                                                               | Al                                             | 3B                |                       |          |  |
| Client Project                                                                                                                                    |             |           |      | Approved By |                                                      | Date                                                                                                                                                                   | 26/02                                          | /2019             |                       |          |  |
| VERSIGEN AUSTRALIA PTY LTD, 182 HARTLEY ROAD, SMEATON GRANGE, NSW 2567, T: +61 (0)131 653 330, E: sales@versigen.com.au, Web: www.versigen.com.au |             |           |      |             |                                                      |                                                                                                                                                                        | 1:20                                           | Sheet             | 1/2                   | A4       |  |