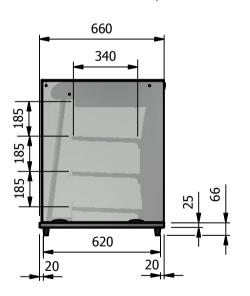

## Capacity 0.20 m3

<u>Dimensions</u>
Width - 1158mm
Depth - 660mm
Height - 816mm
Weight - 90kg

## <u>Installation</u>

Counter Top Flush Fit Cut Out Dimensions 1164mm x 666mm x 25mm Counter Support Cut Out Dimensions 1140mm x 642mm

| ALL SHEET METAL DIMENSIONS ARE I/S (INSIDE SIZES) (UNLESS OTHERWISE STATED)  ALL DI                                                               |             |           |      |             | n), TOLERANCE = LINEAR $\pm$ 0.5mm, ANGULAR $\pm$ 0. | 5mm (OR AS STATED                                                                                                                                                      | ). ALL SHARP EDGES T                           | O BE REMOVED FROM | SHEET MET             | AL PARTS |  |
|---------------------------------------------------------------------------------------------------------------------------------------------------|-------------|-----------|------|-------------|------------------------------------------------------|------------------------------------------------------------------------------------------------------------------------------------------------------------------------|------------------------------------------------|-------------------|-----------------------|----------|--|
| Product                                                                                                                                           | GRAB & GO'S |           |      | Product No  |                                                      | No reproduction or p                                                                                                                                                   | article may be manufactured                    | Variation         |                       | ,        |  |
| Description                                                                                                                                       | D3GHSLF     |           |      |             |                                                      | or assembled in accordance with this drawing<br>without prior written consent. This prohibition is a term<br>of any contract relating to this drawing. Rights reserved |                                                | Versigen          |                       |          |  |
| Material/Finish                                                                                                                                   |             | Thickness |      | Desp/Date   |                                                      |                                                                                                                                                                        | t 1956 as ammended by the<br>syright Act 1968. | FOODSERVIC        | FOODSERVICE EQUIPMENT |          |  |
| Legacy P/N                                                                                                                                        |             | Weight    | 90kg | Quote No.   |                                                      | Dwg No.                                                                                                                                                                | GGP-042764                                     |                   | Iss                   | Issue    |  |
| Client                                                                                                                                            |             |           |      | SO Number   | N/A                                                  | Drawn By                                                                                                                                                               | Al                                             | 3B                |                       |          |  |
| Client Project                                                                                                                                    |             |           |      | Approved By |                                                      | Date                                                                                                                                                                   | 26/02                                          | /2019             |                       |          |  |
| VERSIGEN AUSTRALIA PTY LTD, 182 HARTLEY ROAD, SMEATON GRANGE, NSW 2567, T: +61 (0)131 653 330, E: sales@versigen.com.au, Web: www.versigen.com.au |             |           |      |             |                                                      |                                                                                                                                                                        | 1:20                                           | Sheet             | 1/2                   | A4       |  |