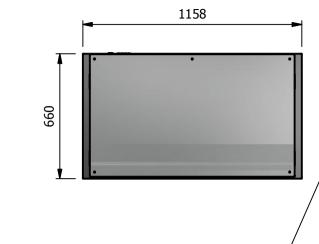

## Capacity 0.20 m3

<u>Dimensions</u>
Width - 1158mm
Depth - 660mm
Height - 816mm
Weight - 90kg