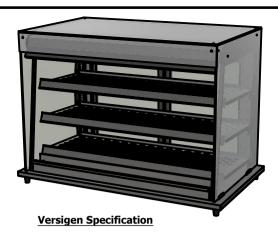

Ticket strips must be inplace on each shelf and the front tray must not be removed

Heated Display
Recirculated forced air system
LED Illumination
with internal adjustable shelving
ticket strips and front tray and
rear sliding double glazed doors