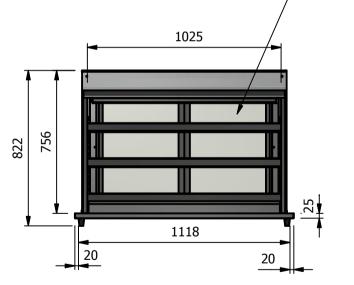

## <u>Dimensions</u> Width - 1158mm

Depth - 660mm

Height - 816mm

Weight - 90kg

#### <u>Installation</u>

Counter Top Flush Fit Cut Out Dimensions 1164mm x 666mm x 25mm Counter Support Cut Out Dimensions 1140mm x 642mm

| ALL SHEET METAL DIMENSIONS ARE I/S (INSIDE SIZES) (UNLESS OTHERWISE STATED)                                                                       |             |           |      | ALL DIMENSIONS IN (mm), TOLERANCE = LINEAR $\pm$ 0.5mm, ANGULAR $\pm$ 0.5mm (OR AS STATED). ALL SHARP EDGES TO BE REMOVED FROM SHEET METAL PARTS |     |                                                                                                                                                                        |                                               |            |                       |       |  |
|---------------------------------------------------------------------------------------------------------------------------------------------------|-------------|-----------|------|--------------------------------------------------------------------------------------------------------------------------------------------------|-----|------------------------------------------------------------------------------------------------------------------------------------------------------------------------|-----------------------------------------------|------------|-----------------------|-------|--|
| Product                                                                                                                                           | GRAB & GO'S |           |      | Product No                                                                                                                                       |     | No reproduction or p                                                                                                                                                   | article may be manufactured                   | Variation  |                       | ,     |  |
| Description                                                                                                                                       | D3GHSL      |           |      |                                                                                                                                                  |     | or assembled in accordance with this drawing<br>without prior written consent. This prohibition is a term<br>of any contract relating to this drawing. Rights reserved |                                               | Versigen   |                       |       |  |
| Material/Finish                                                                                                                                   |             | Thickness |      | Desp/Date                                                                                                                                        |     |                                                                                                                                                                        | : 1956 as ammended by the<br>yright Act 1968. | FOODSERVIC | FOODSERVICE EQUIPMENT |       |  |
| Legacy P/N                                                                                                                                        |             | Weight    | 90kg | Quote No.                                                                                                                                        |     | Dwg No.                                                                                                                                                                | GGP-028548                                    |            | Iss                   | Issue |  |
| Client                                                                                                                                            |             | -         |      | SO Number                                                                                                                                        | N/A | Drawn By                                                                                                                                                               | Al                                            | 3B         |                       |       |  |
| Client Project                                                                                                                                    |             |           |      | Approved By                                                                                                                                      |     | Date                                                                                                                                                                   | 26/02                                         | /2019      |                       | _     |  |
| VERSIGEN AUSTRALIA PTY LTD, 182 HARTLEY ROAD, SMEATON GRANGE, NSW 2567, T: +61 (0)131 653 330, E: sales@versigen.com.au, Web: www.versigen.com.au |             |           |      |                                                                                                                                                  |     |                                                                                                                                                                        | 1:20                                          | Sheet      | 1/2                   | A4    |  |