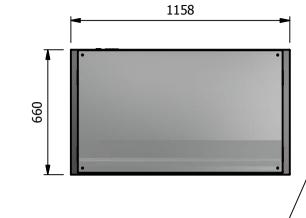

## <u>Dimensions</u> Width - 1158mm

Depth - 660mm

Height - 816mm

Weight - 90kg