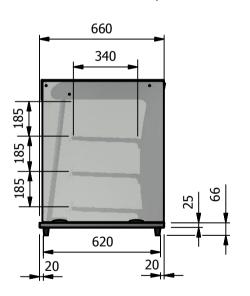

## <u>Dimensions</u> Width - 1158mm

Depth - 660mm

Height - 816mm

Weight - 90kg

#### <u>Installation</u>

Counter Top Flush Fit Cut Out Dimensions 1164mm x 666mm x 25mm Counter Support Cut Out Dimensions 1140mm x 642mm

| ALL SHEET METAL DIMENSIONS ARE I/S (INSIDE SIZES) (UNLESS OTHERWISE STATED)                                                                       |             |           |      | ALL DIMENSIONS IN (mm), TOLERANCE = LINEAR $\pm$ 0.5mm, ANGULAR $\pm$ 0.5mm (OR AS STATED). ALL SHARP EDGES TO BE REMOVED FROM SHEET METAL PARTS |     |                                                                                                                                                                        |                                               |            |                       |       |  |
|---------------------------------------------------------------------------------------------------------------------------------------------------|-------------|-----------|------|--------------------------------------------------------------------------------------------------------------------------------------------------|-----|------------------------------------------------------------------------------------------------------------------------------------------------------------------------|-----------------------------------------------|------------|-----------------------|-------|--|
| Product                                                                                                                                           | GRAB & GO'S |           |      | Product No                                                                                                                                       |     | No reproduction or p                                                                                                                                                   | article may be manufactured                   | Variation  |                       | ,     |  |
| Description                                                                                                                                       | D3GHSL      |           |      |                                                                                                                                                  |     | or assembled in accordance with this drawing<br>without prior written consent. This prohibition is a term<br>of any contract relating to this drawing. Rights reserved |                                               | Versigen   |                       |       |  |
| Material/Finish                                                                                                                                   |             | Thickness |      | Desp/Date                                                                                                                                        |     |                                                                                                                                                                        | : 1956 as ammended by the<br>yright Act 1968. | FOODSERVIC | FOODSERVICE EQUIPMENT |       |  |
| Legacy P/N                                                                                                                                        |             | Weight    | 90kg | Quote No.                                                                                                                                        |     | Dwg No.                                                                                                                                                                | GGP-028548                                    |            | Iss                   | Issue |  |
| Client                                                                                                                                            |             | -         |      | SO Number                                                                                                                                        | N/A | Drawn By                                                                                                                                                               | Al                                            | 3B         |                       |       |  |
| Client Project                                                                                                                                    |             |           |      | Approved By                                                                                                                                      |     | Date                                                                                                                                                                   | 26/02                                         | /2019      |                       | _     |  |
| VERSIGEN AUSTRALIA PTY LTD, 182 HARTLEY ROAD, SMEATON GRANGE, NSW 2567, T: +61 (0)131 653 330, E: sales@versigen.com.au, Web: www.versigen.com.au |             |           |      |                                                                                                                                                  |     |                                                                                                                                                                        | 1:20                                          | Sheet      | 1/2                   | A4    |  |