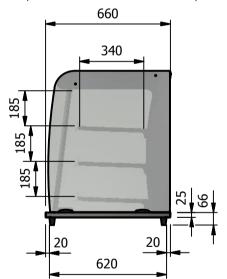

## Dimensions

Width - 1158mm Depth - 660mm Height - 816mm Weight - 87kg

## Installation

Counter Top Flush Fit Cut Out Dimensions 1164mm x 666mm x 25mm Counter Support Cut Out Dimensions 1140mm x 642mm

|   | ALL SHEET METAL DIMENSIONS ARE I/S (INSIDE SIZES) (UNLESS OTHERWISE STATED)                                                                       |             |           |      | ALL DIMENSIONS IN (mm), TOLERANCE = LINEAR ± 0.5mm, ANGULAR ± 0.5mm (OR AS STATED). ALL SHARP EDGES TO BE REMOVED FROM SHEET METAL PARTS |                                                                                              |                                                                                                |                                             |                       |           |    |
|---|---------------------------------------------------------------------------------------------------------------------------------------------------|-------------|-----------|------|------------------------------------------------------------------------------------------------------------------------------------------|----------------------------------------------------------------------------------------------|------------------------------------------------------------------------------------------------|---------------------------------------------|-----------------------|-----------|----|
|   | Product                                                                                                                                           | GRAB & GO'S |           |      | Product No                                                                                                                               |                                                                                              | No reproduction or publication of this drawing may be made, and no article may be manufactured |                                             | Varainan              |           |    |
|   | Description                                                                                                                                       | D30         |           |      | without prior written cons                                                                                                               | rdance with this drawing<br>ent. This prohibition is a term<br>this drawing. Rights reserved |                                                                                                |                                             |                       |           |    |
|   | Material/Finish                                                                                                                                   |             | Thickness |      | Desp/Date                                                                                                                                |                                                                                              |                                                                                                | 1956 as ammended by the<br>yright Act 1968. | FOODSERVICE EQUIPMENT |           | r  |
| Ţ | Legacy P/N                                                                                                                                        |             | Weight    | 87kg | Quote No.                                                                                                                                |                                                                                              | Dwg No.                                                                                        | GGP-0                                       | 27328                 | 328 Issue |    |
|   | Client                                                                                                                                            |             |           |      | SO Number                                                                                                                                | N/A                                                                                          | Drawn By                                                                                       | AE                                          | 3B                    |           |    |
|   | Client Project                                                                                                                                    |             |           |      | Approved By                                                                                                                              |                                                                                              | Date                                                                                           | 26/02                                       | 2/2019                |           |    |
|   | VERSIGEN AUSTRALIA PTY LTD, 182 HARTLEY ROAD, SMEATON GRANGE, NSW 2567, T: +61 (0)131 653 330, E: sales@versigen.com.au, Web: www.versigen.com.au |             |           |      |                                                                                                                                          |                                                                                              | Scale                                                                                          | 1:20                                        | Sheet                 | 1/2       | A4 |