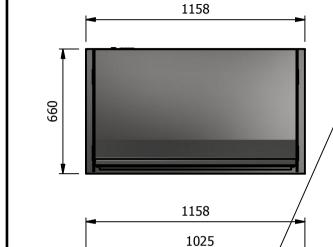

## Dimensions

Width - 1158mm Depth - 660mm Height - 816mm Weight - 87kg

## Installation

Counter Top Flush Fit Cut Out Dimensions 1164mm x 666mm x 25mm Counter Support Cut Out Dimensions 1140mm x 642mm

|   | ALL SHEET METAL DIMENSIONS ARE I/S (INSIDE SIZES) (UNLESS OTHERWISE STATED)                                                                       |             |           |      | ALL DIMENSIONS IN (mm), TOLERANCE = LINEAR ± 0.5mm, ANGULAR ± 0.5mm (OR AS STATED). ALL SHARP EDGES TO BE REMOVED FROM SHEET METAL PARTS |                                                                                              |                                                                                                |                                             |                       |           |    |
|---|---------------------------------------------------------------------------------------------------------------------------------------------------|-------------|-----------|------|------------------------------------------------------------------------------------------------------------------------------------------|----------------------------------------------------------------------------------------------|------------------------------------------------------------------------------------------------|---------------------------------------------|-----------------------|-----------|----|
|   | Product                                                                                                                                           | GRAB & GO'S |           |      | Product No                                                                                                                               |                                                                                              | No reproduction or publication of this drawing may be made, and no article may be manufactured |                                             | Varainan              |           |    |
|   | Description                                                                                                                                       | D30         |           |      | without prior written cons                                                                                                               | rdance with this drawing<br>ent. This prohibition is a term<br>this drawing. Rights reserved |                                                                                                |                                             |                       |           |    |
|   | Material/Finish                                                                                                                                   |             | Thickness |      | Desp/Date                                                                                                                                |                                                                                              |                                                                                                | 1956 as ammended by the<br>yright Act 1968. | FOODSERVICE EQUIPMENT |           | r  |
| Ţ | Legacy P/N                                                                                                                                        |             | Weight    | 87kg | Quote No.                                                                                                                                |                                                                                              | Dwg No.                                                                                        | GGP-0                                       | 27328                 | 328 Issue |    |
|   | Client                                                                                                                                            |             |           |      | SO Number                                                                                                                                | N/A                                                                                          | Drawn By                                                                                       | AE                                          | 3B                    |           |    |
|   | Client Project                                                                                                                                    |             |           |      | Approved By                                                                                                                              |                                                                                              | Date                                                                                           | 26/02                                       | 2/2019                |           |    |
|   | VERSIGEN AUSTRALIA PTY LTD, 182 HARTLEY ROAD, SMEATON GRANGE, NSW 2567, T: +61 (0)131 653 330, E: sales@versigen.com.au, Web: www.versigen.com.au |             |           |      |                                                                                                                                          |                                                                                              | Scale                                                                                          | 1:20                                        | Sheet                 | 1/2       | A4 |