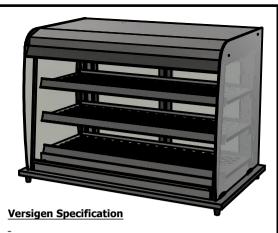

Ticket strips must be inplace on each shelf and the front tray must not be removed

Heated Display

Recirculated forced air system LED Illumination with internal adjustable shelving ticket strips and front tray and rear sliding double glazed doors