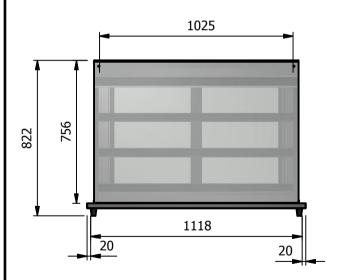

## **Dimensions**

Width - 1158mm Depth - 660mm Height - 822mm Weight - 83kg

### Installation

Date Scale

Counter Top Flush Fit Cut Out Dimensions 1164mm x 666mm x 25mm Counter Support Cut Out Dimensions 1140mm x 642mm

26/02/2019

Sheet

1/2

Α4

1:20