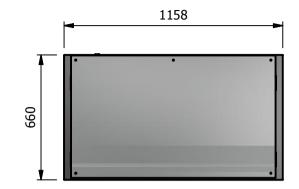

Client Project





Ambient Display LED Illumination with internal adjustable shelving ticket strips and front tray and Rear sliding double glazed doors

# Capacity

0.20 m3

## **Dimensions**

Width - 1158mm Depth - 660mm Height - 822mm Weight - 83kg

## Power Rating

2.5kw

complete with a 2m long cord set & 15amp plug

### Materials

1.2mm 304 Grade St/ Steel Top & Supports 0.7mm 430 Grade St/ Steel Internal Structure 6mm Tempered Glass

### Installation

Date Scale

Counter Top Flush Fit Cut Out Dimensions 1164mm x 666mm x 25mm Counter Support Cut Out Dimensions 1140mm x 642mm

26/02/2019

Sheet

1/2

Α4

1:20

| ALL SHEET METAL DIMEN | R ± 0.5mm (OR AS STATED | 5mm (OR AS STATED). ALL SHARP EDGES TO BE REMOVED FROM SHEET METAL PARTS |      |            |     |