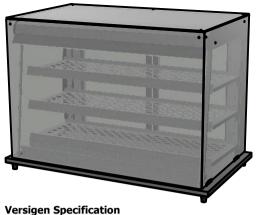

Client Project

Ambient Display LED Illumination with internal adjustable shelving ticket strips and front tray and Rear sliding double glazed doors