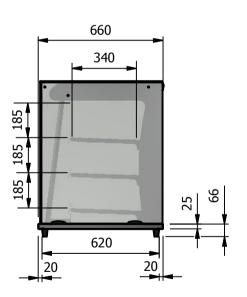

## **Dimensions**

Width - 1158mm Depth - 660mm Height - 822mm Weight - 83kg

### Installation

Date Scale

Counter Top Flush Fit Cut Out Dimensions 1164mm x 666mm x 25mm Counter Support Cut Out Dimensions 1140mm x 642mm

26/02/2019

Sheet

1/2

Α4

1:20