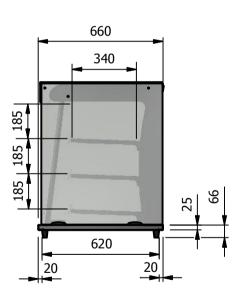

#### Dimensions

Width - 1158mm Depth - 660mm Height - 822mm Weight - 83kg

## Installation

ALL DIMENSIONS IN (mm), TOLERANCE = LINEAR ± 0.5mm, ANGULAR ± 0.5mm (OR AS STATED). ALL SHARP EDGES TO BE REMOVED FROM SHEET METAL PARTS

Counter Top Flush Fit Cut Out Dimensions 1164mm x 666mm x 25mm Counter Support Cut Out Dimensions 1140mm x 642mm