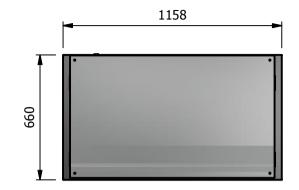

ALL SHEET METAL DIMENSIONS ARE I/S (INSIDE SIZES) (UNLESS OTHERWISE STATED)





Ambient Display LED Illumination with internal adjustable shelving ticket strips and front tray and Rear sliding double glazed doors

## Capacity

0.20 m3

#### Dimensions

Width - 1158mm Depth - 660mm Height - 822mm Weight - 83kg

# Power Rating

2.5kw

complete with a 2m long cord set & 15amp plug

## Materials

1.2mm 304 Grade St/ Steel Top & Supports 0.7mm 430 Grade St/ Steel Internal Structure 6mm Tempered Glass

## Installation

ALL DIMENSIONS IN (mm), TOLERANCE = LINEAR ± 0.5mm, ANGULAR ± 0.5mm (OR AS STATED). ALL SHARP EDGES TO BE REMOVED FROM SHEET METAL PARTS

Counter Top Flush Fit Cut Out Dimensions 1164mm x 666mm x 25mm Counter Support Cut Out Dimensions 1140mm x 642mm

| Product         | GRAB