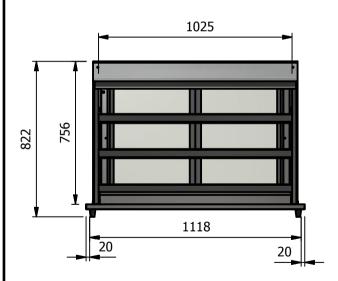

#### Dimensions

Width - 1158mm Depth - 660mm Height - 822mm Weight - 83kg

## Installation

ALL DIMENSIONS IN (mm), TOLERANCE = LINEAR ± 0.5mm, ANGULAR ± 0.5mm (OR AS STATED). ALL SHARP EDGES TO BE REMOVED FROM SHEET METAL PARTS

Counter Top Flush Fit Cut Out Dimensions 1164mm x 666mm x 25mm Counter Support Cut Out Dimensions 1140mm x 642mm