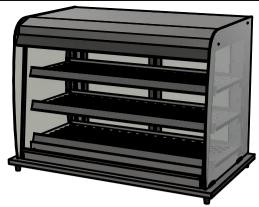

# Ambient DisplayLED Illuminationwith internal adjustable shelvingticket strips and front tray andrear sliding double glazed doors

### Capacity 0.20 m3

<u>Dimensions</u> Width - 1158mm Depth - 660mm Height - 816mm Weight - 82kg