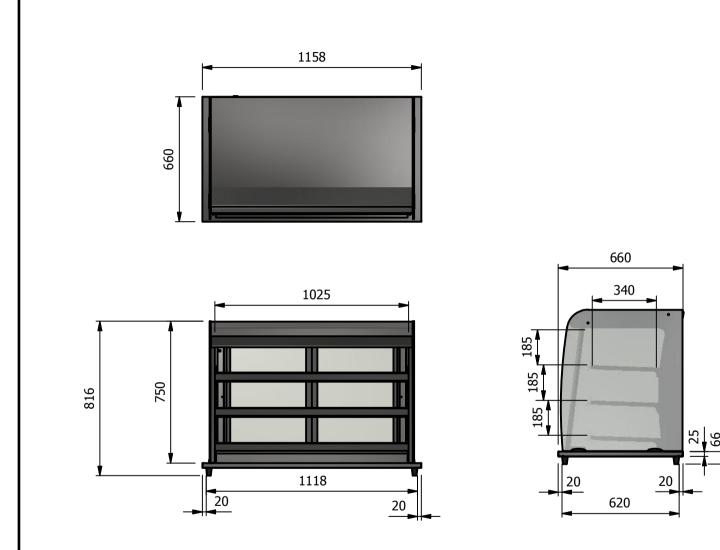

### Capacity 0.20 m3

<u>Dimensions</u> Width - 1158mm Depth - 660mm Height - 816mm Weight - 82kg

# Installation

Counter Top Flush Fit Cut Out Dimensions 1164mm x 666mm x 25mm Counter Support Cut Out Dimensions 1140mm x 642mm

| ALL SHEET METAL DIMENSIONS ARE I/S (INSIDE SIZES) (UNLESS OTHERWISE STATED) ALL DIMENSIONS IN (mm), TOLERANCE = LINEAR ± 0.5mm, ANGULAR ± 0.5mm (OR AS STATED). ALL SHARP EDGES TO BE REMOVED FROM SHE |             |           |      |             |     |                                                           |                             | SHEET MET      | AL PARTS |           |  |
|--------------------------------------------------------------------------------------------------------------------------------------------------------------------------------------------------------|-------------|-----------|------|-------------|-----|-----------------------------------------------------------|-----------------------------|----------------|----------|-----------|--|
| Product                                                                                                                                                                                                | GRAB & GO'S |           |      | Product No  |     |                                                           | article may be manufactured | Manalaran      |          |           |  |
| Description                                                                                                                                                                                            | D3GA        |           |      |             |     | of any contract relating to this drawing. Rights reserved |                             |                | ersigen  |           |  |
| Material/Finish                                                                                                                                                                                        |             | Thickness |      | Desp/Date   |     | under the Copyright Act<br>Design Cop                     | FOODSERVIC                  | VICE EQUIPMENT |          |           |  |
| Legacy P/N                                                                                                                                                                                             |             | Weight    | 82kg | Quote No.   |     | Dwg No.                                                   | GGP-0                       | GGP-027509     |          | Issue     |  |
| Client                                                                                                                                                                                                 |             |           |      | SO Number   | N/A | Drawn By                                                  | A                           | 3B             |          | _         |  |
| Client Project                                                                                                                                                                                         |             |           |      | Approved By |     | Date                                                      | 26/02                       | /2019          |          |           |  |
| VERSIGEN AUSTRALIA PTY LTD, 182 HARTLEY ROAD, SMEATON GRANGE, NSW 2567, T: +61 (0)131 653 330, E: sales@versigen.com.au, Web: www.versigen.com.au                                                      |             |           |      |             |     |                                                           | 1:20                        | Sheet          | 1/2      | <b>A4</b> |  |