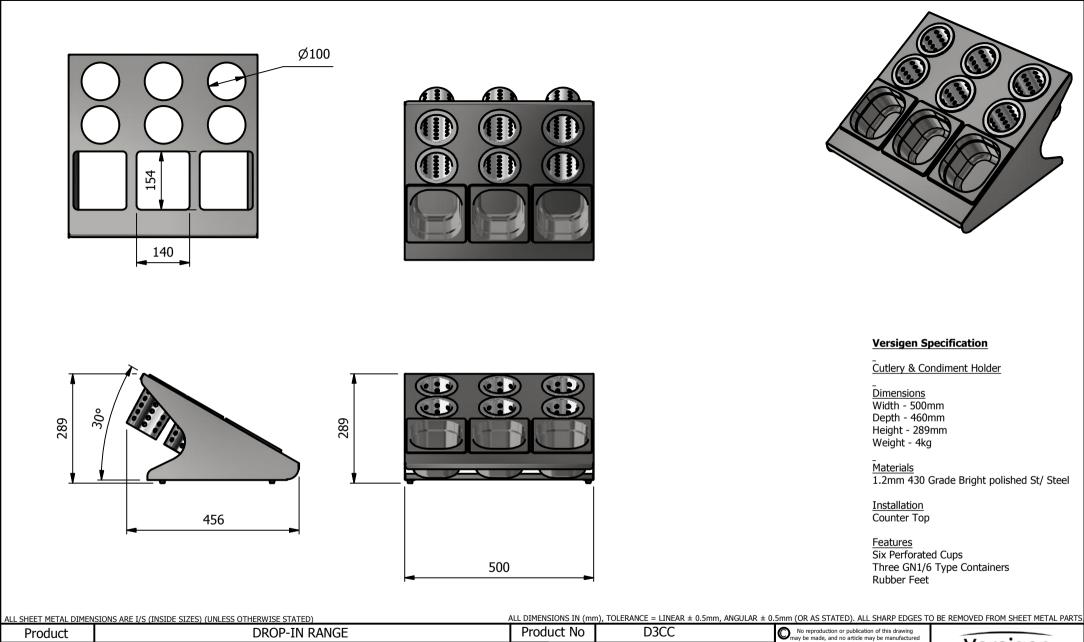

|   | Product                                                                                                                                           | DROP-IN RANGE       |           | Product No  | D3CC     | No reproduction or publication of this drawing<br>may be made, and no article may be manufactured |                                                                                                                                                                        | Varainan              |       | -   |
|---|---------------------------------------------------------------------------------------------------------------------------------------------------|---------------------|-----------|-------------|----------|---------------------------------------------------------------------------------------------------|------------------------------------------------------------------------------------------------------------------------------------------------------------------------|-----------------------|-------|-----|
|   | Description                                                                                                                                       | TABLE TOP DISPENSER |           |             |          |                                                                                                   | or assembled in accordance with this drawing<br>without prior written consent. This prohibition is a term<br>of any contract relating to this drawing. Rights reserved |                       |       |     |
| _ | Material/Finish                                                                                                                                   | Thickness           |           | Desp/Date   |          |                                                                                                   | 1956 as ammended by the<br>yright Act 1968.                                                                                                                            | FOODSERVICE EQUIPMENT |       | r - |
| • | Legacy P/N                                                                                                                                        | Weight              | 4kg       | Quote No.   |          | Dwg No.                                                                                           | DIP-0                                                                                                                                                                  | 19697                 | Issue |     |
|   | Client                                                                                                                                            |                     | SO Number | N/A         | Drawn By | AE                                                                                                | 3B                                                                                                                                                                     |                       |       |     |
|   | Client Project                                                                                                                                    |                     |           | Approved By |          | Date                                                                                              | 06/12                                                                                                                                                                  | /2018                 |       | -   |
|   | /ERSIGEN AUSTRALIA PTY LTD, 182 HARTLEY ROAD, SMEATON GRANGE, NSW 2567, T: +61 (0)131 653 330, E: sales@versigen.com.au, Web: www.versigen.com.au |                     |           |             | Scale    | 1:10                                                                                              | Sheet                                                                                                                                                                  | 1/2                   | A4    |     |