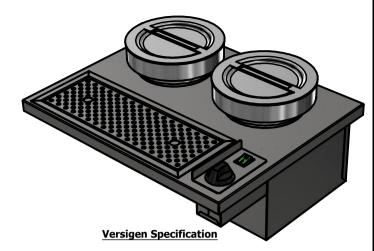

Dry Heat Bainmarie Well

### Accessories

Two Stainless steel Pots with lids 2 x 4 litre capacity Removable Drip Tray with Perforated lid

| ALL SHEET METAL DIMENSIONS ARE I/S (INSIDE SIZES) (UNLESS OTHERWISE STATED)  ALL DIMENSIONS IN (mm), TOLERANCE = LINEAR ± 0.5mm, ANGULAR ± 0.5mm  |               |             |     |            |            |                                                                                                                                                                        |       | OR AS STATED). ALL SHARP EDGES TO BE REMOVED FROM SHEET METAL PARTS |              |    |  |
|---------------------------------------------------------------------------------------------------------------------------------------------------|---------------|-------------|-----|------------|------------|------------------------------------------------------------------------------------------------------------------------------------------------------------------------|-------|---------------------------------------------------------------------|--------------|----|--|
| Product                                                                                                                                           | DROP-IN RANGE |             |     | Product No |            | No reproduction or publication of this drawing may be made, and no article may be manufactured                                                                         |       | Varainan                                                            |              |    |  |
| Description                                                                                                                                       | D2SD          |             |     |            |            | or assembled in accordance with this drawing<br>without prior written consent. This prohibition is a term<br>of any contract relating to this drawing. Rights reserved |       | Versigen                                                            |              |    |  |
| Material/Finish                                                                                                                                   |               | Thickness   |     | Desp/Date  |            | under the Copyright Act 1956 as ammended by the Design Copyright Act 1968.                                                                                             |       |                                                                     | CE EQUIPMENT |    |  |
| Legacy P/N                                                                                                                                        |               | Weight      | 8kg | Quote No.  |            | Dwg No.                                                                                                                                                                | DIP-0 | Iss                                                                 | Issue        |    |  |
| Client                                                                                                                                            |               |             |     | SO Number  | N/A        | Drawn By                                                                                                                                                               | nray  | men                                                                 | _            | _  |  |
| Client Project                                                                                                                                    |               | Approved By |     | Date       | 07/03/2019 |                                                                                                                                                                        | _     |                                                                     |              |    |  |
| VERSIGEN AUSTRALIA PTY LTD, 182 HARTLEY ROAD, SMEATON GRANGE, NSW 2567, T: +61 (0)131 653 330, E: sales@versigen.com.au, Web: www.versigen.com.au |               |             |     |            |            | Scale                                                                                                                                                                  | 1:20  | Sheet                                                               | 1/1          | A4 |  |