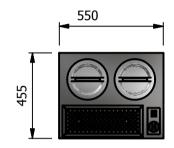

## Dimensions

Width - 550mm Depth - 455mm Height - 269mm Weight - 8kg

# \_ <u>Materials</u>

1.2mm 304 Grade St/ Steel Top & Supports 0.7mm 430 Grade St/ Steel Internal Structure

Installation
Counter Top Flush Fit Cut Out Dimensions
556mm x 461mm x 25mm Counter Support Cut Out Dimensions 515mm x 420mm