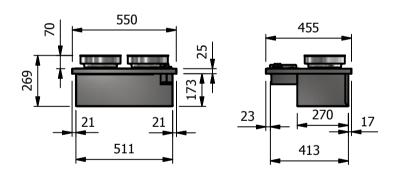

## Dimensions

Width - 550mm Depth - 455mm Height - 269mm Weight - 8kg

# \_ <u>Materials</u>

1.2mm 304 Grade St/ Steel Top & Supports 0.7mm 430 Grade St/ Steel Internal Structure

Installation
Counter Top Flush Fit Cut Out Dimensions
556mm x 461mm x 25mm Counter Support Cut Out Dimensions 515mm x 420mm