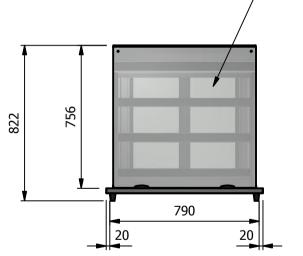

### Dimensions

Width - 830mm Depth - 660mm Height - 822mm Weight - 68kg

#### Installation

Counter Top Flush Fit Cut Out Dimensions 836mm x 666mm x 25mm Counter Support Cut Out Dimensions 812mm x 642mm

| ALL SHEET METAL DIMENSIONS ARE I/S (INSIDE SIZES) (UNLESS OTHERWISE STATED)  ALL DIMENSIONS IN (mm), TOLERANCE = LINEAR ± 0.5mm, AI               |             |           |      |             |     | .5mm (OR AS STATED                                                                                                                                                     | ). ALL SHARP EDGES T                          | O BE REMOVED FROM     | SHEET MET | TAL PARTS |  |
|---------------------------------------------------------------------------------------------------------------------------------------------------|-------------|-----------|------|-------------|-----|------------------------------------------------------------------------------------------------------------------------------------------------------------------------|-----------------------------------------------|-----------------------|-----------|-----------|--|
| Product                                                                                                                                           | GRAB & GO'S |           |      | Product No  |     | No reproduction or p                                                                                                                                                   | article may be manufactured                   | Varainan              |           |           |  |
| Description                                                                                                                                       | D2GHSLF     |           |      |             |     | or assembled in accordance with this drawing<br>without prior written consent. This prohibition is a term<br>of any contract relating to this drawing. Rights reserved |                                               | Versigen              |           |           |  |
| Material/Finish                                                                                                                                   |             | Thickness |      | Desp/Date   |     |                                                                                                                                                                        | : 1956 as ammended by the<br>yright Act 1968. | FOODSERVICE EQUIPMENT |           | Т         |  |
| Legacy P/N                                                                                                                                        |             | Weight    | 68kg | Quote No.   |     | Dwg No.                                                                                                                                                                | GGP-042651                                    |                       | Iss       | Issue     |  |
| Client                                                                                                                                            |             |           |      | SO Number   | N/A | Drawn By                                                                                                                                                               | Al                                            | BB                    |           | _         |  |
| Client Project                                                                                                                                    |             |           |      | Approved By |     | Date                                                                                                                                                                   | 26/02                                         | 2/2019                |           |           |  |
| VERSIGEN AUSTRALIA PTY LTD, 182 HARTLEY ROAD, SMEATON GRANGE, NSW 2567, T: +61 (0)131 653 330, E: sales@versigen.com.au, Web: www.versigen.com.au |             |           |      |             |     |                                                                                                                                                                        | 1:20                                          | Sheet                 | 1/2       | <b>A4</b> |  |