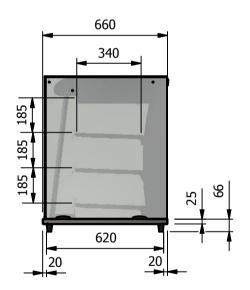

### Dimensions

Width - 830mm Depth - 660mm Height - 822mm Weight - 68kg

#### Installation

Counter Top Flush Fit Cut Out Dimensions 836mm x 666mm x 25mm Counter Support Cut Out Dimensions 812mm x 642mm

| ALL SHEET METAL DIMENSIONS ARE I/S (INSIDE SIZES) (UNLESS OTHERWISE STATED)  ALL DIMENSIONS IN (mm), TOLERANCE = LINEAR ± 0.5mm, AI               |             |           |      |             |     | .5mm (OR AS STATED                                                                                                                                                     | ). ALL SHARP EDGES T                          | O BE REMOVED FROM     | SHEET MET | TAL PARTS |  |
|---------------------------------------------------------------------------------------------------------------------------------------------------|-------------|-----------|------|-------------|-----|------------------------------------------------------------------------------------------------------------------------------------------------------------------------|-----------------------------------------------|-----------------------|-----------|-----------|--|
| Product                                                                                                                                           | GRAB & GO'S |           |      | Product No  |     | No reproduction or p                                                                                                                                                   | article may be manufactured                   | Varainan              |           |           |  |
| Description                                                                                                                                       | D2GHSLF     |           |      |             |     | or assembled in accordance with this drawing<br>without prior written consent. This prohibition is a term<br>of any contract relating to this drawing. Rights reserved |                                               | Versigen              |           |           |  |
| Material/Finish                                                                                                                                   |             | Thickness |      | Desp/Date   |     |                                                                                                                                                                        | : 1956 as ammended by the<br>yright Act 1968. | FOODSERVICE EQUIPMENT |           | Т         |  |
| Legacy P/N                                                                                                                                        |             | Weight    | 68kg | Quote No.   |     | Dwg No.                                                                                                                                                                | GGP-042651                                    |                       | Iss       | Issue     |  |
| Client                                                                                                                                            |             |           |      | SO Number   | N/A | Drawn By                                                                                                                                                               | Al                                            | BB                    |           | _         |  |
| Client Project                                                                                                                                    |             |           |      | Approved By |     | Date                                                                                                                                                                   | 26/02                                         | 2/2019                |           |           |  |
| VERSIGEN AUSTRALIA PTY LTD, 182 HARTLEY ROAD, SMEATON GRANGE, NSW 2567, T: +61 (0)131 653 330, E: sales@versigen.com.au, Web: www.versigen.com.au |             |           |      |             |     |                                                                                                                                                                        | 1:20                                          | Sheet                 | 1/2       | <b>A4</b> |  |