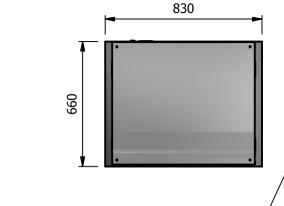

Do not install unit in draughty conditions where the air movement is greater than 0.2mtr/sec. e.g.near entrance/exit doors, open windows, under air conditioning units or a ceiling mounted fan Ambient room conditions must not drop below 16°c.

Ticket strips must be inplace on each shelf and the front tray must not be removed







## Heated Display

Recirculated forced air system LED Illumination with internal adjustable shelving ticket strips and front tray and rear sliding double glazed doors

# Capacity

0.14 m3

### Dimensions

Width - 830mm Depth - 660mm Height - 822mm Weight - 68kg

### Power Rating

2.5kw

complete with a 2m long cord set & 15amp plug

### Materials

1.2mm 304 Grade St/ Steel Top & Supports 0.7mm 430 Grade St/ Steel Internal Structure 6mm Tempered Glass

#### Inst