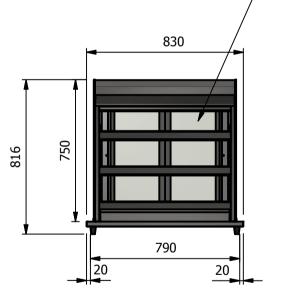

# <u>Dimensions</u>

Width - 830mm Depth - 660mm Height - 816mm Weight - 66kg

## Installation

Counter Top Flush Fit Cut Out Dimensions 836mm x 666mm x 25mm Counter Support Cut Out Dimensions 812mm x 642mm

| ALL SHEET METAL DIMENSIONS ARE I/S (INSIDE SIZES) (UNLESS OTHERWISE STATED) |                                                                                                                                                   |             | ALL DIMENSIONS IN (mm), TOLERANCE = LINEAR ± 0.5mm, ANGULAR ± 0.5mm (OR AS STATED). ALL SHARP EDGES TO BE REMOVED FROM SHEET METAL PARTS |                            |                               |                                                                                                |       |            |                 |    |
|-----------------------------------------------------------------------------|---------------------------------------------------------------------------------------------------------------------------------------------------|-------------|------------------------------------------------------------------------------------------------------------------------------------------|----------------------------|-------------------------------|------------------------------------------------------------------------------------------------|-------|------------|-----------------|----|
| Product                                                                     | GRAB & GO'S                                                                                                                                       |             |                                                                                                                                          | Product No                 |                               | No reproduction or publication of this drawing may be made, and no article may be manufactured |       | Varainan   |                 |    |
| Description                                                                 | D2                                                                                                                                                |             |                                                                                                                                          | without prior written cons | this drawing. Rights reserved |                                                                                                | sigen |            |                 |    |
| Material/Finish                                                             |                                                                                                                                                   | Thickness   |                                                                                                                                          | Desp/Date                  |                               | under the Copyright Act 1956 as ammended by the Design Copyright Act 1968.                     |       |            | RVICE EQUIPMENT |    |
| Legacy P/N                                                                  |                                                                                                                                                   | Weight      | 66kg                                                                                                                                     | Quote No.                  |                               | Dwg No.                                                                                        | GGP-0 | GGP-024722 |                 | ue |
| Client                                                                      |                                                                                                                                                   | -           |                                                                                                                                          | SO Number                  | N/A                           | Drawn By                                                                                       | AE    | 3B         |                 | _  |
| Client Project                                                              |                                                                                                                                                   | Approved By |                                                                                                                                          | Date                       | 26/02                         | 2/2019                                                                                         |       |            |                 |    |
| VERSIGEN AUSTRA                                                             | /ERSIGEN AUSTRALIA PTY LTD, 182 HARTLEY ROAD, SMEATON GRANGE, NSW 2567, T: +61 (0)131 653 330, E: sales@versigen.com.au, Web: www.versigen.com.au |             |                                                                                                                                          |                            |                               |                                                                                                | 1:20  | Sheet      | 1/2             | A4 |