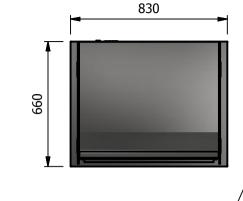

#### Warning

Do not install unit in draughty conditions where the air movement is greater than 0.2mtr/sec. e.g.near entrance/exit doors, open windows, under air conditioning units or a ceiling mounted fan Ambient room conditions must not drop below 16°c.

Ticket strips must be inplace on each shelf and the front tray must not be removed







## **Versigen Specification**

# Heated Display Recirculated forced air system LED Illumination with internal adjustable shelving ticket strips and front tray and rear sliding double glazed doors

### Capacity 0.14 m3

# <u>Dimensions</u>

Width - 830mm Depth - 660mm Height - 816mm Weight - 66kg

# Power Rating

2.5kw

complete with a 2m long cord set & 15amp plug

#### Materials

1.2mm 304 Grade St/ Steel Top & Supports 0.7mm 430 Grade St/ Steel