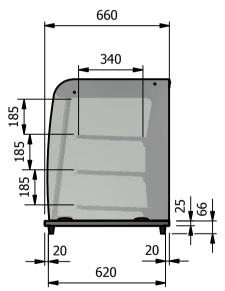

#### Warning

Do not install unit in draughty conditions where the air movement is greater than 0.2mtr/sec. e.g.near entrance/exit doors, open windows, under air conditioning units or a ceiling mounted fan Ambient room conditions must not drop below 16°c.

Ticket strips must be inplace on each shelf and the front tray must not be removed







## **Versigen Specification**

# Heated Display Recirculated forced air system LED Illumination with internal adjustable shelving ticket strips and front tray and rear sliding double glazed doors

### Capacity 0.14 m3

# <u>Dimensions</u>

Width - 830mm Depth - 660mm Height - 816mm Weight - 66kg

# Power Rating

2.5kw

complete with a 2m long cord set & 15amp plug

#### Materials

1.2mm 304 Grade St/ Steel Top & Supports 0.7mm 430 Grade St/ Steel Internal Structure 6mm Tempered Glass

## Installation

Counter Top Flush Fit Cut Out Dimensions 836mm x 666mm x 25mm Counter Support Cut Out Dimensions 812mm x 642mm

| ALL SHEET METAL DIMENSIONS ARE I/S (INSIDE SIZES) (UNLESS OTHERWISE STATED) |