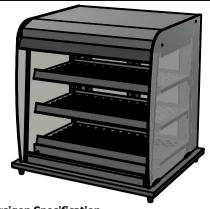

# Heated Display Recirculated forced air system LED Illumination with internal adjustable shelving ticket strips and front tray and rear sliding double glazed doors

Ticket strips must be inplace on each shelf and the front tray must not be removed