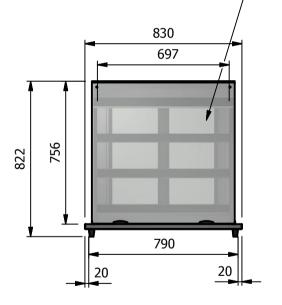

## -Dimensions

Width - 830mm Depth - 660mm Height - 822mm Weight - 62kg

## Installation

Counter Top Flush Fit Cut Out Dimensions 836mm x 666mm x 25mm Counter Support Cut Out Dimensions 812mm x 642mm

|  | ALL SHEET METAL DIMENSIONS ARE I/S (INSIDE SIZES) (UNLESS OTHERWISE STATED)                                                                       |             |           |      | ALL DIMENSIONS IN (mm), TOLERANCE = LINEAR ± 0.5mm, ANGULAR ± 0.5mm (OR AS STATED). ALL SHARP EDGES TO BE REMOVED FROM SHEET METAL PARTS |                                                                                              |                                                                                                |                                            |                       |     |           |
|--|---------------------------------------------------------------------------------------------------------------------------------------------------|-------------|-----------|------|------------------------------------------------------------------------------------------------------------------------------------------|----------------------------------------------------------------------------------------------|------------------------------------------------------------------------------------------------|--------------------------------------------|-----------------------|-----|-----------|
|  | Product                                                                                                                                           | GRAB & GO'S |           |      | Product No                                                                                                                               |                                                                                              | No reproduction or publication of this drawing may be made, and no article may be manufactured |                                            | Varainan              |     |           |
|  | Description                                                                                                                                       | D2GA        |           |      | without prior written cons                                                                                                               | rdance with this drawing<br>ent. This prohibition is a term<br>this drawing. Rights reserved |                                                                                                | rsigen                                     |                       |     |           |
|  | Material/Finish                                                                                                                                   |             | Thickness |      | Desp/Date                                                                                                                                |                                                                                              |                                                                                                | 1956 as ammended by the<br>right Act 1968. | FOODSERVICE EQUIPMENT |     | r         |
|  | Legacy P/N                                                                                                                                        |             | Weight    | 62kg | Quote No.                                                                                                                                |                                                                                              | Dwg No.                                                                                        | GGP-0                                      | 2-042652 Issue        |     |           |
|  | Client                                                                                                                                            |             |           |      | SO Number                                                                                                                                | N/A                                                                                          | Drawn By                                                                                       | AE                                         | 3B                    |     |           |
|  | Client Project                                                                                                                                    |             |           |      | Approved By                                                                                                                              |                                                                                              | Date                                                                                           | 26/02                                      | 2/2019                |     | _         |
|  | VERSIGEN AUSTRALIA PTY LTD, 182 HARTLEY ROAD, SMEATON GRANGE, NSW 2567, T: +61 (0)131 653 330, E: sales@versigen.com.au, Web: www.versigen.com.au |             |           |      |                                                                                                                                          |                                                                                              | Scale                                                                                          | 1:20                                       | Sheet                 | 1/2 | <b>A4</b> |