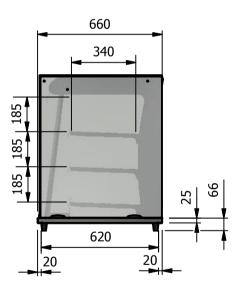

## -Dimensions

Width - 830mm Depth - 660mm Height - 822mm Weight - 62kg

## Installation

Counter Top Flush Fit Cut Out Dimensions 836mm x 666mm x 25mm Counter Support Cut Out Dimensions 812mm x 642mm

|  | ALL SHEET METAL DIMENSIONS ARE I/S (INSIDE SIZES) (UNLESS OTHERWISE STATED)                                                                       |             |           |      | ALL DIMENSIONS IN (mm), TOLERANCE = LINEAR ± 0.5mm, ANGULAR ± 0.5mm (OR AS STATED). ALL SHARP EDGES TO BE REMOVED FROM SHEET METAL PARTS |                                                                                              |                                                                                                |                                            |                       |     |           |
|--|---------------------------------------------------------------------------------------------------------------------------------------------------|-------------|-----------|------|------------------------------------------------------------------------------------------------------------------------------------------|----------------------------------------------------------------------------------------------|------------------------------------------------------------------------------------------------|--------------------------------------------|-----------------------|-----|-----------|
|  | Product                                                                                                                                           | GRAB & GO'S |           |      | Product No                                                                                                                               |                                                                                              | No reproduction or publication of this drawing may be made, and no article may be manufactured |                                            | Varainan              |     |           |
|  | Description                                                                                                                                       | D2GA        |           |      | without prior written cons                                                                                                               | rdance with this drawing<br>ent. This prohibition is a term<br>this drawing. Rights reserved |                                                                                                | rsigen                                     |                       |     |           |
|  | Material/Finish                                                                                                                                   |             | Thickness |      | Desp/Date                                                                                                                                |                                                                                              |                                                                                                | 1956 as ammended by the<br>right Act 1968. | FOODSERVICE EQUIPMENT |     | r         |
|  | Legacy P/N                                                                                                                                        |             | Weight    | 62kg | Quote No.                                                                                                                                |                                                                                              | Dwg No.                                                                                        | GGP-0                                      | 2-042652 Issue        |     |           |
|  | Client                                                                                                                                            |             |           |      | SO Number                                                                                                                                | N/A                                                                                          | Drawn By                                                                                       | AE                                         | 3B                    |     |           |
|  | Client Project                                                                                                                                    |             |           |      | Approved By                                                                                                                              |                                                                                              | Date                                                                                           | 26/02                                      | 2/2019                |     | _         |
|  | VERSIGEN AUSTRALIA PTY LTD, 182 HARTLEY ROAD, SMEATON GRANGE, NSW 2567, T: +61 (0)131 653 330, E: sales@versigen.com.au, Web: www.versigen.com.au |             |           |      |                                                                                                                                          |                                                                                              | Scale                                                                                          | 1:20                                       | Sheet                 | 1/2 | <b>A4</b> |