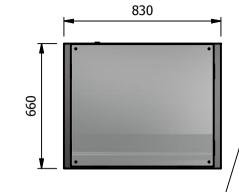

## Warning

Do not install unit in draughty conditions where the air movement is greater than 0.2mtr/sec. e.g.near entrance/exit doors, open windows, under air conditioning units or a ceiling mounted fan Ambient room conditions must not drop below 16°c.

Ticket strips must be inplace on each shelf and the front tray must not be removed







Ambient Display LED Illumination with internal adjustable shelving Ticket Strips and Front Tray Rear sliding double glazed doors

# Capacity 0.14 m3

## -Dimensions

Width - 830mm Depth - 660mm Height - 822mm Weight - 62kg

## Power Rating

0.015kw

complete with a 2m long cord set & 10amp plug

1.2mm 304 Grade St/ Steel Top & Supports 0.7mm 430 Grade St/ Steel Internal Structure 6mm Tempered Glass

## Installation

Counter Top Flush Fit Cut Out Dim