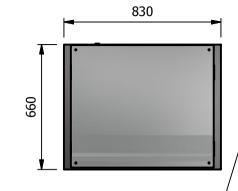

## Warning

Do not install unit in draughty conditions where the air movement is greater than 0.2mtr/sec. e.g.near entrance/exit doors, open windows, under air conditioning units or a ceiling mounted fan Ambient room conditions must not drop below 16°c.

Ticket strips must be inplace on each shelf and the front tray must not be removed







Ambient Display LED Illumination with internal adjustable shelving Ticket Strips and Front Tray Rear sliding double glazed doors

# Capacity 0.14 m3

## -Dimensions

Width - 830mm Depth - 660mm Height - 822mm Weight - 62kg

## Power Rating

0.015kw

complete with a 2m long cord set & 10amp plug

1.2mm 304 Grade St/ Steel Top & Supports 0.7mm 430 Grade St/ Steel Internal Structure 6mm Tempered Glass

## Installation

Counter Top Flush Fit Cut Out Dim