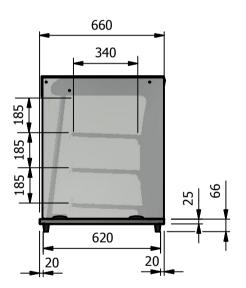

## -Dimensions

Width - 830mm Depth - 660mm Height - 822mm Weight - 62kg

## Installation

Counter Top Flush Fit Cut Out Dimensions 836mm x 666mm x 25mm Counter Support Cut Out Dimensions 812mm x 642mm

| ALL SHEET METAL DIMENSIONS ARE I/S (INSIDE SIZES) (UNLESS OTHERWISE STATED)  ALL DIMENSIONS IN (mm), TOLERANCE = LINEAR ± 0.5mm, ANGULAR =        |                |           |      |            |     | 0.5mm (OR AS STATED). ALL SHARP EDGES TO BE REMOVED FROM SHEET METAL PARTS                                                                                             |            |          |              |       |  |
|---------------------------------------------------------------------------------------------------------------------------------------------------|----------------|-----------|------|------------|-----|------------------------------------------------------------------------------------------------------------------------------------------------------------------------|------------|----------|--------------|-------|--|
| Product                                                                                                                                           | GRAB & GO'S    |           |      | Product No |     | No reproduction or publication of this drawing may be made, and no article may be manufactured                                                                         |            | Varaina  |              |       |  |
| Description                                                                                                                                       | D2GASL         |           |      |            |     | or assembled in accordance with this drawing<br>without prior written consent. This prohibition is a term<br>of any contract relating to this drawing. Rights reserved |            | Versigen |              |       |  |
| Material/Finish                                                                                                                                   |                | Thickness |      | Desp/Date  |     | under the Copyright Act 1956 as ammended by the Design Copyright Act 1968.                                                                                             |            |          | CE EQUIPMENT |       |  |
| Legacy P/N                                                                                                                                        |                | Weight    | 62kg | Quote No.  |     | Dwg No.                                                                                                                                                                | GGP-028406 |          | Iss          | Issue |  |
| Client                                                                                                                                            |                |           |      | SO Number  | N/A | Drawn By                                                                                                                                                               | AE         | 3B       | _            | _     |  |
| Client Project                                                                                                                                    | Client Project |           |      |            |     | Date                                                                                                                                                                   | 26/02      | /2019    | ]            | _     |  |
| VERSIGEN AUSTRALIA PTY LTD, 182 HARTLEY ROAD, SMEATON GRANGE, NSW 2567, T: +61 (0)131 653 330, E: sales@versigen.com.au, Web: www.versigen.com.au |                |           |      |            |     | Scale                                                                                                                                                                  | 1:20       | Sheet    | 1/2          | A4    |  |