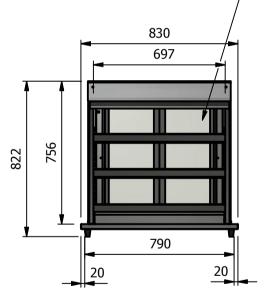

## -Dimensions

Width - 830mm Depth - 660mm Height - 822mm Weight - 62kg

## Installation

Counter Top Flush Fit Cut Out Dimensions 836mm x 666mm x 25mm Counter Support Cut Out Dimensions 812mm x 642mm

| ALL SHEET METAL DIMENSIONS ARE I/S (INSIDE SIZES) (UNLESS OTHERWISE STATED)  ALL DIMENSIONS IN (mm), TOLERANCE = LINEAR ± 0.5mm, ANGULAR =        |                |           |      |            |     | 0.5mm (OR AS STATED). ALL SHARP EDGES TO BE REMOVED FROM SHEET METAL PARTS                                                                                             |            |          |              |       |  |
|---------------------------------------------------------------------------------------------------------------------------------------------------|----------------|-----------|------|------------|-----|------------------------------------------------------------------------------------------------------------------------------------------------------------------------|------------|----------|--------------|-------|--|
| Product                                                                                                                                           | GRAB & GO'S    |           |      | Product No |     | No reproduction or publication of this drawing may be made, and no article may be manufactured                                                                         |            | Varaina  |              |       |  |
| Description                                                                                                                                       | D2GASL         |           |      |            |     | or assembled in accordance with this drawing<br>without prior written consent. This prohibition is a term<br>of any contract relating to this drawing. Rights reserved |            | Versigen |              |       |  |
| Material/Finish                                                                                                                                   |                | Thickness |      | Desp/Date  |     | under the Copyright Act 1956 as ammended by the Design Copyright Act 1968.                                                                                             |            |          | CE EQUIPMENT |       |  |
| Legacy P/N                                                                                                                                        |                | Weight    | 62kg | Quote No.  |     | Dwg No.                                                                                                                                                                | GGP-028406 |          | Iss          | Issue |  |
| Client                                                                                                                                            |                |           |      | SO Number  | N/A | Drawn By                                                                                                                                                               | AE         | 3B       | _            | _     |  |
| Client Project                                                                                                                                    | Client Project |           |      |            |     | Date                                                                                                                                                                   | 26/02      | /2019    | ]            | _     |  |
| VERSIGEN AUSTRALIA PTY LTD, 182 HARTLEY ROAD, SMEATON GRANGE, NSW 2567, T: +61 (0)131 653 330, E: sales@versigen.com.au, Web: www.versigen.com.au |                |           |      |            |     | Scale                                                                                                                                                                  | 1:20       | Sheet    | 1/2          | A4    |  |