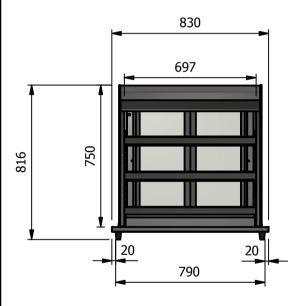

Ambient Display LED Illumination with internal adjustable shelving Ticket Strips and Front Tray Rear sliding double glazed doors

Capacity 0.14 m3

-Dimensions

Width - 830mm Depth - 660mm Height - 816mm Weight - 61kg

Power Rating 0.015kw

complete with a 2m long cord set & 10amp plug

Materials
1.2mm 304 Grade St/ Steel Top & Supports
0.7mm 430 Grade St/ Steel Internal Structure
6mm Tempered Glass

**Installation** 

Counter Top Flush Fit Cut Out Dimensions 836mm x 666mm x 25mm Counter Support Cut Out Dimensions 812mm x 642mm