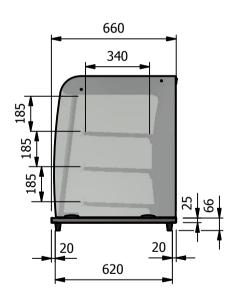

Ambient Display LED Illumination with internal adjustable shelving Ticket Strips and Front Tray Rear sliding double glazed doors

Capacity 0.14 m3

-Dimensions

Width - 830mm Depth - 660mm Height - 816mm Weight - 61kg

Power Rating 0.015kw

complete with a 2m long cord set & 10amp plug

Materials
1.2mm 304 Grade St/ Steel Top & Supports
0.7mm 430 Grade St/ Steel Internal Structure
6mm Tempered Glass

**Installation** 

Counter Top Flush Fit Cut Out Dimensions 836mm x 666mm x 25mm Counter Support Cut Out Dimensions 812mm x 642mm