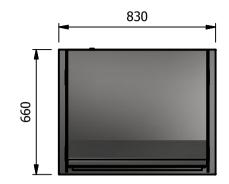

Ambient Display LED Illumination with internal adjustable shelving Ticket Strips and Front Tray Rear sliding double glazed doors

Capacity 0.14 m3

-Dimensions

Width - 830mm Depth - 660mm Height - 816mm Weight - 61kg