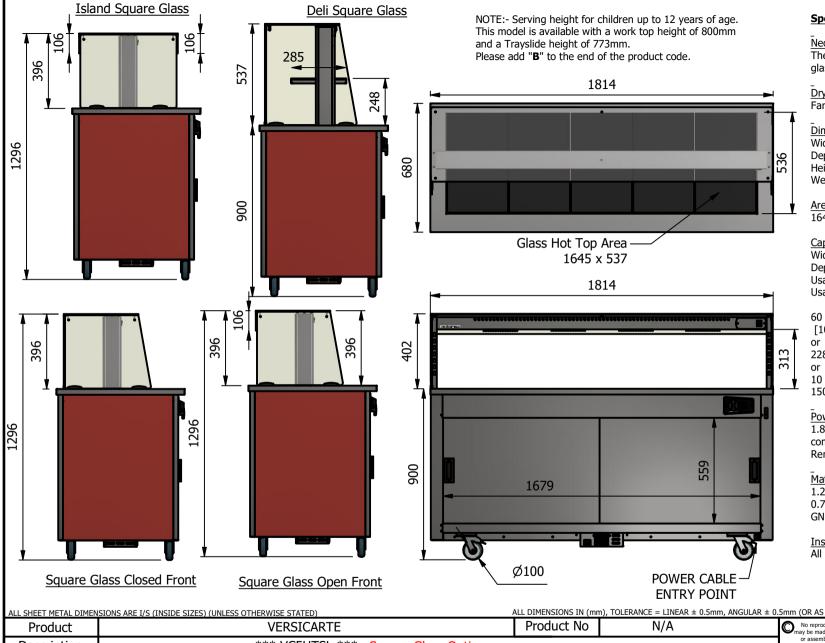

## Neo-Ceram glass hot Top

The Stainless steel top inset with Neo Ceram glass panels provides a clean hot serving area.

# Dry Heat

Fan Assisted Hotcupboard

### Dimensions

Width - 1814mm Depth - 680mm Height - 900mm

Weight - 137kg

Area of hot top 1645mm x 537mm

Sahara Fan Model SF309

# Capacity of Hot Cupboard [usable inside space]

Width - 1679mm Depth - 555mm

Usable Height Bottom shelf - 204mm Usable Height Top Shelf - 245mm

#### 60 covers & meals

[10" plated meals stacked using plate covers]

228 off 10" plates stacked for heating

10 off 1/1GN pans side by side 150mm deep 5 on top 5 on bottom

### Power Rating

1.80kw with no gantry, 2.68Kw with heated gantry. complete with a 2m long cord set & 15 amp plug Removable Fan heating System Sahara Fan Model SF309

### Materials

1.2mm 304 Grade St/ Steel Top & Supports 0.7mm 430 Grade St/ Steel Internal Structure GN 1/1 Grid Shelves with 30mm x 30mm tube supports

### <u>Installation</u>

Scale

All swivel castors, two braked

1:20

Sheet

1/2

Α4

| ALL SHEET METAL DIMENSIONS ARE I/S (INSIDE SIZES) (UNLESS OTHERWISE STATED) |                 |                                                                                                                                                                                                                                                                                                                                                                                                                                                                                                                                                                                                                                                                                                                                                                                                    |          | ALL DIMENSIONS IN (mm), TOLERANCE = LINEAR ± 0.5mm, ANGULAR ± 0.5mm (OR AS STATED). ALL SHARP EDGES TO BE REMOVED FROM SHEET METAL PARTS |          |                        |                                                                                                |       |            |  |
|-----------------------------------------------------------------------------|-----------------|----------------------------------------------------------------------------------------------------------------------------------------------------------------------------------------------------------------------------------------------------------------------------------------------------------------------------------------------------------------------------------------------------------------------------------------------------------------------------------------------------------------------------------------------------------------------------------------------------------------------------------------------------------------------------------------------------------------------------------------------------------------------------------------------------|----------|------------------------------------------------------------------------------------------------------------------------------------------|----------|------------------------|------------------------------------------------------------------------------------------------|-------|------------|--|
| Product                                                                     | VERSICARTE      |                                                                                                                                                                                                                                                                                                                                                                                                                                                                                                                                                                                                                                                                                                                                                                                                    |          | Product No                                                                                                                               | N/A      | may be made, and no ar | No reproduction or publication of this drawing may be made, and no article may be manufactured |       |            |  |
| Description                                                                 | *** VC5HTSL *** | *** VC5HTSL *** Square Glass Options  *** VC5HTSL *** Square Glass Options  Third was a large for the square Glass Options  Third was a large for the square Glass Options  Third was a large for the square Glass Options  Third was a large for the square Glass Options  Third was a large for the square Glass Options  *** VC5HTSL *** Square Glass Options |          |                                                                                                                                          |          |                        |                                                                                                |       |            |  |
| Material/Finish                                                             | Thickne         | ess                                                                                                                                                                                                                                                                                                                                                                                                                                                                                                                                                                                                                                                                                                                                                                                                |          | Desp/Date                                                                                                                                |          |                        | ne Copyright Act 1956 as ammended by the Design Copyright Act 1968.                            |       |            |  |
| Legacy P/N                                                                  | Weigl           | ht                                                                                                                                                                                                                                                                                                                                                                                                                                                                                                                                                                                                                                                                                                                                                                                                 | 137kg    | Quote No.                                                                                                                                |          | Dwg No.                | VCP-0                                                                                          | 65981 | Issue      |  |
| Client                                                                      |                 |                                                                                                                                                                                                                                                                                                                                                                                                                                                                                                                                                                                                                                                                                                                                                                                                    |          | SO Number                                                                                                                                | STANDARD | Drawn By               | AE                                                                                             | BB    | _          |  |
| Client Project                                                              |                 |                                                                                                                                                                                                                                                                                                                                                                                                                                                                                                                                                                                                                                                                                                                                                                                                    | <u> </u> | Approved By                                                                                                                              |          | Date                   | 28/10                                                                                          | /2019 | 1 <b>-</b> |  |