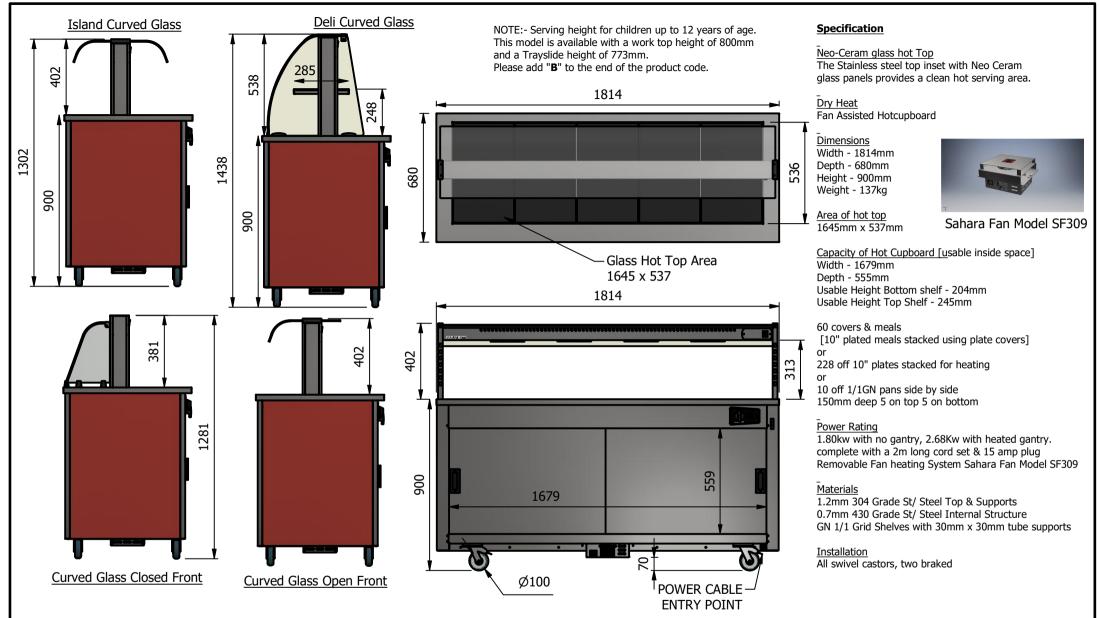

| ALL SHEET METAL DIMENSIONS ARE I/S (INSIDE SIZES) (UNLESS OTHERWISE STATED)                                                                       |                                    |             |       | ALL DIMENSIONS IN (mm), TOLERANCE = LINEAR ± 0.5mm, ANGULAR ± 0.5mm (OR AS STATED). ALL SHARP EDGES TO BE REMOVED FROM SHEET METAL PARTS |          |                                               |                                                                                                                                                                     |       |     |            |  |
|---------------------------------------------------------------------------------------------------------------------------------------------------|------------------------------------|-------------|-------|------------------------------------------------------------------------------------------------------------------------------------------|----------|-----------------------------------------------|---------------------------------------------------------------------------------------------------------------------------------------------------------------------|-------|-----|------------|--|
| Product                                                                                                                                           | VERSICARTE                         |             |       | Product No                                                                                                                               |          | No reproduction or p<br>may be made, and no a | rticle may be manufactured                                                                                                                                          |       |     |            |  |
| Description                                                                                                                                       | *** VC5HT *** Curved Glass Options |             |       |                                                                                                                                          |          |                                               | assembled in accordance with this drawing<br>without prior written consent. This prohibition is a term<br>of any contract relating to this drawing. Rights reserved |       |     | en         |  |
| Material/Finish                                                                                                                                   |                                    | Thickness   |       | Desp/Date                                                                                                                                |          |                                               | 1956 as ammended by the<br>yright Act 1968.                                                                                                                         |       |     |            |  |
| Legacy P/N                                                                                                                                        |                                    | Weight      | 137kg | Quote No.                                                                                                                                |          | Dwg No.                                       | VCP-060658                                                                                                                                                          |       | Iss | Issue      |  |
| Client                                                                                                                                            |                                    |             |       | SO Number                                                                                                                                | STANDARD | Drawn By                                      | AI                                                                                                                                                                  | 3B    | _   |            |  |
| Client Project                                                                                                                                    |                                    | Approved By |       | Date                                                                                                                                     | 28/10    | /2019                                         |                                                                                                                                                                     |       |     |            |  |
| VERSIGEN AUSTRALIA PTY LTD, 182 HARTLEY ROAD, SMEATON GRANGE, NSW 2567, T: +61 (0)131 653 330, E: sales@versigen.com.au, Web: www.versigen.com.au |                                    |             |       |                                                                                                                                          |          |                                               | 1:20                                                                                                                                                                | Sheet | 1/2 | <b>A</b> 4 |  |