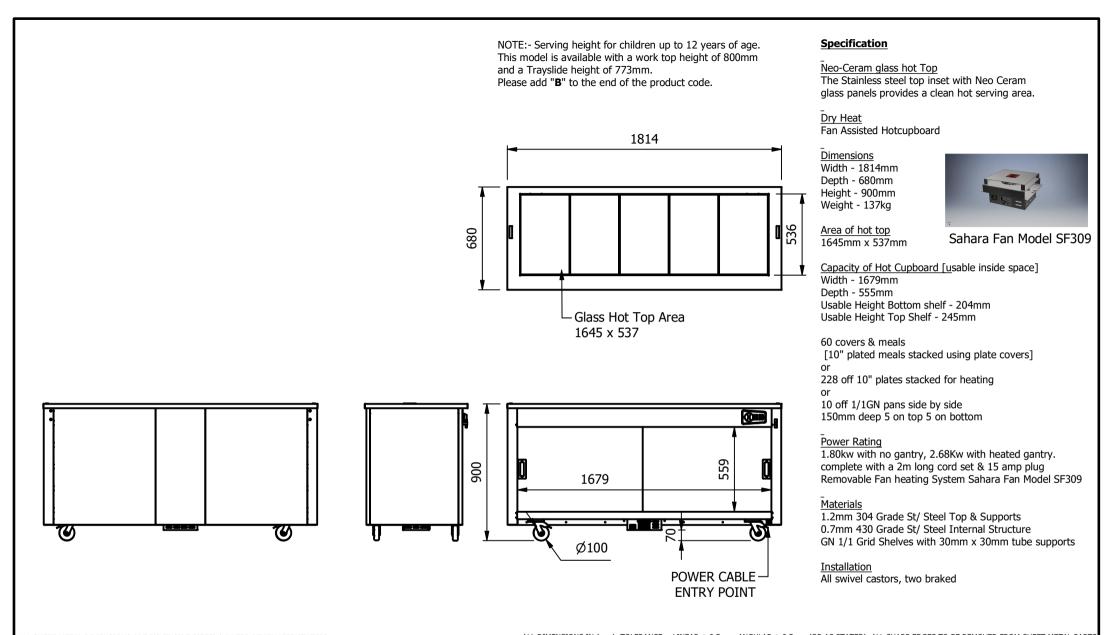

|                                                                                                                                                   |            |           |       |                                                                                                                                                                        | LL DIMENSIONS IN (mm), TOLERANCE = LINEAR ± 0.5mm, ANGULAR ± 0.5mm (OR AS STATED). ALL SHARP EDGES TO BE REMOVED FROM SHEET METAL PARTS |                         |                                            |       |       |    |  |
|---------------------------------------------------------------------------------------------------------------------------------------------------|------------|-----------|-------|------------------------------------------------------------------------------------------------------------------------------------------------------------------------|-----------------------------------------------------------------------------------------------------------------------------------------|-------------------------|--------------------------------------------|-------|-------|----|--|
| Product                                                                                                                                           | VERSICARTE |           |       | Product No                                                                                                                                                             | N/A                                                                                                                                     | may be made, and no a   |                                            |       |       |    |  |
| Description                                                                                                                                       | *** VC5    |           |       | or assembled in accordance with this drawing<br>without prior written consent. This prohibition is a term<br>of any contract relating to this drawing. Rights reserved |                                                                                                                                         |                         | en                                         |       |       |    |  |
| Material/Finish                                                                                                                                   |            | Thickness |       | Desp/Date                                                                                                                                                              |                                                                                                                                         | under the Copyright Act | 1956 as ammended by the<br>right Act 1968. |       |       |    |  |
| Legacy P/N                                                                                                                                        |            | Weight    | 137kg | Quote No.                                                                                                                                                              |                                                                                                                                         | Dwg No.                 | VCP-0                                      | 72670 | Issue |    |  |
| Client                                                                                                                                            |            |           |       | SO Number                                                                                                                                                              | STANDARD                                                                                                                                | Drawn By                | AE                                         | 3B    |       |    |  |
| Client Project                                                                                                                                    |            |           |       | Approved By                                                                                                                                                            |                                                                                                                                         | Date                    | 28/10                                      | /2019 | -     | -  |  |
| VERSIGEN AUSTRALIA PTY LTD, 182 HARTLEY ROAD, SMEATON GRANGE, NSW 2567, T: +61 (0)131 653 330, E: sales@versigen.com.au, Web: www.versigen.com.au |            |           |       |                                                                                                                                                                        |                                                                                                                                         | Scale                   | 1:25                                       | Sheet | 1/1   | A4 |  |