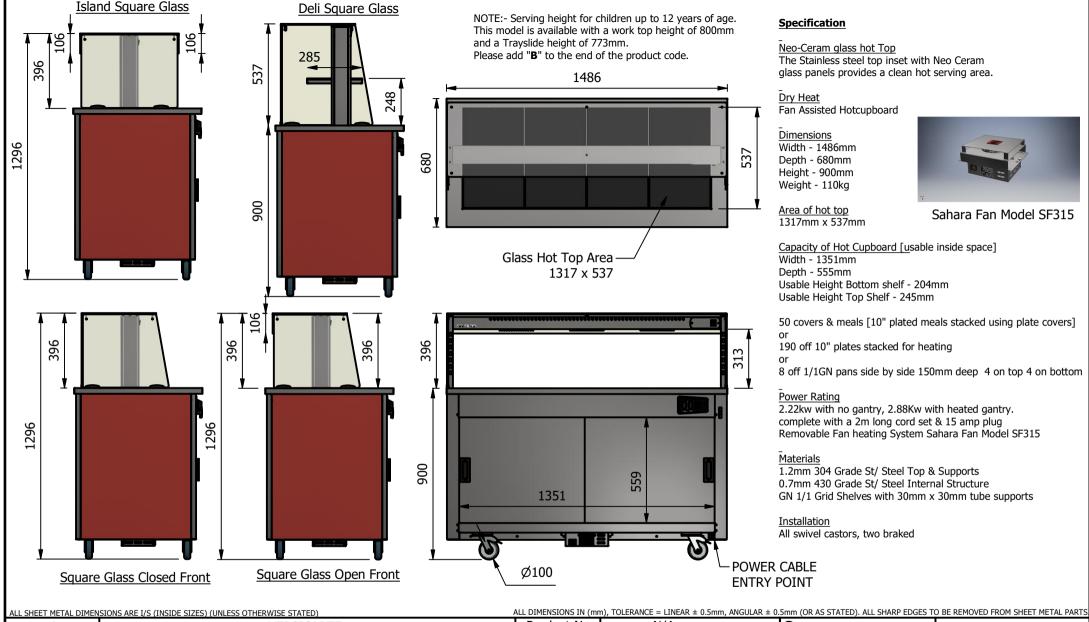

**Island Square Glass** 

# Specification

### Neo-Ceram glass hot Top

The Stainless steel top inset with Neo Ceram glass panels provides a clean hot serving area.

## Dry Heat

Fan Assisted Hotcupboard

### Dimensions

Width - 1486mm

Depth - 680mm

Height - 900mm

Weight - 110kg

Area of hot top 1317mm x 537mm

Sahara Fan Model SF315

Capacity of Hot Cupboard [usable inside space]

Width - 1351mm

Depth - 555mm

Usable Height Bottom shelf - 204mm Usable Height Top Shelf - 245mm

50 covers & meals [10" plated meals stacked using plate covers]

190 off 10" plates stacked for heating

8 off 1/1GN pans side by side 150mm deep 4 on top 4 on bottom

### **Power Rating**

2.22kw with no gantry, 2.88Kw with heated gantry. complete with a 2m long cord set & 15 amp plug Removable Fan heating System Sahara Fan Model SF315

1.2mm 304 Grade St/ Steel Top & Supports 0.7mm 430 Grade St/ Steel Internal Structure GN 1/1 Grid Shelves with 30mm x 30mm tube supports

#### Installation

All swivel castors, two braked

**ENTRY POINT** 

| ALL SHEET METAL DIMENSIONS ARE 1/3 (INSIDE SIZES) (UNLESS OTHERWISE STATED)                                                                       |                                      |       |             |          | SHIIII (OK NO STATED                                                                                                                                                   | ). ALL SHARE EDGES I                        | O DE RELITO VED TROIT | SHEET HE | TALTARTS |
|---------------------------------------------------------------------------------------------------------------------------------------------------|--------------------------------------|-------|-------------|----------|------------------------------------------------------------------------------------------------------------------------------------------------------------------------|---------------------------------------------|-----------------------|----------|----------|
| Product                                                                                                                                           | VERSICARTE                           |       | Product No  | N/A      | No reproduction or publication of this drawing may be made, and no article may be manufactured                                                                         |                                             |                       |          |          |
| Description                                                                                                                                       | *** VC4HTSL *** Square Glass Options |       |             |          | or assembled in accordance with this drawing<br>without prior written consent. This prohibition is a term<br>of any contract relating to this drawing. Rights reserved |                                             | Versigen              |          |          |
| Material/Finish                                                                                                                                   | Thickness                            | s     | Desp/Date   |          |                                                                                                                                                                        | 1956 as ammended by the<br>yright Act 1968. |                       |          |          |
| Legacy P/N                                                                                                                                        | Weight                               | 110kg | Quote No.   |          | Dwg No.                                                                                                                                                                | VCP-065979                                  |                       | Issue    |          |
| Client                                                                                                                                            |                                      |       | SO Number   | STANDARD | Drawn By                                                                                                                                                               | AE                                          | 3B                    | _        | _        |
| Client Project                                                                                                                                    |                                      |       | Approved By |          | Date                                                                                                                                                                   | 28/10                                       | /2019                 | <b>_</b> | _        |
| VERSIGEN AUSTRALIA PTY LTD, 182 HARTLEY ROAD, SMEATON GRANGE, NSW 2567, T: +61 (0)131 653 330, E: sales@versigen.com.au, Web: www.versigen.com.au |                                      |       |             |          | Scale                                                                                                                                                                  | 1:20                                        | Sheet                 | 1/2      | A4       |