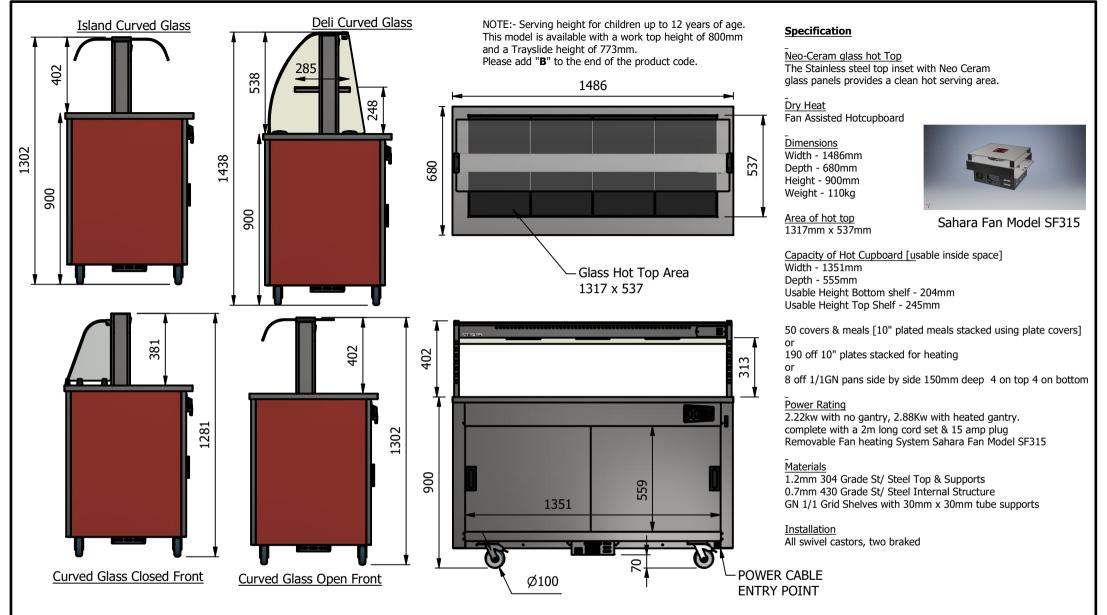

| ALL SHEET METAL DIMENSIONS ARE I/S (INSIDE SIZES) (UNLESS OTHERWISE STATED)                                                                       |                                    |           |       | ALL DIMENSIONS IN (mm), TOLERANCE = LINEAR ± 0.5mm, ANGULAR ± 0.5mm (OR AS STATED). ALL SHARP EDGES TO BE REMOVED FROM SHEET METAL PARTS |          |                                                                                                                                                                        |                                             |            |       |    |
|---------------------------------------------------------------------------------------------------------------------------------------------------|------------------------------------|-----------|-------|------------------------------------------------------------------------------------------------------------------------------------------|----------|------------------------------------------------------------------------------------------------------------------------------------------------------------------------|---------------------------------------------|------------|-------|----|
| Product                                                                                                                                           | VERSICARTE                         |           |       | Product No                                                                                                                               | N/A      | No reproduction or p<br>may be made, and no a                                                                                                                          |                                             |            |       |    |
| Description                                                                                                                                       | *** VC4HT *** Curved Glass Options |           |       |                                                                                                                                          |          | or assembled in accordance with this drawing<br>without prior written consent. This prohibition is a term<br>of any contract relating to this drawing. Rights reserved |                                             | Versigen   |       |    |
| Material/Finish                                                                                                                                   |                                    | Thickness |       | Desp/Date                                                                                                                                |          |                                                                                                                                                                        | 1956 as ammended by the<br>yright Act 1968. |            |       |    |
| Legacy P/N                                                                                                                                        |                                    | Weight    | 110kg | Quote No.                                                                                                                                |          | Dwg No.                                                                                                                                                                | VCP-060657                                  |            | Issue |    |
| Client                                                                                                                                            |                                    |           |       | SO Number                                                                                                                                | STANDARD | Drawn By                                                                                                                                                               | A                                           | BB         |       | _  |
| Client Project                                                                                                                                    |                                    |           |       | Approved By                                                                                                                              |          | Date                                                                                                                                                                   | 28/10                                       | 28/10/2019 |       | -  |
| VERSIGEN AUSTRALIA PTY LTD, 182 HARTLEY ROAD, SMEATON GRANGE, NSW 2567, T: +61 (0)131 653 330, E: sales@versigen.com.au, Web: www.versigen.com.au |                                    |           |       |                                                                                                                                          |          | Scale                                                                                                                                                                  | 1:20                                        | Sheet      | 1/2   | Δ4 |