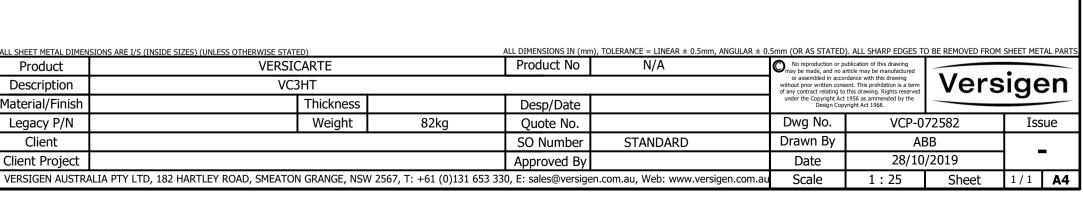

## Specification

Neo-Ceram glass hot Top The Stainless steel top inset with Neo Ceram glass panels provides a clean hot serving area.

Drv Heat Fan Assisted Hotcupboard

Sahara Fan Model SF315

Capacity of Hot Cupboard [usable inside space] Width - 1023mm Depth - 555mm Usable Height Bottom shelf - 204mm Usable Height Top Shelf - 245mm

## Materials

1.2mm 304 Grade St/ Steel Top & Supports 0.7mm 430 Grade St/ Steel Internal Structure GN 1/1 Grid Shelves with 30mm x 30mm tube supports

Installation All swivel castors, two braked

ENTRY POINT