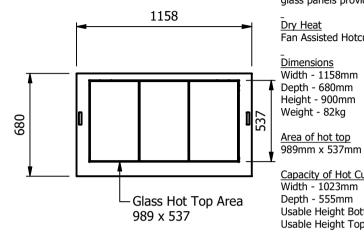

## Specification

Neo-Ceram glass hot Top The Stainless steel top inset with Neo Ceram glass panels provides a clean hot serving area.

Drv Heat Fan Assisted Hotcupboard

Sahara Fan Model SF315

Capacity of Hot Cupboard [usable inside space] Width - 1023mm Depth - 555mm Usable Height Bottom shelf - 204mm Usable Height Top Shelf - 245mm