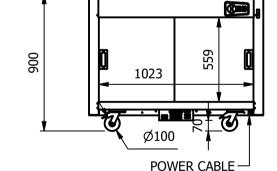

## Specification

Neo-Ceram glass hot Top The Stainless steel top inset with Neo Ceram glass panels provides a clean hot serving area.

Drv Heat Fan Assisted Hotcupboard

Sahara Fan Model SF315

Capacity of Hot Cupboard [usable inside space] Width - 1023mm Depth - 555mm Usable Height Bottom shelf - 204mm Usable Height Top Shelf - 245mm

35 covers & meals [10" plated meals stacked using plate covers] or

133 off 10" plates stacked for heating

6 off 1/1GN pans side by side 150mm deep 3 on top 3 on bottom

Power Rating

or

2.04kw with no gantry, 2.48Kw with heated gantry. complete with a 2m long cord set & 15 amp plug Removable Fan heating System Sahara Fan Model SF315

## Materials

1.2mm 304 Grade St/ Steel Top & Supports 0.7mm 430 Grade St/ Steel Internal Structure GN 1/1 Grid Shelves with 30mm x 30mm tube supports

Installation All swivel castors, two braked

ENTRY POINT