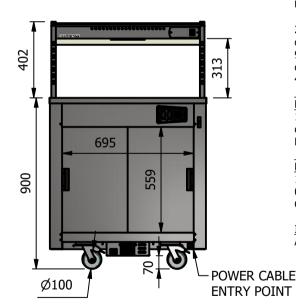

## Capacity of Hot Cupboard [usable inside space]

Width - 695mm Depth - 555mm

Usable Height Bottom shelf - 204mm Usable Height Top Shelf - 245mm

25 covers & meals [10" plated meals stacked using plate covers]

95 off 10" plates stacked for heating

or

4 off 1/1GN pans side by side 150mm deep 2 on top 2 on bottom