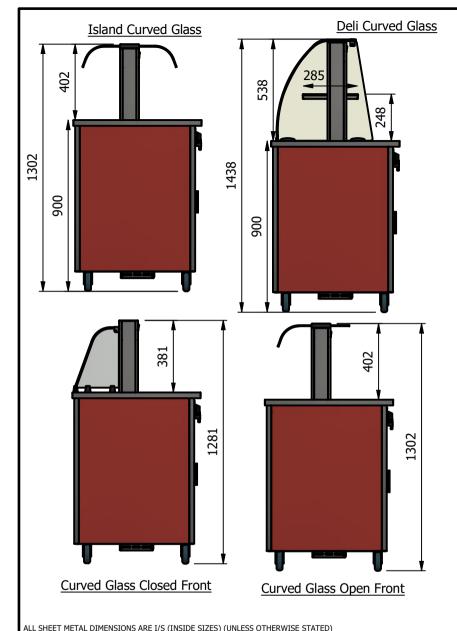

### <u>Installation</u>

All swivel castors, two braked

ALL DIMENSIONS IN (mm), TOLERANCE = LINEAR ± 0.5mm, ANGULAR ± 0.5mm (OR AS STATED). ALL SHARP EDGES TO BE REMOVED FROM SHEET METAL PARTS

| Product                                                                                                                                           | VERSICARTE                         |           |      | Product No  | N/A      | No reproduction or publication of this drawing may be made, and no article may be manufactured                                                                   |            | 11    |       |    |
|---------------------------------------------------------------------------------------------------------------------------------------------------|------------------------------------|-----------|------|-------------|----------|------------------------------------------------------------------------------------------------------------------------------------------------------------------|------------|-------|-------|----|
| Description                                                                                                                                       | *** VC2HT *** Curved Glass Options |           |      |             |          | or assembled in accordance with this drawing without prior written consent. This prohibition is a term of any contract relating to this drawing. Rights reserved |            | sigen |       |    |
| Material/Finish                                                                                                                                   |                                    | Thickness |      | Desp/Date   |          | under the Copyright Act<br>Design Cop                                                                                                                            |            |       |       |    |
| Legacy P/N                                                                                                                                        |                                    | Weight    | 55kg | Quote No.   |          | Dwg No.                                                                                                                                                          | VCP-060656 |       | Issue |    |
| Client                                                                                                                                            |                                    |           |      | SO Number   | STANDARD | Drawn By                                                                                                                                                         | Al         | 3B    |       |    |
| Client Project                                                                                                                                    |                                    |           |      | Approved By |          | Date                                                                                                                                                             | 28/10      | /2019 |       | •  |
| VERSIGEN AUSTRALIA PTY LTD, 182 HARTLEY ROAD, SMEATON GRANGE, NSW 2567, T: +61 (0)131 653 330, E: sales@versigen.com.au, Web: www.versigen.com.au |                                    |           |      |             |          | Scale                                                                                                                                                            | 1:20       | Sheet | 1/2   | A4 |