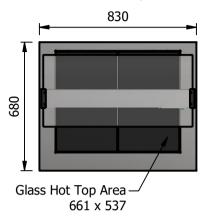

## Neo-Ceram glass hot Top

The Stainless steel top inset with Neo Ceram glass panels provides a clean hot serving area.

# <u>Dimensions</u>

Width - 830mm Depth - 680mm Height - 900mm

Weight - 55kg

Area of hot top 661mm x 537mm

Sahara Fan Model SF309