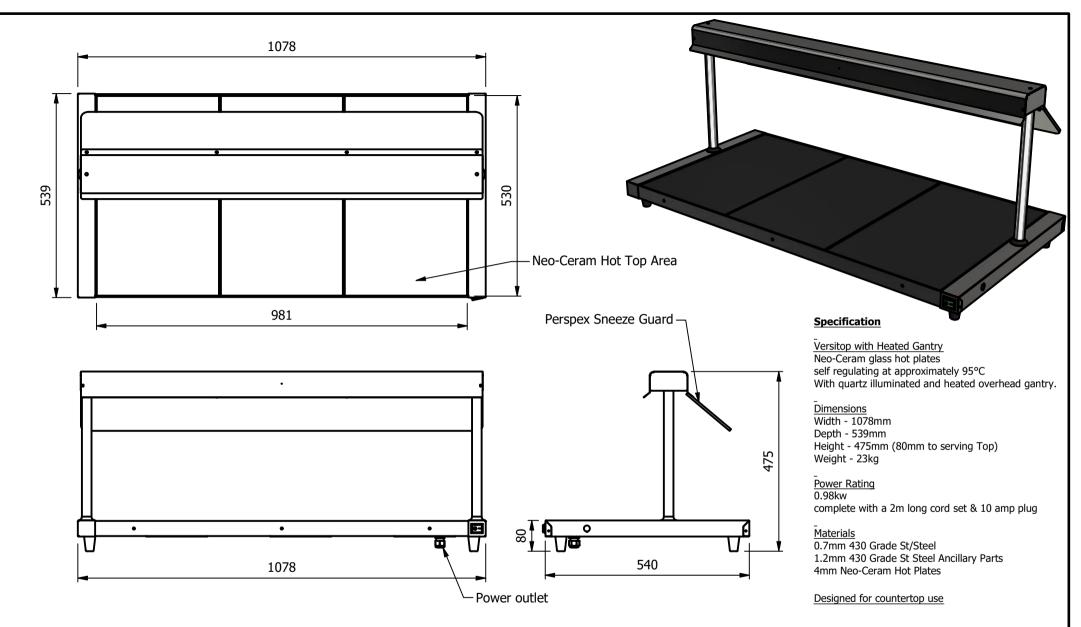

| ALL SHEET METAL DIMEN                                                                                                                             | SIONS ARE I/S (INSIDE SIZES) (UNLESS OTHERWISE STATE | ALL DIMENSIONS IN (mm), TOLERANCE = LINEAR ± 0.5mm, ANGULAR ± 0.5mm (OR AS STATED). ALL SHARP EDGES TO BE REMOVED FROM SHEET METAL PARTS |      |            |          |                                                                                                                                                                        |              |       |       |            |
|---------------------------------------------------------------------------------------------------------------------------------------------------|------------------------------------------------------|------------------------------------------------------------------------------------------------------------------------------------------|------|------------|----------|------------------------------------------------------------------------------------------------------------------------------------------------------------------------|--------------|-------|-------|------------|
| Product                                                                                                                                           | FOCUS TOPS                                           |                                                                                                                                          |      | Product No |          | No reproduction or publication of this drawing may be made, and no article may be manufactured                                                                         |              |       |       |            |
| Description                                                                                                                                       | FTG3                                                 |                                                                                                                                          |      |            |          | or assembled in accordance with this drawing<br>without prior written consent. This prohibition is a term<br>of any contract relating to this drawing. Rights reserved |              |       | า     |            |
| Material/Finish                                                                                                                                   |                                                      | Thickness                                                                                                                                |      | Desp/Date  |          | under the Copyright Act<br>Design Cop                                                                                                                                  |              |       | _     |            |
| Legacy P/N                                                                                                                                        |                                                      | Weight                                                                                                                                   | 23kg | Quote No.  |          | Dwg No.                                                                                                                                                                | VCP-094059-1 |       | Issue |            |
| Client                                                                                                                                            |                                                      |                                                                                                                                          |      | SO Number  | STANDARD | Drawn By                                                                                                                                                               | N.Ra         | ymen  |       |            |
| Client Project                                                                                                                                    |                                                      | Approved By                                                                                                                              |      | Date       | 11/06    | 5/2021                                                                                                                                                                 |              | •     |       |            |
| VERSIGEN AUSTRALIA PTY LTD, 182 HARTLEY ROAD, SMEATON GRANGE, NSW 2567, T: +61 (0)131 653 330, E: sales@versigen.com.au, Web: www.versigen.com.au |                                                      |                                                                                                                                          |      |            |          |                                                                                                                                                                        | 1:10         | Sheet | 1/2   | <b>A</b> 4 |