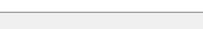

## **VERSITOP WITH QUARTZ HEATED GANTRY & SNEEZE SCREEN**

The modern alternative to traditional Bain Maries with heated gantry & sneeze screen

WARRANTY - 2 YEARS PARTS / 1 YEAR LABOUR

Maintains hot food temperatures in any shape or type of heatproof dish. Optional gastronorm pan adaptors available if required.

Features

Complete with heated gantry

- Complete with heated gantry (safety quartz lamps) & sneeze screen
- Each panel surface temperature is factory set to between 90-100°C, with no hot spots
- Exceptionally low power consumption
- Easy to clean no exposed heating elements or dangerous steam

Not suitable for use with cast iron pots

| MODEL | DESCRIPTION                                                                                                                                                                                                                                 | SPECIFICATIONS                                                                   |
|-------|---------------------------------------------------------------------------------------------------------------------------------------------------------------------------------------------------------------------------------------------|----------------------------------------------------------------------------------|
| FTG2  | <b>2 x 1GN size</b> black tempered glass Thermo-<br>Panel in bright polished stainless steel frame.<br>Complete with matching quartz lamp heated /<br>illuminated gantry and sneeze screen. Surface<br>temperature factory set to 90-100°C. | Length: 750 mm Depth: 539 mm Height: 475 mm Weight: 18 kg Power Rating: 0.58 kW  |
| FTG3  | <b>3 x 1GN size</b> black tempered glass Thermo-<br>Panel in bright polished stainless steel frame.<br>Complete with matching quartz lamp heated /<br>illuminated gantry and sneeze screen. Surface<br>temperature factory set to 90-100°C. | Length: 1078 mm Depth: 539 mm Height: 475 mm Weight: 23 kg Power Rating: 0.98 kW |
| FTG4  | <b>4 x 1GN size</b> black tempered glass Thermo-<br>Panel in bright polished stainless steel frame.<br>Complete with matching quartz lamp heated /<br>illuminated gantry and sneeze screen. Surface<br>temperature factory set to 90-100°C. | Length: 1406 mm Depth: 539 mm Height: 475 mm Weight: 30 kg Power Rating: 1.38 kW |