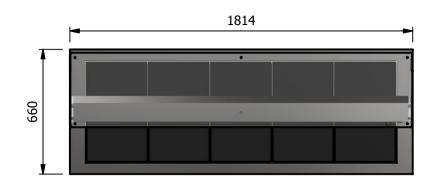

# **Versigen Specification**

<u>Dimensions</u> Width - 1814mm

Depth - 660mm

Height - 462mm

Weight - 63kg

<u>Installation</u> Counter Top Flush Fit Cut Out Dimensions 1820mm x 666mm x 25mm

Counter Support Cut Out Dimensions 1796mm x 642mm

| ALL SHEET METAL DIMENSIONS ARE 1/S (INSIDE SIZES) (UNLESS OTHERWISE STATED) ALL SHARP EDGES TO BE REMOVED FROM SHEET METAL PA                     |               |             |      |                                                                                                                                                                        |       |                                       |                            |                       |     | TAL PARTS |  |
|---------------------------------------------------------------------------------------------------------------------------------------------------|---------------|-------------|------|------------------------------------------------------------------------------------------------------------------------------------------------------------------------|-------|---------------------------------------|----------------------------|-----------------------|-----|-----------|--|
| Product                                                                                                                                           | DROP-IN RANGE |             |      | Product No                                                                                                                                                             |       | No reproduction or p                  | rticle may be manufactured | Variation             |     |           |  |
| Description                                                                                                                                       | D5HT          |             |      | or assembled in accordance with this drawing<br>without prior written consent. This prohibition is a term<br>of any contract relating to this drawing. Rights reserved |       |                                       |                            |                       |     |           |  |
| Material/Finish                                                                                                                                   | =             | Thickness   |      | Desp/Date                                                                                                                                                              |       | under the Copyright Act<br>Design Cop | FOODSERVIC                 | FOODSERVICE EQUIPMENT |     |           |  |
| Legacy P/N                                                                                                                                        |               | Weight      | 63kg | Quote No.                                                                                                                                                              |       | Dwg No.                               | DIP-020667                 |                       | Iss | Issue     |  |
| Client                                                                                                                                            |               |             |      | SO Number                                                                                                                                                              | N/A   | Drawn By                              | AE                         | 3B                    |     | _         |  |
| Client Project                                                                                                                                    |               | Approved By |      | Date                                                                                                                                                                   | 15/01 | 15/01/2019                            |                            | _                     |     |           |  |
| VERSIGEN AUSTRALIA PTY LTD, 182 HARTLEY ROAD, SMEATON GRANGE, NSW 2567, T: +61 (0)131 653 330, E: sales@versigen.com.au, Web: www.versigen.com.au |               |             |      |                                                                                                                                                                        |       | Scale                                 | 1:20                       | Sheet                 | 1/2 | Α4        |  |