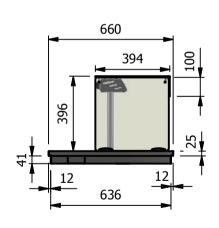

<u>Installation</u> Counter Top Flush Fit Cut Out Dimensions 1820mm x 666mm x 25mm

Counter Support Cut Out Dimensions 1796mm x 642mm

| ALL SHEET METAL DIMENSIONS ARE 1/S (INSIDE SIZES) (UNLESS OTHERWISE STATED) ALL SHARP EDGES TO BE REMOVED FROM SHEET METAL PA                     |               |             |      |                                                                                                                                                                        |       |                                       |                            |                       |     | TAL PARTS |  |
|---------------------------------------------------------------------------------------------------------------------------------------------------|---------------|-------------|------|------------------------------------------------------------------------------------------------------------------------------------------------------------------------|-------|---------------------------------------|----------------------------|-----------------------|-----|-----------|--|
| Product                                                                                                                                           | DROP-IN RANGE |             |      | Product No                                                                                                                                                             |       | No reproduction or p                  | rticle may be manufactured | Variation             |     |           |  |
| Description                                                                                                                                       | D5HT          |             |      | or assembled in accordance with this drawing<br>without prior written consent. This prohibition is a term<br>of any contract relating to this drawing. Rights reserved |       |                                       |                            |                       |     |           |  |
| Material/Finish                                                                                                                                   | =             | Thickness   |      | Desp/Date                                                                                                                                                              |       | under the Copyright Act<br>Design Cop | FOODSERVIC                 | FOODSERVICE EQUIPMENT |     |           |  |
| Legacy P/N                                                                                                                                        |               | Weight      | 63kg | Quote No.                                                                                                                                                              |       | Dwg No.                               | DIP-020667                 |                       | Iss | Issue     |  |
| Client                                                                                                                                            |               |             |      | SO Number                                                                                                                                                              | N/A   | Drawn By                              | AE                         | 3B                    |     | _         |  |
| Client Project                                                                                                                                    |               | Approved By |      | Date                                                                                                                                                                   | 15/01 | 15/01/2019                            |                            | _                     |     |           |  |
| VERSIGEN AUSTRALIA PTY LTD, 182 HARTLEY ROAD, SMEATON GRANGE, NSW 2567, T: +61 (0)131 653 330, E: sales@versigen.com.au, Web: www.versigen.com.au |               |             |      |                                                                                                                                                                        |       | Scale                                 | 1:20                       | Sheet                 | 1/2 | Α4        |  |