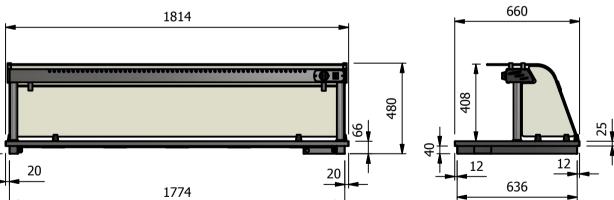

1.2mm 304 Grade St/ Steel Top & Supports

1.2mm 430 Grade St Steel Ancillary Parts

1.2mm Galvanised Steel Inner Supports

6mm Tempered Glass

Neo-Ceram Hot Plates

Quartz Lamps

<u>Installation</u> Counter Top Flush Fit Cut Out Dimensions 1820mm x 666mm x 25mm Counter Support Cut Out Dimensions

1796mm x 642mm

| ALL SHEET METAL DIMENSIONS ARE I/S (INSIDE SIZES) (UNLESS OTHERWISE STATED)  ALL DIMENSIONS IN (mm), TOLERANCE = LINEAR ± 0.5mm, ANGULAR ± 0.5mm (OR AS STATED). ALL SHARP EDGES TO BE REMOVED FROM SHEET METAL PAR |               |           |      |             |     |                                                                                                |                                             |            |                       | TAL PARTS |
|---------------------------------------------------------------------------------------------------------------------------------------------------------------------------------------------------------------------|---------------|-----------|------|-------------|-----|------------------------------------------------------------------------------------------------|---------------------------------------------|------------|-----------------------|-----------|
| Product                                                                                                                                                                                                             | DROP-IN RANGE |           |      | Product No  |     | No reproduction or publication of this drawing may be made, and no article may be manufactured |                                             | Varainan   |                       |           |
| Description                                                                                                                                                                                                         | D5HTF         |           |      |             |     | or assembled in acco<br>without prior written cons<br>of any contract relating to              | Versigen                                    |            |                       |           |
| Material/Finish                                                                                                                                                                                                     |               | Thickness |      | Desp/Date   |     | under the Copyright Act                                                                        | 1956 as ammended by the<br>yright Act 1968. | FOODSERVIC | FOODSERVICE EQUIPMENT |           |
| Legacy P/N                                                                                                                                                                                                          |               | Weight    | 68kg | Quote No.   |     | Dwg No.                                                                                        | DIP-020666                                  |            | Issue                 |           |
| Client                                                                                                                                                                                                              |               |           |      | SO Number   | N/A | Drawn By                                                                                       | AE                                          | 3B         |                       |           |
| Client Project                                                                                                                                                                                                      |               |           |      | Approved By |     | Date                                                                                           | 15/01                                       | /2019      | 1 -                   | -         |
| VERSIGEN AUSTRALIA PTY LTD, 182 HARTLEY ROAD, SMEATON GRANGE, NSW 2567, T: +61 (0)131 653 330, E: sales@versigen.com.au, Web: www.versigen.com.au                                                                   |               |           |      |             |     | Scale                                                                                          | 1:20                                        | Sheet      | 1/2                   | A4        |