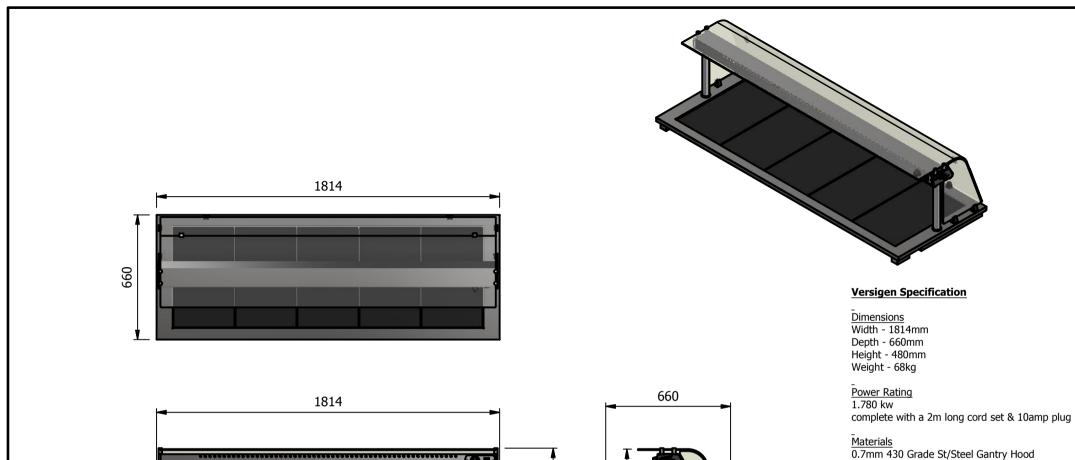

1.2mm 304 Grade St/ Steel Top & Supports

1.2mm 430 Grade St Steel Ancillary Parts

1.2mm Galvanised Steel Inner Supports

6mm Tempered Glass

Neo-Ceram Hot Plates

Quartz Lamps

<u>Installation</u> Counter Top Flush Fit Cut Out Dimensions 1820mm x 666mm x 25mm Counter Support Cut Out Dimensions

1796mm x 642mm

| ALL SHEET METAL DIMENSIONS ARE I/S (INSIDE SIZES) (UNLESS OTHERWISE STATED)  ALL DIMENSIONS IN (mm), TOLERANCE = LINEAR ± 0.5mm, ANGULAR ± 0.5mm (OR AS STATED). ALL SHARP EDGES TO BE REMOVED FROM SHEET METAL PAR |               |           |      |             |     |                                                                                                |                                             |            |                       | TAL PARTS |
|---------------------------------------------------------------------------------------------------------------------------------------------------------------------------------------------------------------------|---------------|-----------|------|-------------|-----|------------------------------------------------------------------------------------------------|---------------------------------------------|------------|-----------------------|-----------|
| Product                                                                                                                                                                                                             | DROP-IN RANGE |           |      | Product No  |     | No reproduction or publication of this drawing may be made, and no article may be manufactured |                                             | Varainan   |                       |           |
| Description                                                                                                                                                                                                         | D5HTF         |           |      |             |     | or assembled in acco<br>without prior written cons<br>of any contract relating to              | Versigen                                    |            |                       |           |
| Material/Finish                                                                                                                                                                                                     |               | Thickness |      | Desp/Date   |     | under the Copyright Act                                                                        | 1956 as ammended by the<br>yright Act 1968. | FOODSERVIC | FOODSERVICE EQUIPMENT |           |
| Legacy P/N                                                                                                                                                                                                          |               | Weight    | 68kg | Quote No.   |     | Dwg No.                                                                                        | DIP-020666                                  |            | Issue                 |           |
| Client                                                                                                                                                                                                              |               |           |      | SO Number   | N/A | Drawn By                                                                                       | AE                                          | 3B         |                       |           |
| Client Project                                                                                                                                                                                                      |               |           |      | Approved By |     | Date                                                                                           | 15/01                                       | /2019      | 1 -                   | -         |
| VERSIGEN AUSTRALIA PTY LTD, 182 HARTLEY ROAD, SMEATON GRANGE, NSW 2567, T: +61 (0)131 653 330, E: sales@versigen.com.au, Web: www.versigen.com.au                                                                   |               |           |      |             |     | Scale                                                                                          | 1:20                                        | Sheet      | 1/2                   | A4        |