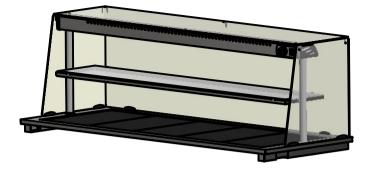

## Versigen Specification

<u>Dimensions</u> Width - 1814mm Depth - 660mm Height - 603mm Weight - 71kg

Power Rating 1.780 kw

complete with a 2m long cord set & 10amp plug

## -Materials

0.7mm 430 Grade St/Steel Gantry Hood 1.2mm 304 Grade St/ Steel Top & Supports 1.2mm 430 Grade St Steel Ancillary Parts 1.2mm Galvanised Steel Inner Supports 6mm Tempered Glass Neo-Ceram Hot Plates Quartz Lamps