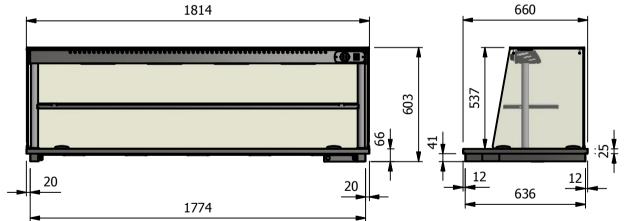

## Versigen Specification

<u>Dimensions</u> Width - 1814mm Depth - 660mm Height - 603mm Weight - 71kg

Power Rating 1.780 kw

complete with a 2m long cord set & 10amp plug

**Installation** 

Counter Top Flush Fit Cut Out Dimensions 1820mm x 666mm x 25mm Counter Support Cut Out Dimensions 1796mm x 642mm

| ALL SHEET METAL DIME                                                                                                                              | ISIONS ARE I/S (INSIDE SIZES) (UNLESS OTHERWISE STAT | ED)       |      | ALL DIMENSIONS IN (mm) | ), TOLERANCE = LINEAR $\pm$ 0.5mm, ANGULAR $\pm$ 0 | .5mm (OR AS STATED                                                                                                                                                     | ). ALL SHARP EDGES T                          | D BE REMOVED FROM     | SHEET MET | TAL PARTS |
|---------------------------------------------------------------------------------------------------------------------------------------------------|------------------------------------------------------|-----------|------|------------------------|----------------------------------------------------|------------------------------------------------------------------------------------------------------------------------------------------------------------------------|-----------------------------------------------|-----------------------|-----------|-----------|
| Product                                                                                                                                           | DROP-IN RANGE                                        |           |      | Product No             |                                                    | No reproduction or publication of this drawing<br>may be made, and no article may be manufactured                                                                      |                                               | Manalana              |           |           |
| Description                                                                                                                                       | D5HTDSL                                              |           |      |                        |                                                    | or assembled in accordance with this drawing<br>without prior written consent. This prohibition is a term<br>of any contract relating to this drawing. Rights reserved |                                               | Versigen              |           |           |
| Material/Finish                                                                                                                                   |                                                      | Thickness |      | Desp/Date              |                                                    |                                                                                                                                                                        | : 1956 as ammended by the<br>yright Act 1968. | FOODSERVICE EQUIPMENT |           |           |
| Legacy P/N                                                                                                                                        |                                                      | Weight    | 71kg | Quote No.              |                                                    | Dwg No.                                                                                                                                                                | DIP-0                                         | 22866 Issue           |           | sue       |
| Client                                                                                                                                            |                                                      |           |      | SO Number              | N/A                                                | Drawn By                                                                                                                                                               | AE                                            | 3B                    |           | _         |
| Client Project                                                                                                                                    |                                                      |           |      | Approved By            |                                                    | Date                                                                                                                                                                   | 15/01                                         | /2019                 |           |           |
| VERSIGEN AUSTRALIA PTY LTD, 182 HARTLEY ROAD, SMEATON GRANGE, NSW 2567, T: +61 (0)131 653 330, E: sales@versigen.com.au, Web: www.versigen.com.au |                                                      |           |      |                        |                                                    |                                                                                                                                                                        | 1:20                                          | Sheet                 | 1/2       | A4        |