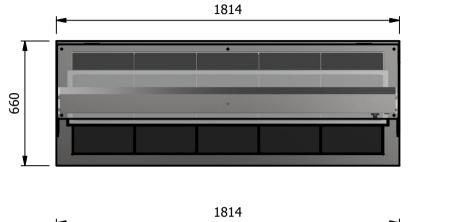

## Versigen Specification

<u>Dimensions</u> Width - 1814mm Depth - 660mm Height - 603mm Weight - 71kg

Power Rating 1.780 kw

complete with a 2m long cord set & 10amp plug

**Installation** 

Counter Top Flush Fit Cut Out Dimensions 1820mm x 666mm x 25mm Counter Support Cut Out Dimensions 1796mm x 642mm

| ALL SHEET METAL DIME                                                                                                                              | ISIONS ARE I/S (INSIDE SIZES) (UNLESS OTHERWISE STAT | ED)       |      | ALL DIMENSIONS IN (mm) | ), TOLERANCE = LINEAR $\pm$ 0.5mm, ANGULAR $\pm$ 0 | .5mm (OR AS STATED                                                                                                                                                     | ). ALL SHARP EDGES T                          | D BE REMOVED FROM     | SHEET MET | TAL PARTS |
|---------------------------------------------------------------------------------------------------------------------------------------------------|------------------------------------------------------|-----------|------|------------------------|----------------------------------------------------|------------------------------------------------------------------------------------------------------------------------------------------------------------------------|-----------------------------------------------|-----------------------|-----------|-----------|
| Product                                                                                                                                           | DROP-IN RANGE                                        |           |      | Product No             |                                                    | No reproduction or publication of this drawing<br>may be made, and no article may be manufactured                                                                      |                                               | Manalana              |           |           |
| Description                                                                                                                                       | D5HTDSL                                              |           |      |                        |                                                    | or assembled in accordance with this drawing<br>without prior written consent. This prohibition is a term<br>of any contract relating to this drawing. Rights reserved |                                               | Versigen              |           |           |
| Material/Finish                                                                                                                                   |                                                      | Thickness |      | Desp/Date              |                                                    |                                                                                                                                                                        | : 1956 as ammended by the<br>yright Act 1968. | FOODSERVICE EQUIPMENT |           |           |
| Legacy P/N                                                                                                                                        |                                                      | Weight    | 71kg | Quote No.              |                                                    | Dwg No.                                                                                                                                                                | DIP-0                                         | 22866 Issue           |           | sue       |
| Client                                                                                                                                            |                                                      |           |      | SO Number              | N/A                                                | Drawn By                                                                                                                                                               | AE                                            | 3B                    |           | _         |
| Client Project                                                                                                                                    |                                                      |           |      | Approved By            |                                                    | Date                                                                                                                                                                   | 15/01                                         | /2019                 |           |           |
| VERSIGEN AUSTRALIA PTY LTD, 182 HARTLEY ROAD, SMEATON GRANGE, NSW 2567, T: +61 (0)131 653 330, E: sales@versigen.com.au, Web: www.versigen.com.au |                                                      |           |      |                        |                                                    |                                                                                                                                                                        | 1:20                                          | Sheet                 | 1/2       | A4        |