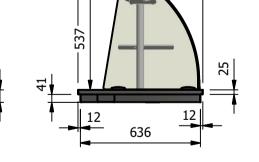

## **Installation**

Counter Top Flush Fit Cut Out Dimensions 1820mm x 666mm x 25mm Counter Support Cut Out Dimensions 1796mm x 642mm

660

| ALL SHEET METAL DIMENSIONS ARE I/S (INSIDE SIZES) (UNLESS OTHERWISE STATED)  ALL DIMENSIONS IN (mm), TOLERANCE = LINEAR ± 0.5mm, ANGULAR ± 0.     |               |           |      |             |     | ).5mm (OR AS STATED). ALL SHARP EDGES TO BE REMOVED FROM SHEET METAL PARTS.                                                                                            |                             |                       |     |       |  |
|---------------------------------------------------------------------------------------------------------------------------------------------------|---------------|-----------|------|-------------|-----|------------------------------------------------------------------------------------------------------------------------------------------------------------------------|-----------------------------|-----------------------|-----|-------|--|
| Product                                                                                                                                           | DROP-IN RANGE |           |      | Product No  |     | No reproduction or p                                                                                                                                                   | article may be manufactured | Vanciana              |     |       |  |
| Description                                                                                                                                       | D5HTD         |           |      |             |     | or assembled in accordance with this drawing<br>without prior written consent. This prohibition is a term<br>of any contract relating to this drawing. Rights reserved |                             | Versigen              |     |       |  |
| Material/Finish                                                                                                                                   |               | Thickness |      | Desp/Date   |     | under the Copyright Act<br>Design Cop                                                                                                                                  | FOODSERVIC                  | FOODSERVICE EQUIPMENT |     |       |  |
| Legacy P/N                                                                                                                                        |               | Weight    | 68kg | Quote No.   |     | Dwg No.                                                                                                                                                                | DIP-022861                  |                       | Iss | Issue |  |
| Client                                                                                                                                            |               |           |      | SO Number   | N/A | Drawn By                                                                                                                                                               | Al                          | 3B                    |     |       |  |
| Client Project                                                                                                                                    |               |           |      | Approved By |     | Date                                                                                                                                                                   | 15/01                       | /2019                 | 1 - | •     |  |
| VERSIGEN AUSTRALIA PTY LTD, 182 HARTLEY ROAD, SMEATON GRANGE, NSW 2567, T: +61 (0)131 653 330, E: sales@versigen.com.au, Web: www.versigen.com.au |               |           |      |             |     |                                                                                                                                                                        | 1:20                        | Sheet                 | 1/2 | Α4    |  |