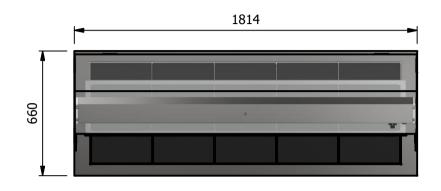

### \_ <u>Dimensions</u>

Width - 1814mm Depth - 660mm Height - 603mm Weight - 68kg