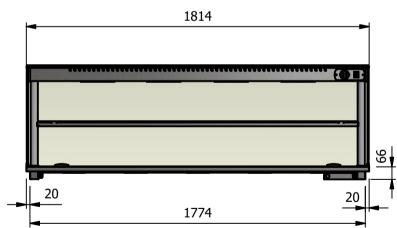

### \_ <u>Dimensions</u>

Width - 1814mm Depth - 660mm Height - 603mm Weight - 68kg

## **Installation**

Counter Top Flush Fit Cut Out Dimensions 1820mm x 666mm x 25mm Counter Support Cut Out Dimensions 1796mm x 642mm

660

| ALL SHEET METAL DIMENSIONS ARE I/S (INSIDE SIZES) (UNLESS OTHERWISE STATED)  ALL DIMENSIONS IN (mm), TOLERANCE = LINEAR ± 0.5mm, ANGULAR ± 0.     |               |           |      |             |     | ).5mm (OR AS STATED). ALL SHARP EDGES TO BE REMOVED FROM SHEET METAL PARTS.                                                                                            |                             |                       |     |       |  |
|---------------------------------------------------------------------------------------------------------------------------------------------------|---------------|-----------|------|-------------|-----|------------------------------------------------------------------------------------------------------------------------------------------------------------------------|-----------------------------|-----------------------|-----|-------|--|
| Product                                                                                                                                           | DROP-IN RANGE |           |      | Product No  |     | No reproduction or p                                                                                                                                                   | article may be manufactured | Vanciana              |     |       |  |
| Description                                                                                                                                       | D5HTD         |           |      |             |     | or assembled in accordance with this drawing<br>without prior written consent. This prohibition is a term<br>of any contract relating to this drawing. Rights reserved |                             | Versigen              |     |       |  |
| Material/Finish                                                                                                                                   |               | Thickness |      | Desp/Date   |     | under the Copyright Act<br>Design Cop                                                                                                                                  | FOODSERVIC                  | FOODSERVICE EQUIPMENT |     |       |  |
| Legacy P/N                                                                                                                                        |               | Weight    | 68kg | Quote No.   |     | Dwg No.                                                                                                                                                                | DIP-022861                  |                       | Iss | Issue |  |
| Client                                                                                                                                            |               |           |      | SO Number   | N/A | Drawn By                                                                                                                                                               | Al                          | 3B                    |     |       |  |
| Client Project                                                                                                                                    |               |           |      | Approved By |     | Date                                                                                                                                                                   | 15/01                       | /2019                 | 1 - | •     |  |
| VERSIGEN AUSTRALIA PTY LTD, 182 HARTLEY ROAD, SMEATON GRANGE, NSW 2567, T: +61 (0)131 653 330, E: sales@versigen.com.au, Web: www.versigen.com.au |               |           |      |             |     |                                                                                                                                                                        | 1:20                        | Sheet                 | 1/2 | Α4    |  |