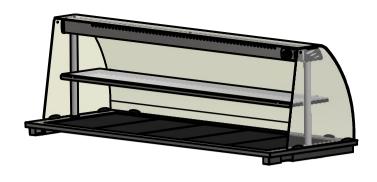

#### -Materials

1.2mm 430 Grade St/Steel Gantry Hood 1.2mm 304 Grade St/ Steel Top & Supports 1.2mm 430 Grade St Steel Ancillary Parts 1.2mm Galvanised Steel Inner Supports 6mm Tempered Glass

Neo-Ceram Hot Plates Quartz Lamps