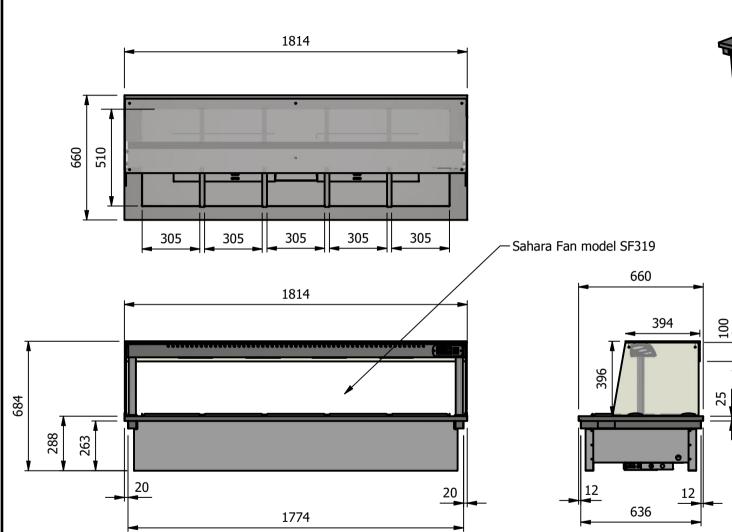

## Versigen Specification

-Dr<u>y Heat</u> Fan Assisted Bainmarie Well

-<u>Dimensions</u> Width - 1814mm Depth - 660mm Height - 684mm Weight - 71kg

## Power Rating 2.78kw

complete with a 2m long cord set & 15amp plug Removable Fan heating System Sahara Fan Model SF315

## \_ Materials

1.2mm 304 Grade St/ Steel Top & Supports 0.7mm 430 Grade St/ Steel Internal Structure 0.7mm Galvanised Steel Undercarrage 6mm Tempered Glass Quartz Lamps

Installation Counter Top Flush Fit Cut Out Dimensions 1820mm x 666mm x 25mm Counter Support Cut Out Dimensions 1796mm x 642mm