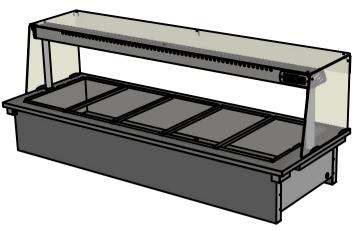

## Versigen Specification

-Dr<u>y Heat</u> Fan Assisted Bainmarie Well

-<u>Dimensions</u> Width - 1814mm Depth - 660mm Height - 684mm Weight - 71kg

## Power Rating 2.78kw

complete with a 2m long cord set & 15amp plug Removable Fan heating System Sahara Fan Model SF315

## \_ Materials

1.2mm 304 Grade St/ Steel Top & Supports 0.7mm 430 Grade St/ Steel Internal Structure 0.7mm Galvanised Steel Undercarrage 6mm Tempered Glass Quartz Lamps

Installation Counter Top Flush Fit Cut Out Dimensions 1820mm x 666mm x 25mm Counter Support Cut Out Dimensions 1796mm x 642mm