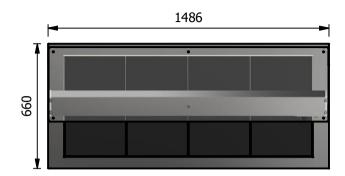

### \_ <u>Dimensions</u>

Width - 1486mm Depth - 660mm Height - 462mm

Weight - 51kg

### \_ <u>Materials</u>

1.2mm 304 Grade St/ Steel Top & Supports 1.2mm Galvanised Steel Inner Supports 6mm Tempered Glass

Neo-Ceram Hot Plates Quartz Lamps

Installation

Counter Top Flush Fit Cut Out Dimensions 1492mm x 666mm x 25mm Counter Support Cut Out Dimensions 1468mm x 642mm