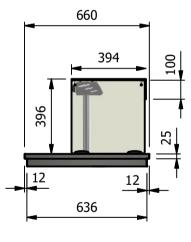

### \_ <u>Materials</u>

1.2mm 304 Grade St/ Steel Top & Supports 1.2mm Galvanised Steel Inner Supports 6mm Tempered Glass

Neo-Ceram Hot Plates Quartz Lamps

Installation

Counter Top Flush Fit Cut Out Dimensions 1492mm x 666mm x 25mm Counter Support Cut Out Dimensions 1468mm x 642mm