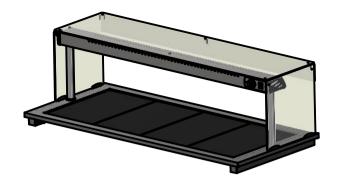

### \_ <u>Materials</u>

1.2mm 304 Grade St/ Steel Top & Supports 1.2mm Galvanised Steel Inner Supports 6mm Tempered Glass

Neo-Ceram Hot Plates Quartz Lamps

Installation

Counter Top Flush Fit Cut Out Dimensions 1492mm x 666mm x 25mm Counter Support Cut Out Dimensions 1468mm x 642mm