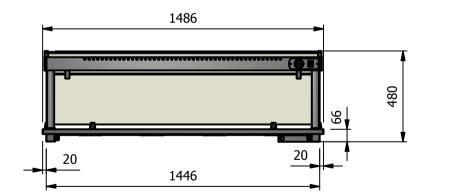

## Versigen Specification

Dimensions Width - 1486mm Depth - 660mm . Height - 480mm Weight - 57kg

Installation Counter Top Flush Fit Cut Out Dimensions 1492mm x 666mm x 25mm Counter Support Cut Out Dimensions 1468mm x 642mm

| ALL SHEET METAL DIMENSIONS ARE I/S (INSIDE SIZES) (UNLESS OTHERWISE STATED) ALL DIMENSIONS IN (mm), TOLERANCE = LINEAR ± 0.5mm, ANGULAR ± 0.5mm (OR AS STATED). ALL SHARP EDGES TO BE REMOVED FROM SHEET METAL PARTS |               |           |      |             |     |                                                           |                                               |                       |        | TAL PARTS |
|----------------------------------------------------------------------------------------------------------------------------------------------------------------------------------------------------------------------|---------------|-----------|------|-------------|-----|-----------------------------------------------------------|-----------------------------------------------|-----------------------|--------|-----------|
| Product                                                                                                                                                                                                              | DROP-IN RANGE |           |      | Product No  |     | No reproduction or p<br>may be made, and no a             |                                               | Varairan              |        |           |
| Description                                                                                                                                                                                                          | D4HTF         |           |      |             |     | of any contract relating to this drawing. Rights reserved |                                               | vers                  | rsigen |           |
| Material/Finish                                                                                                                                                                                                      |               | Thickness |      | Desp/Date   |     | under the Copyright Act<br>Design Cop                     | : 1956 as ammended by the<br>yright Act 1968. | FOODSERVICE EQUIPMENT |        | T         |
| Legacy P/N                                                                                                                                                                                                           |               | Weight    | 57kg | Quote No.   |     | Dwg No.                                                   | DIP-020632                                    |                       | Issue  |           |
| Client                                                                                                                                                                                                               |               |           |      | SO Number   | N/A | Drawn By                                                  | AE                                            | 3B                    |        |           |
| Client Project                                                                                                                                                                                                       |               |           |      | Approved By |     | Date                                                      | 15/01                                         | /2019                 |        | -         |
| VERSIGEN AUSTRALIA PTY LTD, 182 HARTLEY ROAD, SMEATON GRANGE, NSW 2567, T: +61 (0)131 653 330, E: sales@versigen.com.au, Web: www.versigen.com.au                                                                    |               |           |      |             |     | Scale                                                     | 1:20                                          | Sheet                 | 1/2    | A4        |