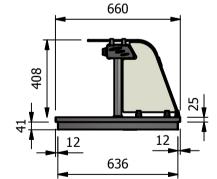

## Versigen Specification

Dimensions Width - 1486mm Depth - 660mm . Height - 480mm Weight - 57kg

Installation Counter Top Flush Fit Cut Out Dimensions 1492mm x 666mm x 25mm Counter Support Cut Out Dimensions 1468mm x 642mm

| ALL SHEET METAL DIMENSIONS ARE I/S (INSIDE SIZES) (UNLESS OTHERWISE STATED) ALL DIMENSIONS IN (mm), TOLERANCE = LINEAR ± 0.5mm, ANGULAR ± 0.5mm (OR AS STATED). ALL SHARP EDGES TO BE REMOVED FROM SHEET METAL PARTS |               |           |      |             |     |                                                           |                                               |                       |        | TAL PARTS |
|----------------------------------------------------------------------------------------------------------------------------------------------------------------------------------------------------------------------|---------------|-----------|------|-------------|-----|-----------------------------------------------------------|-----------------------------------------------|-----------------------|--------|-----------|
| Product                                                                                                                                                                                                              | DROP-IN RANGE |           |      | Product No  |     | No reproduction or p<br>may be made, and no a             |                                               | Varairan              |        |           |
| Description                                                                                                                                                                                                          | D4HTF         |           |      |             |     | of any contract relating to this drawing. Rights reserved |                                               | vers                  | rsigen |           |
| Material/Finish                                                                                                                                                                                                      |               | Thickness |      | Desp/Date   |     | under the Copyright Act<br>Design Cop                     | : 1956 as ammended by the<br>yright Act 1968. | FOODSERVICE EQUIPMENT |        | T         |
| Legacy P/N                                                                                                                                                                                                           |               | Weight    | 57kg | Quote No.   |     | Dwg No.                                                   | DIP-020632                                    |                       | Issue  |           |
| Client                                                                                                                                                                                                               |               |           |      | SO Number   | N/A | Drawn By                                                  | AE                                            | 3B                    |        |           |
| Client Project                                                                                                                                                                                                       |               |           |      | Approved By |     | Date                                                      | 15/01                                         | /2019                 |        | -         |
| VERSIGEN AUSTRALIA PTY LTD, 182 HARTLEY ROAD, SMEATON GRANGE, NSW 2567, T: +61 (0)131 653 330, E: sales@versigen.com.au, Web: www.versigen.com.au                                                                    |               |           |      |             |     | Scale                                                     | 1:20                                          | Sheet                 | 1/2    | A4        |