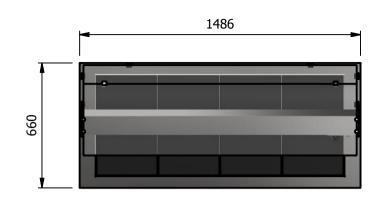

## Versigen Specification

Dimensions Width - 1486mm Depth - 660mm . Height - 480mm Weight - 57kg

Installation Counter Top Flush Fit Cut Out Dimensions 1492mm x 666mm x 25mm Counter Support Cut Out Dimensions 1468mm x 642mm

| ALL SHEET METAL DIMENSIONS ARE I/S (INSIDE SIZES) (UNLESS OTHERWISE STATED) ALL DIMENSIONS IN (mm), TOLERANCE = LINEAR ± 0.5mm, ANGULAR ± 0.5mm (OR AS STATED). ALL SHARP EDGES TO BE REMOVED FROM SHEET METAL PARTS |               |           |      |             |     |                                                           |                                               |                       |        | TAL PARTS |
|----------------------------------------------------------------------------------------------------------------------------------------------------------------------------------------------------------------------|---------------|-----------|------|-------------|-----|-----------------------------------------------------------|-----------------------------------------------|-----------------------|--------|-----------|
| Product                                                                                                                                                                                                              | DROP-IN RANGE |           |      | Product No  |     | No reproduction or p<br>may be made, and no a             |                                               | Varairan              |        |           |
| Description                                                                                                                                                                                                          | D4HTF         |           |      |             |     | of any contract relating to this drawing. Rights reserved |                                               | vers                  | rsigen |           |
| Material/Finish                                                                                                                                                                                                      |               | Thickness |      | Desp/Date   |     | under the Copyright Act<br>Design Cop                     | : 1956 as ammended by the<br>yright Act 1968. | FOODSERVICE EQUIPMENT |        | T         |
| Legacy P/N                                                                                                                                                                                                           |               | Weight    | 57kg | Quote No.   |     | Dwg No.                                                   | DIP-020632                                    |                       | Issue  |           |
| Client                                                                                                                                                                                                               |               |           |      | SO Number   | N/A | Drawn By                                                  | AE                                            | 3B                    |        |           |
| Client Project                                                                                                                                                                                                       |               |           |      | Approved By |     | Date                                                      | 15/01                                         | /2019                 |        | -         |
| VERSIGEN AUSTRALIA PTY LTD, 182 HARTLEY ROAD, SMEATON GRANGE, NSW 2567, T: +61 (0)131 653 330, E: sales@versigen.com.au, Web: www.versigen.com.au                                                                    |               |           |      |             |     | Scale                                                     | 1:20                                          | Sheet                 | 1/2    | A4        |