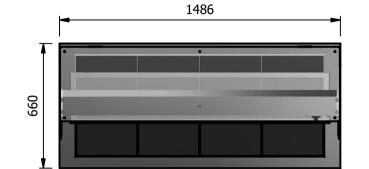

## Versigen Specification

\_ Dimensions Width - 1486mm Depth - 660mm Height - 603mm Weight - 59kg

-Power Rating 1.380kw complete with a 2m long cord set & 10amp plug

Installation Counter Top Flush Fit Cut Out Dimensions 1492mm x 666mm x 25mm Counter Support Cut Out Dimensions 1468mm x 642mm

| ALL SHEET METAL DIMENSIONS ARE I/S (INSIDE SIZES) (UNLESS OTHERWISE STATED) ALL SHARP EDGES TO BE REMOVED FROM SHEET METAL                        |               |           |        |             |     |                                                           |                                                                                              |                       | TAL PARTS |       |  |
|---------------------------------------------------------------------------------------------------------------------------------------------------|---------------|-----------|--------|-------------|-----|-----------------------------------------------------------|----------------------------------------------------------------------------------------------|-----------------------|-----------|-------|--|
| Product                                                                                                                                           | DROP-IN RANGE |           |        | Product No  |     | No reproduction or p<br>may be made, and no a             | rticle may be manufactured                                                                   | Manalaran             |           |       |  |
| Description                                                                                                                                       | D4HTDSL       |           |        |             |     | without prior written cons<br>of any contract relating to | rdance with this drawing<br>ent. This prohibition is a term<br>this drawing. Rights reserved | Versigen              |           |       |  |
| Material/Finish                                                                                                                                   |               | Thickness |        | Desp/Date   |     |                                                           | 1956 as ammended by the<br>yright Act 1968.                                                  | FOODSERVICE EQUIPMENT |           | т     |  |
| Legacy P/N                                                                                                                                        |               | 59kg      | 76.1Kg | Quote No.   |     | Dwg No.                                                   | DIP-022865                                                                                   |                       | Iss       | Issue |  |
| Client                                                                                                                                            |               |           |        | SO Number   | N/A | Drawn By                                                  | A                                                                                            | 3B                    |           | _     |  |
| Client Project                                                                                                                                    |               |           |        | Approved By |     | Date                                                      | 15/01                                                                                        | /2019                 |           | -     |  |
| VERSIGEN AUSTRALIA PTY LTD, 182 HARTLEY ROAD, SMEATON GRANGE, NSW 2567, T: +61 (0)131 653 330, E: sales@versigen.com.au, Web: www.versigen.com.au |               |           |        |             |     | Scale                                                     | 1:20                                                                                         | Sheet                 | 1/2       | A4    |  |