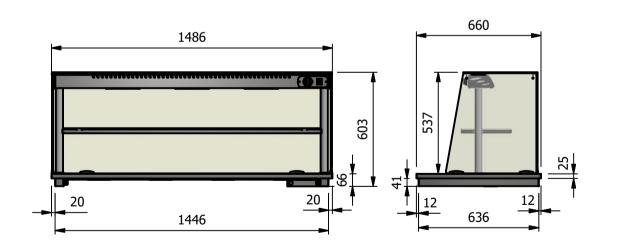

## Versigen Specification

\_ Dimensions Width - 1486mm Depth - 660mm Height - 603mm Weight - 59kg

-Power Rating 1.380kw complete with a 2m long cord set & 10amp plug

Installation Counter Top Flush Fit Cut Out Dimensions 1492mm x 666mm x 25mm Counter Support Cut Out Dimensions 1468mm x 642mm

| ALL SHEET METAL DIMENSIONS ARE I/S (INSIDE SIZES) (UNLESS OTHERWISE STATED) ALL SHARP EDGES TO BE REMOVED FROM SHEET METAL                        |               |           |        |             |     |                                                           |                                                                                              |                       | TAL PARTS |       |  |
|---------------------------------------------------------------------------------------------------------------------------------------------------|---------------|-----------|--------|-------------|-----|-----------------------------------------------------------|----------------------------------------------------------------------------------------------|-----------------------|-----------|-------|--|
| Product                                                                                                                                           | DROP-IN RANGE |           |        | Product No  |     | No reproduction or p<br>may be made, and no a             | rticle may be manufactured                                                                   | Manalaran             |           |       |  |
| Description                                                                                                                                       | D4HTDSL       |           |        |             |     | without prior written cons<br>of any contract relating to | rdance with this drawing<br>ent. This prohibition is a term<br>this drawing. Rights reserved | Versigen              |           |       |  |
| Material/Finish                                                                                                                                   |               | Thickness |        | Desp/Date   |     |                                                           | 1956 as ammended by the<br>yright Act 1968.                                                  | FOODSERVICE EQUIPMENT |           | т     |  |
| Legacy P/N                                                                                                                                        |               | 59kg      | 76.1Kg | Quote No.   |     | Dwg No.                                                   | DIP-022865                                                                                   |                       | Iss       | Issue |  |
| Client                                                                                                                                            |               |           |        | SO Number   | N/A | Drawn By                                                  | A                                                                                            | 3B                    |           | _     |  |
| Client Project                                                                                                                                    |               |           |        | Approved By |     | Date                                                      | 15/01                                                                                        | /2019                 |           | -     |  |
| VERSIGEN AUSTRALIA PTY LTD, 182 HARTLEY ROAD, SMEATON GRANGE, NSW 2567, T: +61 (0)131 653 330, E: sales@versigen.com.au, Web: www.versigen.com.au |               |           |        |             |     | Scale                                                     | 1:20                                                                                         | Sheet                 | 1/2       | A4    |  |