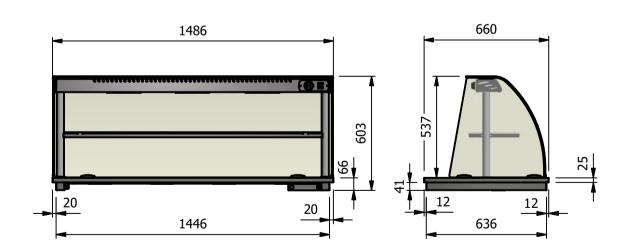

## Versigen Specification

Dimensions Width - 1486mm Depth - 660mm Height - 462mm Weight - 57kg

Power Rating 1.380 kw

1.380 kw complete with a 2m long cord set & 10amp plug

**Installation** 

Counter Top Flush Fit Cut Out Dimensions 1492mm x 666mm x 25mm Counter Support Cut Out Dimensions 1468mm x 642mm

| ALL SHEET METAL DIMENS                                                                                                                            | SIONS ARE I/S (INSIDE SIZES) (UNLESS OTHERWISE STATE | ED)       |      | ALL DIMENSIONS IN (mm | ), TOLERANCE = LINEAR $\pm$ 0.5mm, ANGULAR $\pm$ 0 | 5mm (OR AS STATED                                                                                                                                                      | ). ALL SHARP EDGES T                                       | O BE REMOVED FROM     | 1 SHEET MET | FAL PARTS |
|---------------------------------------------------------------------------------------------------------------------------------------------------|------------------------------------------------------|-----------|------|-----------------------|----------------------------------------------------|------------------------------------------------------------------------------------------------------------------------------------------------------------------------|------------------------------------------------------------|-----------------------|-------------|-----------|
| Product                                                                                                                                           | DROP-IN RANGE                                        |           |      | Product No            |                                                    |                                                                                                                                                                        | publication of this drawing<br>article may be manufactured |                       | •           |           |
| Description                                                                                                                                       | D4HTD                                                |           |      |                       |                                                    | or assembled in accordance with this drawing<br>without prior written consent. This prohibition is a term<br>of any contract relating to this drawing. Rights reserved |                                                            | Versigen              |             |           |
| Material/Finish                                                                                                                                   |                                                      | Thickness |      | Desp/Date             |                                                    |                                                                                                                                                                        | 1956 as ammended by the yright Act 1968.                   | FOODSERVICE EQUIPMENT |             |           |
| Legacy P/N                                                                                                                                        |                                                      | Weight    | 57kg | Quote No.             |                                                    | Dwg No.                                                                                                                                                                | DIP-022860                                                 |                       | Issue       |           |
| Client                                                                                                                                            |                                                      |           |      | SO Number             | N/A                                                | Drawn By                                                                                                                                                               | AE                                                         | 3B                    |             |           |
| Client Project                                                                                                                                    |                                                      |           |      | Approved By           |                                                    | Date                                                                                                                                                                   | 15/01                                                      | /2019                 | -           |           |
| VERSIGEN AUSTRALIA PTY LTD, 182 HARTLEY ROAD, SMEATON GRANGE, NSW 2567, T: +61 (0)131 653 330, E: sales@versigen.com.au, Web: www.versigen.com.au |                                                      |           |      |                       |                                                    | Scale                                                                                                                                                                  | 1:20                                                       | Sheet                 | 1/2         | A4        |

1486

660