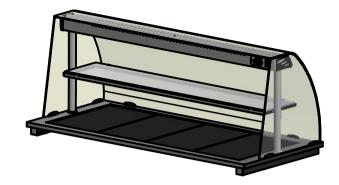

## Versigen Specification

Dimensions Width - 1486mm Depth - 660mm Height - 462mm Weight - 57kg

Power Rating 1.380 kw

1.380 kw complete with a 2m long cord set & 10amp plug

## Materials

0.7mm 430 Grade St/Steel Gantry Hood 1.2mm 304 Grade St/ Steel Top & Supports 1.2mm 430 Grade St Steel Ancillary Parts 1.2mm Galvanised Steel Inner Supports 6mm Tempered Glass Neo-Ceram Hot Plates Quartz Lamps