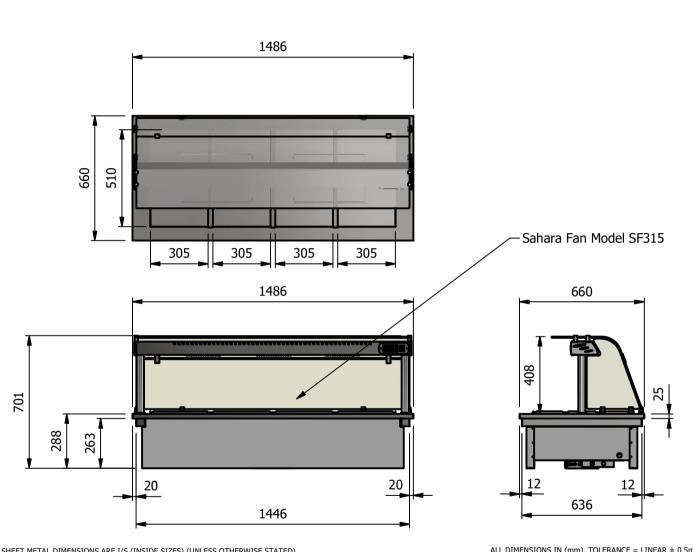

## \_ <u>Dimensions</u>

Width - 1486mm

Depth - 660mm

Height - 701mm

Weight - 57kg

# Power Rating

2.16kw

complete with a 2m long cord set & 10amp plug Removable Fan heating System Sahara Fan Model SF315

1.2mm 304 Grade St/ Steel Top & Supports 0.7mm 430 Grade St/ Steel Internal Structure

0.7mm Galvanised Steel Undercarrage

6mm Tempered Glass Quartz Lamps

<u>Installation</u> Counter Top Flush Fit Cut Out Dimensions 1492mm x 666mm x 25mm

Counter Support Cut Out Dimensions 1468mm x 642mm

| ALL SHEET METAL DIMENSIONS ARE I/S (INSIDE SIZES) (UNLESS OTHERWISE STATED)                                                                       |               |           |      | ALL DIMENSIONS IN (mn | n), TOLERANCE = LINEAR $\pm$ 0.5mm, ANGULAR $\pm$ 0. | .5mm (OR AS STATED                                                                                                                                                                                               | ). ALL SHARP EDGES T                          | O BE REMOVED FROM | SHEET MET             | AL PARTS |  |
|---------------------------------------------------------------------------------------------------------------------------------------------------|---------------|-----------|------|-----------------------|------------------------------------------------------|------------------------------------------------------------------------------------------------------------------------------------------------------------------------------------------------------------------|-----------------------------------------------|-------------------|-----------------------|----------|--|
| Product                                                                                                                                           | DROP-IN RANGE |           |      | Product No            |                                                      | No reproduction or publication of this drawing may be made, and no article may be manufactured                                                                                                                   |                                               | 1/anainan         |                       | ,        |  |
| Description                                                                                                                                       | D4BMF         |           |      |                       |                                                      | may be made, and no article may be manufactured or assembled in accordance with this drawing without prior written consent. This prohibition is a term of any contract relating to this drawing. Rights reserved |                                               |                   | ]                     |          |  |
| Material/Finish                                                                                                                                   |               | Thickness |      | Desp/Date             |                                                      |                                                                                                                                                                                                                  | : 1956 as ammended by the<br>yright Act 1968. | FOODSERVIC        | FOODSERVICE EQUIPMENT |          |  |
| Legacy P/N                                                                                                                                        |               | Weight    | 57kg | Quote No.             |                                                      | Dwg No.                                                                                                                                                                                                          | DIP-0                                         | DIP-020875        |                       | Issue    |  |
| Client                                                                                                                                            |               |           |      | SO Number             | N/A                                                  | Drawn By                                                                                                                                                                                                         | Al                                            | 3B                |                       |          |  |
| Client Project                                                                                                                                    |               |           |      | Approved By           |                                                      | Date                                                                                                                                                                                                             | 16/01                                         | /2019             |                       |          |  |
| VERSIGEN AUSTRALIA PTY LTD, 182 HARTLEY ROAD, SMEATON GRANGE, NSW 2567, T: +61 (0)131 653 330, E: sales@versigen.com.au, Web: www.versigen.com.au |               |           |      |                       |                                                      | Scale                                                                                                                                                                                                            | 1:20                                          | Sheet             | 1/2                   | A4       |  |