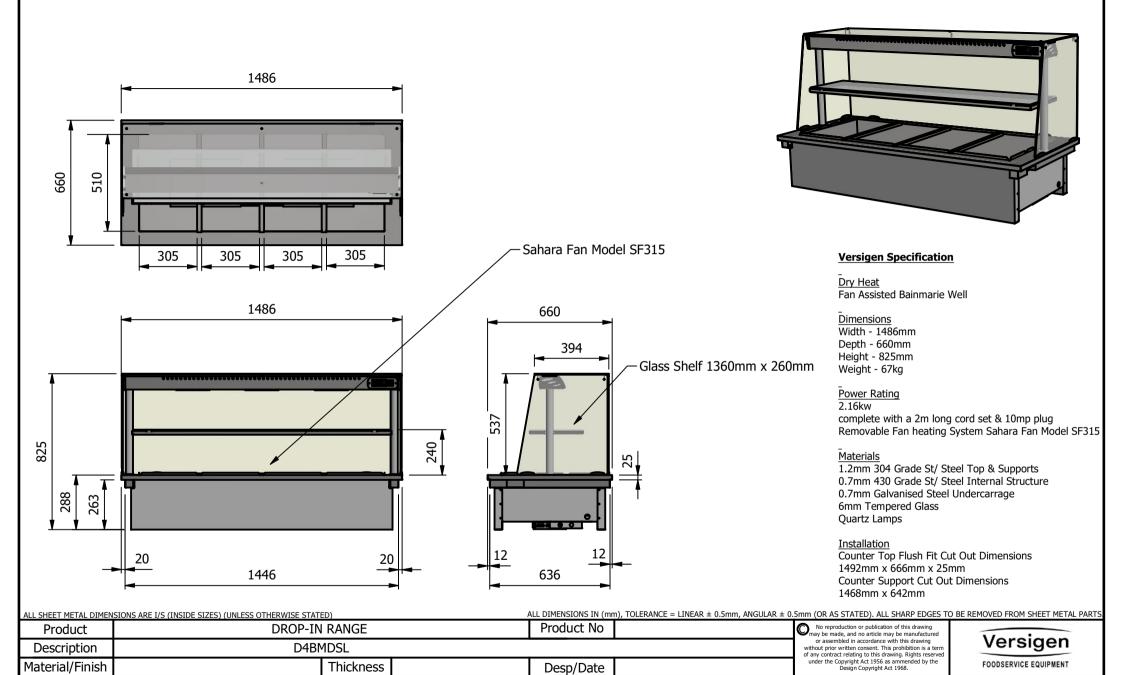

| Legacy P/N                                                                                                                                        |             | Weight | 67kg | Quote No. |     | Dwg No.  | DIP-020908 |            | Issue |    |  |
|---------------------------------------------------------------------------------------------------------------------------------------------------|-------------|--------|------|-----------|-----|----------|------------|------------|-------|----|--|
| Client                                                                                                                                            |             |        |      | SO Number | N/A | Drawn By | A          | BB         |       | _  |  |
| Client Project                                                                                                                                    | ent Project |        |      |           |     | Date     | 16/01      | 16/01/2019 |       |    |  |
| VERSIGEN AUSTRALIA PTY LTD, 182 HARTLEY ROAD, SMEATON GRANGE, NSW 2567, T: +61 (0)131 653 330, E: sales@versigen.com.au, Web: www.versigen.com.au |             |        |      |           |     | Scale    | 1:20       | Sheet      | 1/2   | A4 |  |