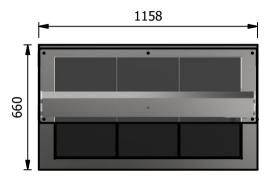

## Versigen Specification

Dimensions Width - 1158mm Depth - 660mm Height - 462mm Weight - 40kg

Power Rating 0.980 kw complete with a 2m long cord set & 10amp plug