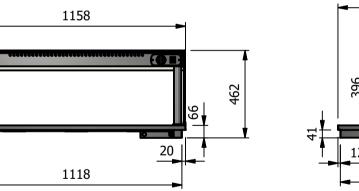

## Versigen Specification

Dimensions Width - 1158mm Depth - 660mm Height - 462mm Weight - 40kg

Power Rating 0.980 kw complete with a 2m long cord set & 10amp plug

Installation Counter Top Flush Fit Cut Out Dimensions 1164mm x 666mm x 25mm Counter Support Cut Out Dimensions 1140mm x 642mm

| ALL SHEET METAL DIMENSIONS ARE I/S (INSIDE SIZES) (UNLESS OTHERWISE STATED) ALL DIMENSIONS IN (mm), TOLERANCE = LINEAR ± 0.5mm, ANGULAR           |               |           |      |             |     | 0.5mm (OR AS STATED). ALL SHARP EDGES TO BE REMOVED FROM SHEET METAL PARTS                                                                                             |            |           |                  |           |  |
|---------------------------------------------------------------------------------------------------------------------------------------------------|---------------|-----------|------|-------------|-----|------------------------------------------------------------------------------------------------------------------------------------------------------------------------|------------|-----------|------------------|-----------|--|
| Product                                                                                                                                           | DROP-IN RANGE |           |      | Product No  |     | No reproduction or publication of this drawing may be made, and no article may be manufactured                                                                         |            | Manajaran |                  |           |  |
| Description                                                                                                                                       | D3HTSL        |           |      |             |     | or assembled in accordance with this drawing<br>without prior written consent. This prohibition is a term<br>of any contract relating to this drawing. Rights reserved |            | Versigen  |                  |           |  |
| Material/Finish                                                                                                                                   |               | Thickness |      | Desp/Date   |     | under the Copyright Act 1956 as ammended by the<br>Design Copyright Act 1968.                                                                                          |            |           | ERVICE EQUIPMENT |           |  |
| Legacy P/N                                                                                                                                        |               | Weight    | 40kg | Quote No.   |     | Dwg No.                                                                                                                                                                | DIP-020543 |           | Iss              | Issue     |  |
| Client                                                                                                                                            |               | -         |      | SO Number   | N/A | Drawn By                                                                                                                                                               | A          | 3B        | _                |           |  |
| Client Project                                                                                                                                    |               |           |      | Approved By |     | Date                                                                                                                                                                   | 15/01      | /2019     | ] [              |           |  |
| VERSIGEN AUSTRALIA PTY LTD, 182 HARTLEY ROAD, SMEATON GRANGE, NSW 2567, T: +61 (0)131 653 330, E: sales@versigen.com.au, Web: www.versigen.com.au |               |           |      |             |     | Scale                                                                                                                                                                  | 1:20       | Sheet     | 1/2              | <b>A4</b> |  |