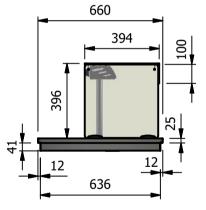

## Versigen Specification

Dimensions Width - 1158mm Depth - 660mm Height - 462mm Weight - 40kg

Power Rating 0.980 kw complete with a 2m long cord set & 10amp plug

Installation Counter Top Flush Fit Cut Out Dimensions 1164mm x 666mm x 25mm Counter Support Cut Out Dimensions 1140mm x 642mm

| ALL SHEET METAL DIMENSIONS ARE I/S (INSIDE SIZES) (UNLESS OTHERWISE STATED) ALL DIMENSIONS IN (mm), TOLERANCE = LINEAR ± 0.5mm, ANGULAR           |               |           |      |             |     | 0.5mm (OR AS STATED). ALL SHARP EDGES TO BE REMOVED FROM SHEET METAL PARTS                                                                                             |            |           |                  |           |  |
|---------------------------------------------------------------------------------------------------------------------------------------------------|---------------|-----------|------|-------------|-----|------------------------------------------------------------------------------------------------------------------------------------------------------------------------|------------|-----------|------------------|-----------|--|
| Product                                                                                                                                           | DROP-IN RANGE |           |      | Product No  |     | No reproduction or publication of this drawing may be made, and no article may be manufactured                                                                         |            | Manajaran |                  |           |  |
| Description                                                                                                                                       | D3HTSL        |           |      |             |     | or assembled in accordance with this drawing<br>without prior written consent. This prohibition is a term<br>of any contract relating to this drawing. Rights reserved |            | Versigen  |                  |           |  |
| Material/Finish                                                                                                                                   |               | Thickness |      | Desp/Date   |     | under the Copyright Act 1956 as ammended by the<br>Design Copyright Act 1968.                                                                                          |            |           | ERVICE EQUIPMENT |           |  |
| Legacy P/N                                                                                                                                        |               | Weight    | 40kg | Quote No.   |     | Dwg No.                                                                                                                                                                | DIP-020543 |           | Iss              | Issue     |  |
| Client                                                                                                                                            |               | -         |      | SO Number   | N/A | Drawn By                                                                                                                                                               | A          | 3B        | _                |           |  |
| Client Project                                                                                                                                    |               |           |      | Approved By |     | Date                                                                                                                                                                   | 15/01      | /2019     | ] [              |           |  |
| VERSIGEN AUSTRALIA PTY LTD, 182 HARTLEY ROAD, SMEATON GRANGE, NSW 2567, T: +61 (0)131 653 330, E: sales@versigen.com.au, Web: www.versigen.com.au |               |           |      |             |     | Scale                                                                                                                                                                  | 1:20       | Sheet     | 1/2              | <b>A4</b> |  |