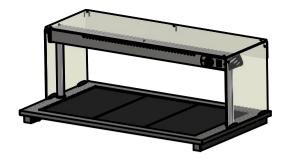

## Versigen Specification

Dimensions Width - 1158mm Depth - 660mm Height - 462mm Weight - 40kg

Power Rating 0.980 kw complete with a 2m long cord set & 10amp plug

## -Materials

0.7mm 430 Grade St/Steel Gantry Hood 1.2mm 304 Grade St/ Steel Top & Supports 1.2mm 430 Grade St Steel Ancillary Parts 1.2mm Galvanised Steel Inner Supports 6mm Tempered Glass Neo-Ceram Hot Plates Quartz Lamps