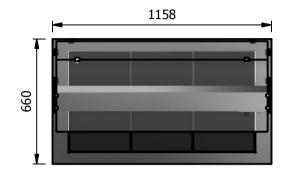

Dimensions Width - 1158mm Depth - 660mm Height - 480mm Weight - 46kg

Power Rating 0.980 kw complete with a 2m long cord set & 10amp plug

660