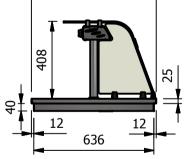

Installation

Counter Top Flush Fit Cut Out Dimensions 1164mm x 666mm x 25mm Counter Support Cut Out Dimensions 1140mm x 642mm

| ALL SHEET METAL DIMENS                                                                                                                            | SIONS ARE I/S (INSIDE SIZES) (UNLESS OTHERWISE STATE | D)        |      | ALL DIMENSIONS IN (mm) | ), TOLERANCE = LINEAR $\pm$ 0.5mm, ANGULAR $\pm$ 0 | .5mm (OR AS STATED                                        | ). ALL SHARP EDGES T                                       | O BE REMOVED FROM     | SHEET MET | TAL PARTS. |
|---------------------------------------------------------------------------------------------------------------------------------------------------|------------------------------------------------------|-----------|------|------------------------|----------------------------------------------------|-----------------------------------------------------------|------------------------------------------------------------|-----------------------|-----------|------------|
| Product                                                                                                                                           | DROP-IN RANGE                                        |           |      | Product No             |                                                    | Wmay be made, and no a                                    | publication of this drawing<br>article may be manufactured |                       |           |            |
| Description                                                                                                                                       | D3HTF                                                |           |      |                        |                                                    | of any contract relating to this drawing. Rights reserved |                                                            | vers                  | ersigen   |            |
| Material/Finish                                                                                                                                   |                                                      | Thickness |      | Desp/Date              |                                                    |                                                           | 1956 as ammended by the<br>yright Act 1968.                | FOODSERVICE EQUIPMENT |           |            |
| Legacy P/N                                                                                                                                        |                                                      | Weight    | 46kg | Quote No.              |                                                    | Dwg No.                                                   | DIP-0                                                      | 20531                 | Iss       | sue        |
| Client                                                                                                                                            |                                                      |           |      | SO Number              | N/A                                                | Drawn By                                                  | A                                                          | 3B                    |           |            |
| Client Project                                                                                                                                    | Approved By                                          |           |      |                        |                                                    | Date                                                      | 15/01                                                      | /2019                 |           | _          |
| VERSIGEN AUSTRALIA PTY LTD, 182 HARTLEY ROAD, SMEATON GRANGE, NSW 2567, T: +61 (0)131 653 330, E: sales@versigen.com.au, Web: www.versigen.com.au |                                                      |           |      |                        |                                                    | Scale                                                     | 1:20                                                       | Sheet                 | 1/2       | A4         |