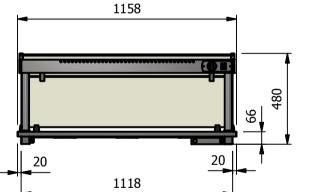

Dimensions Width - 1158mm Depth - 660mm Height - 480mm Weight - 46kg

Power Rating 0.980 kw complete with a 2m long cord set & 10amp plug