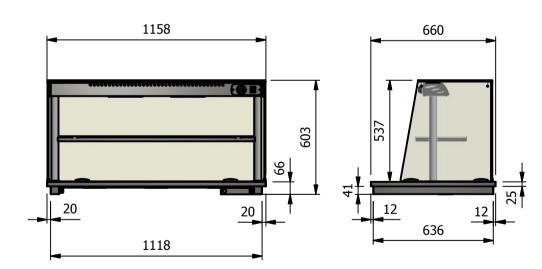

## Versigen Specification

<u>Dimensions</u> Width - 1158mm Depth - 660mm Height - 603mm Weight - 48kg

Power Rating 0.980 kw complete with a 2m long cord set & 10amp plug

Materials

0.7mm 430 Grade St/Steel Gantry Hood 1.2mm 304 Grade St/ Steel Top & Supports 1.2mm 430 Grade St Steel Ancillary Parts 1.2mm Galvanised Steel Inner Supports 6mm Tempered Glass Neo-Ceram Hot Plates Quartz Lamps

Installation

Counter Top Flush Fit Cut Out Dimensions 1164mm x 666mm x 25mm Counter Support Cut Out Dimensions 1140mm x 642mm

| ALL SHEET METAL DIMENSIONS ARE I/S (INSIDE SIZES) (UNLESS OTHERWISE STATED) ALL DIMENSIONS IN (mm), TOLERANCE = LINEAR ± 0.5mm, ANGULAR ± 0       |               |           |      |             |     | .5mm (OR AS STATED                                                                                                    | ). ALL SHARP EDGES T                     | D BE REMOVED FROM     | SHEET MET | TAL PARTS |
|---------------------------------------------------------------------------------------------------------------------------------------------------|---------------|-----------|------|-------------|-----|-----------------------------------------------------------------------------------------------------------------------|------------------------------------------|-----------------------|-----------|-----------|
| Product                                                                                                                                           | DROP-IN RANGE |           |      | Product No  |     | No reproduction or publication of this draw<br>may be made, and no article may be manufac                             |                                          | Manalaga              |           |           |
| Description                                                                                                                                       | D3HTDSL       |           |      |             |     | without prior written consent. This prohibition is a term<br>of any contact relating to this forwing. Rights reserved |                                          |                       | 1         |           |
| Material/Finish                                                                                                                                   |               | Thickness |      | Desp/Date   |     | under the Copyright Act<br>Design Cop                                                                                 | 1956 as ammended by the yright Act 1968. | FOODSERVICE EQUIPMENT |           | Т         |
| Legacy P/N                                                                                                                                        |               | Weight    | 48kg | Quote No.   |     | Dwg No.                                                                                                               | DIP-022864                               |                       | Issue     |           |
| Client                                                                                                                                            |               | -         |      | SO Number   | N/A | Drawn By                                                                                                              | AE                                       | 3B                    |           | _         |
| Client Project                                                                                                                                    |               |           |      | Approved By |     | Date                                                                                                                  | 15/01                                    | /2019                 |           |           |
| VERSIGEN AUSTRALIA PTY LTD, 182 HARTLEY ROAD, SMEATON GRANGE, NSW 2567, T: +61 (0)131 653 330, E: sales@versigen.com.au, Web: www.versigen.com.au |               |           |      |             |     | Scale                                                                                                                 | 1:20                                     | Sheet                 | 1/2       | A4        |