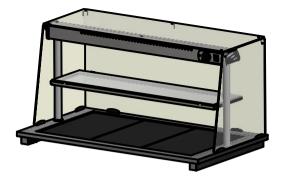

## Versigen Specification

<u>Dimensions</u> Width - 1158mm Depth - 660mm Height - 603mm Weight - 48kg

Power Rating 0.980 kw complete with a 2m long cord set & 10amp plug

Materials

0.7mm 430 Grade St/Steel Gantry Hood 1.2mm 304 Grade St/ Steel Top & Supports 1.2mm 430 Grade St Steel Ancillary Parts 1.2mm Galvanised Steel Inner Supports 6mm Tempered Glass Neo-Ceram Hot Plates Quartz Lamps