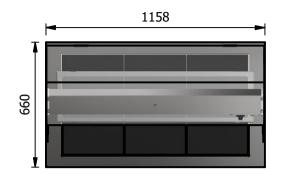

#### \_ <u>Dimensions</u>

Width - 1158mm

Depth - 660mm

Height - 603mm

Weight - 46kg

## Installation

Scale

Counter Top Flush Fit Cut Out Dimensions 1164mm x 666mm x 25mm Counter Support Cut Out Dimensions

Sheet

1/2

**A4** 

1140mm x 642mm

1:20