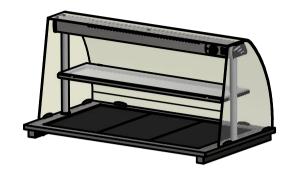

#### \_ <u>Dimensions</u>

Width - 1158mm

Depth - 660mm

Height - 603mm

Weight - 46kg

### \_ Materials

0.7mm 430 Grade St/Steel Gantry Hood

1.2mm 304 Grade St/ Steel Top & Supports

1.2mm 430 Grade St Steel Ancillary Parts

1.2mm Galvanised Steel Inner Supports

6mm Tempered Glass

Neo-Ceram Hot Plates