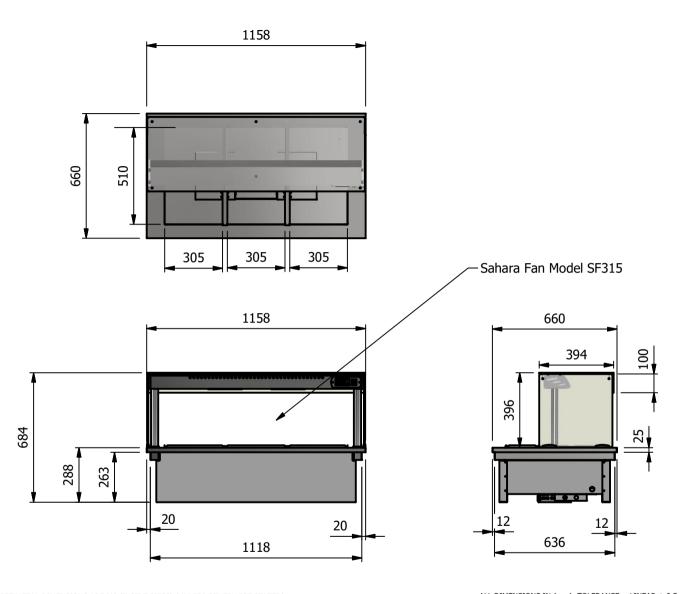

## **Versigen Specification**

<u>Dry Heat</u> Fan Assisted Bainmarie Well

## Dimensions

Width - 1158mm

Depth - 660mm

Height - 684mm

Weight - 47kg

# Power Rating

1.940kw

complete with a 2m long cord set & 10amp plug Removable Fan heating System Sahara Fan Model SF315

### Materials

1.2mm 304 Grade St/ Steel Top & Supports 0.7mm 430 Grade St/ Steel Internal Structure 0.7mm Galvanised Steel Undercarrage 6mm Tempered Glass Quartz Lamps

<u>Installation</u> Counter Top Flush Fit Cut Out Dimensions 1164mm x 666mm x 25mm Counter Support Cut Out Dimensions 1140mm x 642mm