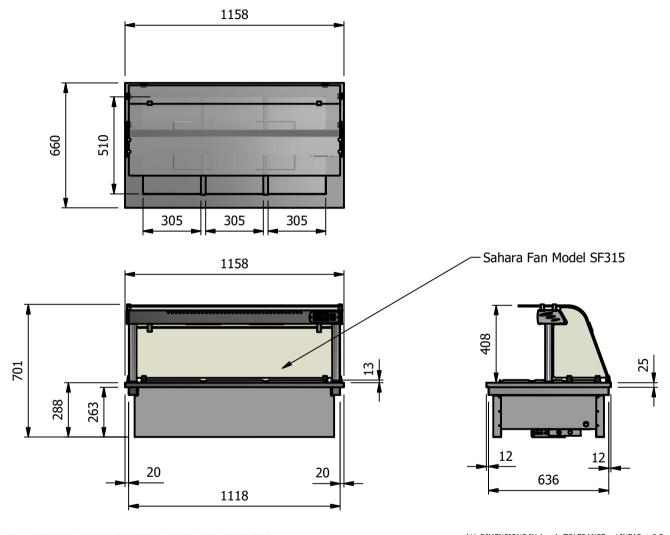

# **Versigen Specification**

<u>Dry Heat</u> Fan Assisted Bainmarie Well

<u>Dimensions</u> Width - 1158mm

Depth - 660mm

Height - 701mm

Weight - 47kg

# Power Rating 1.940kw

complete with a 2m long cord set & 10amp plug Removable Fan heating System Sahara Fan Model SF315

Materials
1.2mm 304 Grade St/ Steel Top & Supports 0.7mm 430 Grade St/ Steel Internal Structure 0.7mm Galvanised Steel Undercarrage 6mm Tempered Glass Quartz Lamps

# <u>Installation</u>

Counter Top Flush Fit Cut Out Dimensions 1164mm x 666mm x 25mm Counter Support Cut Out Dimensions 1140mm x 642mm

| ALL SHEET METAL DIMENSIONS ARE I/S (INSIDE SIZES) (UNLESS OTHERWISE STATED)  ALL DIMENSIONS IN (mm), TOLERANCE = LINEAR ± 0.5mm, ANGULAR ± 0.     |               |           |      |             |     | .5mm (OR AS STATED). ALL SHARP EDGES TO BE REMOVED FROM SHEET METAL PARTS                                                                                              |                                                           |           |          |           |  |
|---------------------------------------------------------------------------------------------------------------------------------------------------|---------------|-----------|------|-------------|-----|------------------------------------------------------------------------------------------------------------------------------------------------------------------------|-----------------------------------------------------------|-----------|----------|-----------|--|
| Product                                                                                                                                           | DROP-IN RANGE |           |      | Product No  |     | may be made, and no a                                                                                                                                                  | ublication of this drawing<br>article may be manufactured | Variation |          |           |  |
| Description                                                                                                                                       | D3BMF         |           |      |             |     | or assembled in accordance with this drawing<br>without prior written consent. This prohibition is a term<br>of any contract relating to this drawing. Rights reserved |                                                           |           | Versigen |           |  |
| Material/Finish                                                                                                                                   |               | Thickness |      | Desp/Date   |     | under the Copyright Act 1956 as ammended by the Design Copyright Act 1968.                                                                                             |                                                           |           |          | EQUIPMENT |  |
| Legacy P/N                                                                                                                                        |               | Weight    | 47kg | Quote No.   |     | Dwg No.                                                                                                                                                                | DIP-020874                                                |           | Issue    |           |  |
| Client                                                                                                                                            |               |           |      | SO Number   | N/A | Drawn By                                                                                                                                                               | Al                                                        | ВВ        | _        | _         |  |
| Client Project                                                                                                                                    |               |           |      | Approved By |     | Date                                                                                                                                                                   | 15/01                                                     | /2019     |          |           |  |
| VERSIGEN AUSTRALIA PTY LTD, 182 HARTLEY ROAD, SMEATON GRANGE, NSW 2567, T: +61 (0)131 653 330, E: sales@versigen.com.au, Web: www.versigen.com.au |               |           |      |             |     | Scale                                                                                                                                                                  | 1:20                                                      | Sheet     | 1/2      | <b>A4</b> |  |