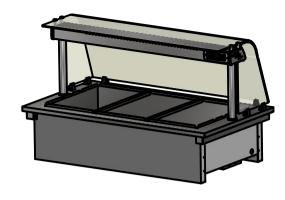

# **Versigen Specification**

<u>Dry Heat</u> Fan Assisted Bainmarie Well

<u>Dimensions</u> Width - 1158mm

Depth - 660mm

Height - 701mm

Weight - 47kg

# Power Rating 1.940kw

complete with a 2m long cord set & 10amp plug Removable Fan heating System Sahara Fan Model SF315

Materials
1.2mm 304 Grade St/ Steel Top & Supports 0.7mm 430 Grade St/ Steel Internal Structure 0.7mm Galvanised Steel Undercarrage 6mm Tempered Glass Quartz Lamps