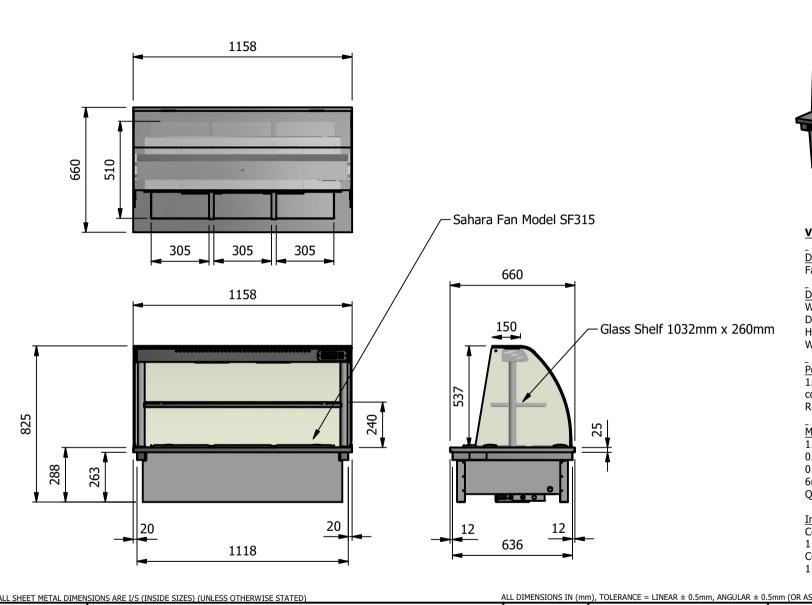

#### -Dimensions

Width - 1158mm Depth - 660mm Height - 825mm Weight - 52kg

## Power Rating

1.94kw

complete with a 2m long cord set & 10amp plug Removable Fan heating System Sahara Fan Model SF315

#### \_ <u>Materials</u>

1.2mm 304 Grade St/ Steel Top & Supports
0.7mm 430 Grade St/ Steel Internal Structure
0.7mm Galvanised Steel Undercarrage
6mm Tempered Glass
Quartz Lamps

## <u>Installation</u>

Counter Top Flush Fit Cut Out Dimensions 1164mm x 666mm x 25mm Counter Support Cut Out Dimensions 1140mm x 642mm

| ALL SHEET METAL DIMENSIONS ARE I/S (INSIDE SIZES) (UNLESS OTHERWISE STATED)                                                                       |             |            |      |                      | ALL DIMENSIONS IN (mm), TOLERANCE = LINEAR $\pm$ 0.5mm, ANGULAR $\pm$ 0.5mm (OR AS STATED). ALL SHARP EDGES TO BE REMOVED FROM SHEET METAL PARTS |                                                                                                                                                                        |            |       |                 |       |  |
|---------------------------------------------------------------------------------------------------------------------------------------------------|-------------|------------|------|----------------------|--------------------------------------------------------------------------------------------------------------------------------------------------|------------------------------------------------------------------------------------------------------------------------------------------------------------------------|------------|-------|-----------------|-------|--|
| Product                                                                                                                                           | DROP-IN     | Product No |      | No reproduction or p | rticle may be manufactured                                                                                                                       | Vanaiana a                                                                                                                                                             |            |       |                 |       |  |
| Description                                                                                                                                       | D3BMD       |            |      |                      |                                                                                                                                                  | or assembled in accordance with this drawing<br>without prior written consent. This prohibition is a term<br>of any contract relating to this drawing. Rights reserved |            | vers  | Versigen        |       |  |
| Material/Finish                                                                                                                                   |             | Thickness  |      | Desp/Date            |                                                                                                                                                  | under the Copyright Act 1956 as ammended by the Design Copyright Act 1968.                                                                                             |            |       | RVICE EQUIPMENT |       |  |
| Legacy P/N                                                                                                                                        |             | Weight     | 52kg | Quote No.            |                                                                                                                                                  | Dwg No.                                                                                                                                                                | DIP-020889 |       | Iss             | Issue |  |
| Client                                                                                                                                            |             |            |      | SO Number            | N/A                                                                                                                                              | Drawn By                                                                                                                                                               | Al         | 3B    | _               | _     |  |
| Client Project                                                                                                                                    | Approved By |            |      |                      |                                                                                                                                                  | Date                                                                                                                                                                   | 15/01      | 2019  |                 | _     |  |
| VERSIGEN AUSTRALIA PTY LTD, 182 HARTLEY ROAD, SMEATON GRANGE, NSW 2567, T: +61 (0)131 653 330, E: sales@versigen.com.au, Web: www.versigen.com.au |             |            |      |                      |                                                                                                                                                  | Scale                                                                                                                                                                  | 1:20       | Sheet | 1/2             | A4    |  |