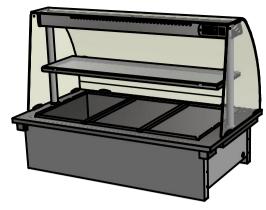

# **Versigen Specification**

<u>Dry Heat</u> Fan Assisted Bainmarie Well

#### -Dimensions

Width - 1158mm Depth - 660mm Height - 825mm Weight - 52kg

## Power Rating

1.94kw

complete with a 2m long cord set & 10amp plug Removable Fan heating System Sahara Fan Model SF315

#### \_ <u>Materials</u>

1.2mm 304 Grade St/ Steel Top & Supports
0.7mm 430 Grade St/ Steel Internal Structure
0.7mm Galvanised Steel Undercarrage
6mm Tempered Glass
Quartz Lamps

## <u>Installation</u>

Counter Top Flush Fit Cut Out Dimensions 1164mm x 666mm x 25mm Counter Support Cut Out Dimensions 1140mm x 642mm

| ALL SHEET METAL DIMENSIONS ARE I/S (INSIDE SIZES) (UNLESS OTHERWISE STATED)                                                                       |             |            |      |