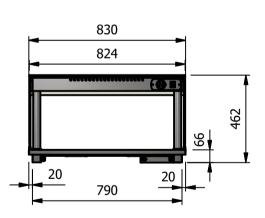

### **Versigen Specification**

<u>Dimensions</u> Width - 830mm Depth - 660mm Height - 462mm Weight - 30kg

<u>Installation</u> Counter Top Flush Fit Cut Out Dimensions 836mm x 666mm x 25mm Counter Support Cut Out Dimensions 812mm x 642mm

| ALL SHEET METAL DIMENSIONS ARE I/S (INSIDE SIZES) (UNLESS OTHERWISE STATED)  ALL DIMENSIONS IN (mm), TOLERANCE = LINEAR ± 0.5mm, ANGULAR ±        |               |           |      |            |     |                                                                                                                                                                        | 0.5mm (OR AS STATED). ALL SHARP EDGES TO BE REMOVED FROM SHEET METAL PARTS |                   |     |       |  |
|---------------------------------------------------------------------------------------------------------------------------------------------------|---------------|-----------|------|------------|-----|------------------------------------------------------------------------------------------------------------------------------------------------------------------------|----------------------------------------------------------------------------|-------------------|-----|-------|--|
| Product                                                                                                                                           | DROP-IN RANGE |           |      | Product No |     | No reproduction or publication of this drawing may be made, and no article may be manufactured                                                                         |                                                                            | Vanaina.          |     |       |  |
| Description                                                                                                                                       | D2HTSL        |           |      |            |     | or assembled in accordance with this drawing<br>without prior written consent. This prohibition is a term<br>of any contract relating to this drawing. Rights reserved |                                                                            | Versigen          |     | 1     |  |
| Material/Finish                                                                                                                                   |               | Thickness |      | Desp/Date  |     | under the Copyright Act<br>Design Cop                                                                                                                                  | FOODSERVIC                                                                 | SERVICE EQUIPMENT |     |       |  |
| Legacy P/N                                                                                                                                        |               | Weight    | 30kg | Quote No.  |     | Dwg No.                                                                                                                                                                | DIP-020188                                                                 |                   | Iss | Issue |  |
| Client                                                                                                                                            |               | -         |      | SO Number  | N/A | Drawn By                                                                                                                                                               | AE                                                                         | 3B                |     | _     |  |
| Client Project                                                                                                                                    | oject         |           |      |            |     | Date                                                                                                                                                                   | 20/12                                                                      | /2018             |     |       |  |
| VERSIGEN AUSTRALIA PTY LTD, 182 HARTLEY ROAD, SMEATON GRANGE, NSW 2567, T: +61 (0)131 653 330, E: sales@versigen.com.au, Web: www.versigen.com.au |               |           |      |            |     | Scale                                                                                                                                                                  | 1:20                                                                       | Sheet             | 1/2 | A4    |  |