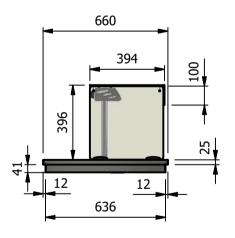

<u>Installation</u> Counter Top Flush Fit Cut Out Dimensions 836mm x 666mm x 25mm Counter Support Cut Out Dimensions 812mm x 642mm

| ALL SHEET METAL DIMENSIONS ARE I/S (INSIDE SIZES) (UNLESS OTHERWISE STATED)  ALL DIMENSIONS IN (mm), TOLERANCE = LINEAR ± 0.5mm, ANGULAR ±        |               |           |      |            |     |                                                                                                                                                                        | 0.5mm (OR AS STATED). ALL SHARP EDGES TO BE REMOVED FROM SHEET METAL PARTS |                   |     |       |  |
|---------------------------------------------------------------------------------------------------------------------------------------------------|---------------|-----------|------|------------|-----|------------------------------------------------------------------------------------------------------------------------------------------------------------------------|----------------------------------------------------------------------------|-------------------|-----|-------|--|
| Product                                                                                                                                           | DROP-IN RANGE |           |      | Product No |     | No reproduction or publication of this drawing may be made, and no article may be manufactured                                                                         |                                                                            | Vanaina.          |     |       |  |
| Description                                                                                                                                       | D2HTSL        |           |      |            |     | or assembled in accordance with this drawing<br>without prior written consent. This prohibition is a term<br>of any contract relating to this drawing. Rights reserved |                                                                            | Versigen          |     | 1     |  |
| Material/Finish                                                                                                                                   |               | Thickness |      | Desp/Date  |     | under the Copyright Act<br>Design Cop                                                                                                                                  | FOODSERVIC                                                                 | SERVICE EQUIPMENT |     |       |  |
| Legacy P/N                                                                                                                                        |               | Weight    | 30kg | Quote No.  |     | Dwg No.                                                                                                                                                                | DIP-020188                                                                 |                   | Iss | Issue |  |
| Client                                                                                                                                            |               | -         |      | SO Number  | N/A | Drawn By                                                                                                                                                               | AE                                                                         | 3B                |     | _     |  |
| Client Project                                                                                                                                    | oject         |           |      |            |     | Date                                                                                                                                                                   | 20/12                                                                      | /2018             |     |       |  |
| VERSIGEN AUSTRALIA PTY LTD, 182 HARTLEY ROAD, SMEATON GRANGE, NSW 2567, T: +61 (0)131 653 330, E: sales@versigen.com.au, Web: www.versigen.com.au |               |           |      |            |     | Scale                                                                                                                                                                  | 1:20                                                                       | Sheet             | 1/2 | A4    |  |