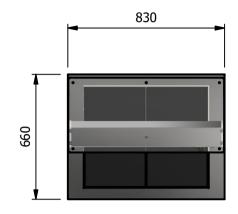

### **Versigen Specification**

<u>Dimensions</u> Width - 830mm Depth - 660mm Height - 462mm Weight - 30kg