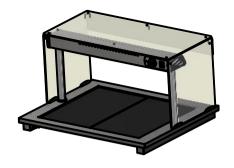

## \_ Materials

0.7mm 430 Grade St/Steel Gantry Hood 1.2mm 304 Grade St/ Steel Top & Supports 1.2mm 430 Grade St Steel Ancillary Parts
1.2mm Galvanised Steel Inner Supports
6mm Tempered Glass
Neo-Ceram Hot Plates Quartz Lamps