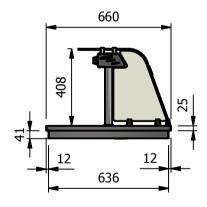

## **Versigen Specification**

<u>Dimensions</u> Width - 830mm Depth - 660mm

Height - 480mm

Weight - 36kg

<u>Installation</u> Counter Top Flush Fit Cut Out Dimensions 836mm x 666mm x 25mm Counter Support Cut Out Dimensions

812mm x 642mm

| ALL SHEET METAL DIMENSIONS ARE I/S (INSIDE SIZES) (UNLESS OTHERWISE STATED)  ALL DIMENSIONS IN (mm), TOLERANCE = LINEAR ± 0.5mm, ANGULAR ± 0.5 |               |             |      |            |       |                                                                                                                                                                        | 0.5mm (OR AS STATED). ALL SHARP EDGES TO BE REMOVED FROM SHEET METAL PARTS |                       |       |    |  |
|--------------------------------------------------------------------------------------------------------------------------------------------------------------------------------------------------------------------------------------------------------------------------------------------------------------------------------------------------------------------------------------------------------------------------------------------------------------------------------------------------------------------------------------------------------------------------------------------------------------------------------------------------------------------------------------------------------------------------------------------------------------------------------------------------------------------------------------------------------------------------------------------------------------------------------------------------------------------------------------------------------------------------------------------------------------------------------------------------------------------------------------------------------------------------------------------------------------------------------------------------------------------------------------------------------------------------------------------------------------------------------------------------------------------------------------------------------------------------------------------------------------------------------------------------------------------------------------------------------------------------------------------------------------------------------------------------------------------------------------------------------------------------------------------------------------------------------------------------------------------------------------------------------------------------------------------------------------------------------------------------------------------------------------------------------------------------------------------------------------------------------|---------------|-------------|------|------------|-------|------------------------------------------------------------------------------------------------------------------------------------------------------------------------|----------------------------------------------------------------------------|-----------------------|-------|----|--|
| Product                                                                                                                                                                                                                                                                                                                                                                                                                                                                                                                                                                                                                                                                                                                                                                                                                                                                                                                                                                                                                                                                                                                                                                                                                                                                                                                                                                                                                                                                                                                                                                                                                                                                                                                                                                                                                                                                                                                                                                                                                                                                                                                        | DROP-IN RANGE |             |      | Product No |       | No reproduction or publication of this drawing may be made, and no article may be manufactured                                                                         |                                                                            | Vanciona              |       |    |  |
| Description                                                                                                                                                                                                                                                                                                                                                                                                                                                                                                                                                                                                                                                                                                                                                                                                                                                                                                                                                                                                                                                                                                                                                                                                                                                                                                                                                                                                                                                                                                                                                                                                                                                                                                                                                                                                                                                                                                                                                                                                                                                                                                                    | D2HTF         |             |      |            |       | or assembled in accordance with this drawing<br>without prior written consent. This prohibition is a term<br>of any contract relating to this drawing. Rights reserved |                                                                            | Versigen              |       |    |  |
| Material/Finish                                                                                                                                                                                                                                                                                                                                                                                                                                                                                                                                                                                                                                                                                                                                                                                                                                                                                                                                                                                                                                                                                                                                                                                                                                                                                                                                                                                                                                                                                                                                                                                                                                                                                                                                                                                                                                                                                                                                                                                                                                                                                                                | Thickn        | ness        |      | Desp/Date  |       | under the Copyright Act                                                                                                                                                | t 1956 as ammended by the<br>yright Act 1968.                              | FOODSERVICE EQUIPMENT |       |    |  |
| Legacy P/N                                                                                                                                                                                                                                                                                                                                                                                                                                                                                                                                                                                                                                                                                                                                                                                                                                                                                                                                                                                                                                                                                                                                                                                                                                                                                                                                                                                                                                                                                                                                                                                                                                                                                                                                                                                                                                                                                                                                                                                                                                                                                                                     | Weig          | ght         | 36kg | Quote No.  |       | Dwg No.                                                                                                                                                                | DIP-0                                                                      | Iss                   | Issue |    |  |
| Client                                                                                                                                                                                                                                                                                                                                                                                                                                                                                                                                                                                                                                                                                                                                                                                                                                                                                                                                                                                                                                                                                                                                                                                                                                                                                                                                                                                                                                                                                                                                                                                                                                                                                                                                                                                                                                                                                                                                                                                                                                                                                                                         |               |             |      | SO Number  | N/A   | Drawn By                                                                                                                                                               | Al                                                                         | BB                    |       |    |  |
| Client Project                                                                                                                                                                                                                                                                                                                                                                                                                                                                                                                                                                                                                                                                                                                                                                                                                                                                                                                                                                                                                                                                                                                                                                                                                                                                                                                                                                                                                                                                                                                                                                                                                                                                                                                                                                                                                                                                                                                                                                                                                                                                                                                 |               | Approved By |      | Date       | 20/12 | 20/12/2018                                                                                                                                                             |                                                                            |                       |       |    |  |
| VERSIGEN AUSTRALIA PTY LTD, 182 HARTLEY ROAD, SMEATON GRANGE, NSW 2567, T: +61 (0)131 653 330, E: sales@versigen.com.au, Web: www.versigen.com.au                                                                                                                                                                                                                                                                                                                                                                                                                                                                                                                                                                                                                                                                                                                                                                                                                                                                                                                                                                                                                                                                                                                                                                                                                                                                                                                                                                                                                                                                                                                                                                                                                                                                                                                                                                                                                                                                                                                                                                              |               |             |      |            |       | Scale                                                                                                                                                                  | 1:20                                                                       | Sheet                 | 1/2   | A4 |  |