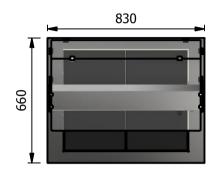

## **Versigen Specification**

<u>Dimensions</u> Width - 830mm Depth - 660mm

Height - 480mm

Weight - 36kg