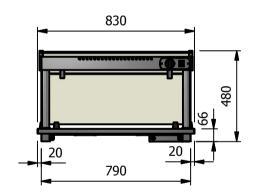

## **Versigen Specification**

<u>Dimensions</u> Width - 830mm Depth - 660mm

Height - 480mm

Weight - 36kg

<u>Installation</u> Counter Top Flush Fit Cut Out Dimensions 836mm x 666mm x 25mm Counter Support Cut Out Dimensions

812mm x 642mm

| ALL SHEET METAL DIMENSIONS ARE I/S (INSIDE SIZES) (UNLESS OTHERWISE STATED)  ALL DIMENSIONS IN (mm), TOLERANCE = LINEAR ± 0.5mm, ANGULAR ± 0.5 |               |             |      |            |       |                                                                                                                                                                        | 0.5mm (OR AS STATED). ALL SHARP EDGES TO BE REMOVED FROM SHEET METAL PARTS |                       |       |    |  |
|--------------------------------------------------------------------------------------------------------------------------------------------------------------------------------------------------------------------------------------------------------------------------------------------------------------------------------------------------------------------------------------------------------------------------------------------------------------------------------------------------------------------------------------------------------------------------------------------------------------------------------------------------------------------------------------------------------------------------------------------------------------------------------------------------------------------------------------------------------------------------------------------------------------------------------------------------------------------------------------------------------------------------------------------------------------------------------------------------------------------------------------------------------------------------------------------------------------------------------------------------------------------------------------------------------------------------------------------------------------------------------------------------------------------------------------------------------------------------------------------------------------------------------------------------------------------------------------------------------------------------------------------------------------------------------------------------------------------------------------------------------------------------------------------------------------------------------------------------------------------------------------------------------------------------------------------------------------------------------------------------------------------------------------------------------------------------------------------------------------------------------|---------------|-------------|------|------------|-------|------------------------------------------------------------------------------------------------------------------------------------------------------------------------|----------------------------------------------------------------------------|-----------------------|-------|----|--|
| Product                                                                                                                                                                                                                                                                                                                                                                                                                                                                                                                                                                                                                                                                                                                                                                                                                                                                                                                                                                                                                                                                                                                                                                                                                                                                                                                                                                                                                                                                                                                                                                                                                                                                                                                                                                                                                                                                                                                                                                                                                                                                                                                        | DROP-IN RANGE |             |      | Product No |       | No reproduction or publication of this drawing may be made, and no article may be manufactured                                                                         |                                                                            | Vanciona              |       |    |  |
| Description                                                                                                                                                                                                                                                                                                                                                                                                                                                                                                                                                                                                                                                                                                                                                                                                                                                                                                                                                                                                                                                                                                                                                                                                                                                                                                                                                                                                                                                                                                                                                                                                                                                                                                                                                                                                                                                                                                                                                                                                                                                                                                                    | D2HTF         |             |      |            |       | or assembled in accordance with this drawing<br>without prior written consent. This prohibition is a term<br>of any contract relating to this drawing. Rights reserved |                                                                            | Versigen              |       |    |  |
| Material/Finish                                                                                                                                                                                                                                                                                                                                                                                                                                                                                                                                                                                                                                                                                                                                                                                                                                                                                                                                                                                                                                                                                                                                                                                                                                                                                                                                                                                                                                                                                                                                                                                                                                                                                                                                                                                                                                                                                                                                                                                                                                                                                                                | Thickn        | ness        |      | Desp/Date  |       | under the Copyright Act                                                                                                                                                | t 1956 as ammended by the<br>yright Act 1968.                              | FOODSERVICE EQUIPMENT |       |    |  |
| Legacy P/N                                                                                                                                                                                                                                                                                                                                                                                                                                                                                                                                                                                                                                                                                                                                                                                                                                                                                                                                                                                                                                                                                                                                                                                                                                                                                                                                                                                                                                                                                                                                                                                                                                                                                                                                                                                                                                                                                                                                                                                                                                                                                                                     | Weig          | ght         | 36kg | Quote No.  |       | Dwg No.                                                                                                                                                                | DIP-0                                                                      | Iss                   | Issue |    |  |
| Client                                                                                                                                                                                                                                                                                                                                                                                                                                                                                                                                                                                                                                                                                                                                                                                                                                                                                                                                                                                                                                                                                                                                                                                                                                                                                                                                                                                                                                                                                                                                                                                                                                                                                                                                                                                                                                                                                                                                                                                                                                                                                                                         |               |             |      | SO Number  | N/A   | Drawn By                                                                                                                                                               | Al                                                                         | BB                    |       |    |  |
| Client Project                                                                                                                                                                                                                                                                                                                                                                                                                                                                                                                                                                                                                                                                                                                                                                                                                                                                                                                                                                                                                                                                                                                                                                                                                                                                                                                                                                                                                                                                                                                                                                                                                                                                                                                                                                                                                                                                                                                                                                                                                                                                                                                 |               | Approved By |      | Date       | 20/12 | 20/12/2018                                                                                                                                                             |                                                                            |                       |       |    |  |
| VERSIGEN AUSTRALIA PTY LTD, 182 HARTLEY ROAD, SMEATON GRANGE, NSW 2567, T: +61 (0)131 653 330, E: sales@versigen.com.au, Web: www.versigen.com.au                                                                                                                                                                                                                                                                                                                                                                                                                                                                                                                                                                                                                                                                                                                                                                                                                                                                                                                                                                                                                                                                                                                                                                                                                                                                                                                                                                                                                                                                                                                                                                                                                                                                                                                                                                                                                                                                                                                                                                              |               |             |      |            |       | Scale                                                                                                                                                                  | 1:20                                                                       | Sheet                 | 1/2   | A4 |  |