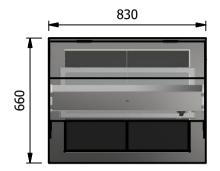

## **Versigen Specification**

<u>Dimensions</u> Width - 830mm Depth - 660mm Height - 462mm

Weight - 34kg