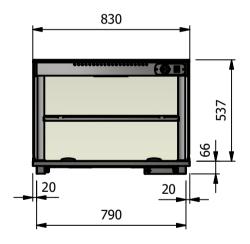

## <u>Installation</u>

Counter Top Flush Fit Cut Out Dimensions 836mm x 666mm x 25mm Counter Support Cut Out Dimensions

812mm x 642mm

| ALL SHEET METAL DIMENSIONS ARE I/S (INSIDE SIZES) (UNLESS OTHERWISE STATED)  ALL DIMENSIONS IN (mm), TOLERANCE = LINEAR ± 0.5mm, ANGULAR ± 0.     |               |           |      |             |     | 0.5mm (OR AS STATED). ALL SHARP EDGES TO BE REMOVED FROM SHEET METAL PARTS.                                                                                            |                             |            |     |           |  |
|---------------------------------------------------------------------------------------------------------------------------------------------------|---------------|-----------|------|-------------|-----|------------------------------------------------------------------------------------------------------------------------------------------------------------------------|-----------------------------|------------|-----|-----------|--|
| Product                                                                                                                                           | DROP-IN RANGE |           |      | Product No  |     | No reproduction or p                                                                                                                                                   | article may be manufactured | Varaina    |     |           |  |
| Description                                                                                                                                       | D2HTD         |           |      |             |     | or assembled in accordance with this drawing<br>without prior written consent. This prohibition is a term<br>of any contract relating to this drawing. Rights reserved |                             | Versigen   |     |           |  |
| Material/Finish                                                                                                                                   |               | Thickness |      | Desp/Date   |     | under the Copyright Act<br>Design Cop                                                                                                                                  | FOODSERVICE EQUIPMENT       |            |     |           |  |
| Legacy P/N                                                                                                                                        |               | Weight    | 34kg | Quote No.   |     | Dwg No.                                                                                                                                                                | DIP-0                       | DIP-022858 |     | Issue     |  |
| Client                                                                                                                                            |               |           |      | SO Number   | N/A | Drawn By                                                                                                                                                               | Al                          | 3B         |     |           |  |
| Client Project                                                                                                                                    |               |           |      | Approved By |     | Date                                                                                                                                                                   | 20/12                       | /2018      | T   |           |  |
| VERSIGEN AUSTRALIA PTY LTD, 182 HARTLEY ROAD, SMEATON GRANGE, NSW 2567, T: +61 (0)131 653 330, E: sales@versigen.com.au, Web: www.versigen.com.au |               |           |      |             |     | Scale                                                                                                                                                                  | 1:20                        | Sheet      | 1/2 | <b>A4</b> |  |