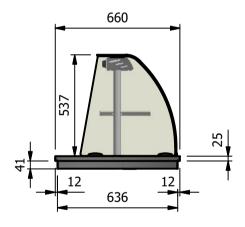

## **Versigen Specification**

<u>Dimensions</u> Width - 830mm Depth - 660mm Height - 462mm

Weight - 34kg

## <u>Installation</u>

Counter Top Flush Fit Cut Out Dimensions 836mm x 666mm x 25mm Counter Support Cut Out Dimensions

812mm x 642mm

| ALL SHEET METAL DIMENSIONS ARE I/S (INSIDE SIZES) (UNLESS OTHERWISE STATED)  ALL DIMENSIONS IN (mm), TOLERANCE = LINEAR ± 0.5mm, ANGULAR ± 0.     |               |           |      |             |     | 0.5mm (OR AS STATED). ALL SHARP EDGES TO BE REMOVED FROM SHEET METAL PARTS.                                                                                            |                             |            |     |           |  |
|---------------------------------------------------------------------------------------------------------------------------------------------------|---------------|-----------|------|-------------|-----|------------------------------------------------------------------------------------------------------------------------------------------------------------------------|-----------------------------|------------|-----|-----------|--|
| Product                                                                                                                                           | DROP-IN RANGE |           |      | Product No  |     | No reproduction or p                                                                                                                                                   | article may be manufactured | Varaina    |     |           |  |
| Description                                                                                                                                       | D2HTD         |           |      |             |     | or assembled in accordance with this drawing<br>without prior written consent. This prohibition is a term<br>of any contract relating to this drawing. Rights reserved |                             | Versigen   |     |           |  |
| Material/Finish                                                                                                                                   |               | Thickness |      | Desp/Date   |     | under the Copyright Act<br>Design Cop                                                                                                                                  | FOODSERVICE EQUIPMENT       |            |     |           |  |
| Legacy P/N                                                                                                                                        |               | Weight    | 34kg | Quote No.   |     | Dwg No.                                                                                                                                                                | DIP-0                       | DIP-022858 |     | Issue     |  |
| Client                                                                                                                                            |               |           |      | SO Number   | N/A | Drawn By                                                                                                                                                               | Al                          | 3B         |     |           |  |
| Client Project                                                                                                                                    |               |           |      | Approved By |     | Date                                                                                                                                                                   | 20/12                       | /2018      | T   |           |  |
| VERSIGEN AUSTRALIA PTY LTD, 182 HARTLEY ROAD, SMEATON GRANGE, NSW 2567, T: +61 (0)131 653 330, E: sales@versigen.com.au, Web: www.versigen.com.au |               |           |      |             |     | Scale                                                                                                                                                                  | 1:20                        | Sheet      | 1/2 | <b>A4</b> |  |