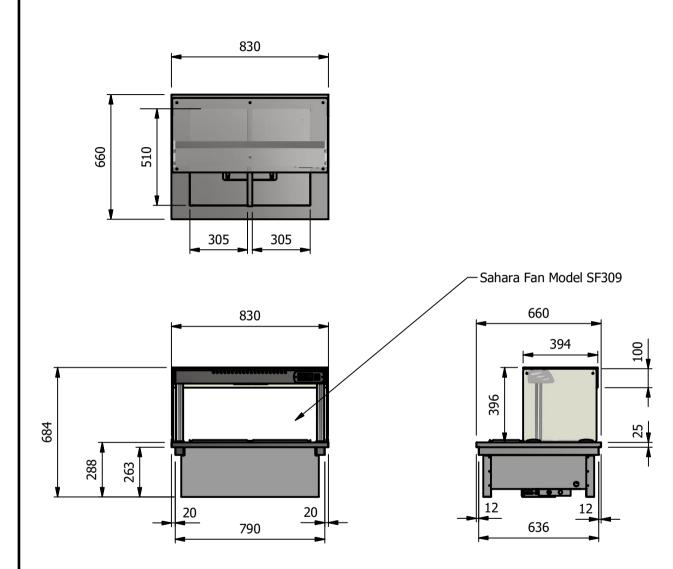

## Versigen Specification

-Dry Heat Fan Assisted Bainmarie Well

Dimensions Width - 830mm Depth - 660mm . Height - 684mm Weight - 36kg

-Power Rating

1.12kw complete with a 2m long cord set & 10amp plug Removable Fan heating System Sahara Fan Model SF309

## -Materials

1.2mm 304 Grade St/ Steel Top & Supports 0.7mm 430 Grade St/ Steel Internal Structure 0.7mm Galvanised Steel Undercarrage 6mm Tempered Glass Quartz Lamps

Installation Counter Top Flush Fit Cut Out Dimensions 836mm x 666mm x 25mm Counter Support Cut Out Dimensions 812mm x 642mm