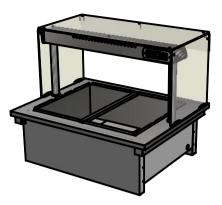

## Versigen Specification

-Dry Heat Fan Assisted Bainmarie Well

Dimensions Width - 830mm Depth - 660mm . Height - 684mm Weight - 36kg

-Power Rating

1.12kw complete with a 2m long cord set & 10amp plug Removable Fan heating System Sahara Fan Model SF309

## -Materials

1.2mm 304 Grade St/ Steel Top & Supports 0.7mm 430 Grade St/ Steel Internal Structure 0.7mm Galvanised Steel Undercarrage 6mm Tempered Glass Quartz Lamps

Installation Counter Top Flush Fit Cut Out Dimensions 836mm x 666mm x 25mm Counter Support Cut Out Dimensions 812mm x 642mm