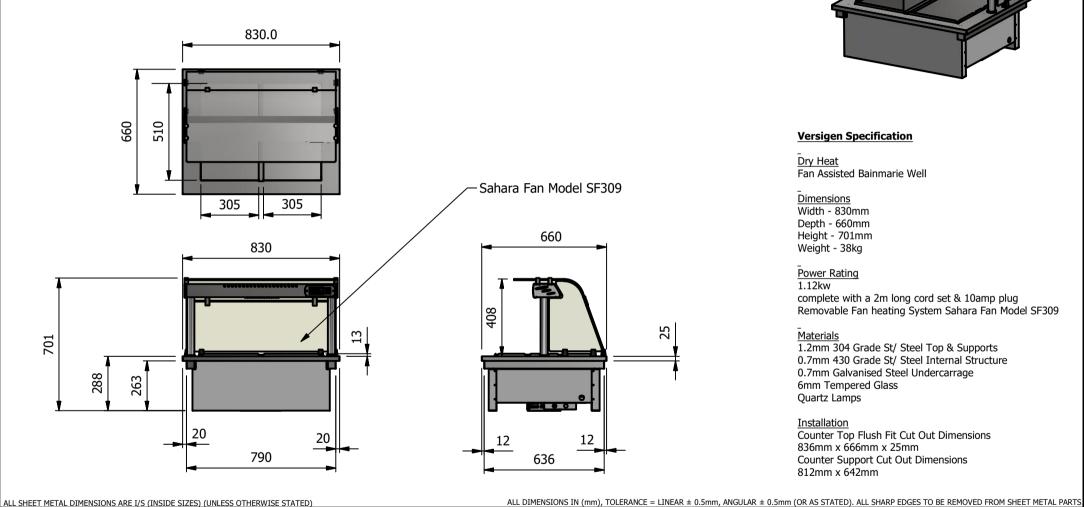

## **Versigen Specification**

Dry Heat

Fan Assisted Bainmarie Well

#### **Dimensions**

Width - 830mm

Depth - 660mm

Height - 701mm

Weight - 38kg

## Power Rating

1.12kw

complete with a 2m long cord set & 10amp plug Removable Fan heating System Sahara Fan Model SF309

# <u>Materials</u>

1.2mm 304 Grade St/ Steel Top & Supports

0.7mm 430 Grade St/ Steel Internal Structure

0.7mm Galvanised Steel Undercarrage

6mm Tempered Glass

Quartz Lamps

#### Installation

Counter Top Flush Fit Cut Out Dimensions

836mm x 666mm x 25mm

Counter Support Cut Out Dimensions

812mm x 642mm

| THE OTHER PRICE OF THE PRICE OF THE PRICE OF THE OTHER PRICE OTHER PRICE OF THE OTHER PRICE OTHER |               |        |      |            |  |                                                                                                                                                                        |                                             |                       |           |  |
|-------------------------------------------------------------------------------------------------------------------------------------------------------------------------------------------------------------------------------------------------------------------------------------------------------------------------------------------------------------------------------------------------------------------------------------------------------------------------------------------------------------------------------------------------------------------------------------------------------------------------------------------------------------------------------------------------------------------------------------------------------------------------------------------------------------------------------------------------------------------------------------------------------------------------------------------------------------------------------------------------------------------------------------------------------------------------------------------------------------------------------------------------------------------------------------------------------------------------------------------------------------------------------------------------------------------------------------------------------------------------------------------------------------------------------------------------------------------------------------------------------------------------------------------------------------------------------------------------------------------------------------------------------------------------------------------------------------------------------------------------------------------------------------------------------------------------------------------------------------------------------------------------------------------------------------------------------------------------------------------------------------------------------------------------------------------------------------------------------------------------------|---------------|--------|------|------------|--|------------------------------------------------------------------------------------------------------------------------------------------------------------------------|---------------------------------------------|-----------------------|-----------|--|
| Product                                                                                                                                                                                                                                                                                                                                                                                                                                                                                                                                                                                                                                                                                                                                                                                                                                                                                                                                                                                                                                                                                                                                                                                                                                                                                                                                                                                                                                                                                                                                                                                                                                                                                                                                                                                                                                                                                                                                                                                                                                                                                                                       | DROP-IN RANGE |        |      | Product No |  | may be made, and no a                                                                                                                                                  |                                             | 1/2-12                | Variation |  |
| Description                                                                                                                                                                                                                                                                                                                                                                                                                                                                                                                                                                                                                                                                                                                                                                                                                                                                                                                                                                                                                                                                                                                                                                                                                                                                                                                                                                                                                                                                                                                                                                                                                                                                                                                                                                                                                                                                                                                                                                                                                                                                                                                   | D2BMF         |        |      |            |  | or assembled in accordance with this drawing<br>without prior written consent. This prohibition is a term<br>of any contract relating to this drawing. Rights reserved |                                             | Versigen              |           |  |
| Material/Finish                                                                                                                                                                                                                                                                                                                                                                                                                                                                                                                                                                                                                                                                                                                                                                                                                                                                                                                                                                                                                                                                                                                                                                                                                                                                                                                                                                                                                                                                                                                                                                                                                                                                                                                                                                                                                                                                                                                                                                                                                                                                                                               | Thickness     |        |      | Desp/Date  |  |                                                                                                                                                                        | 1956 as ammended by the<br>yright Act 1968. | FOODSERVICE EQUIPMENT |           |  |
| Legacy P/N                                                                                                                                                                                                                                                                                                                                                                                                                                                                                                                                                                                                                                                                                                                                                                                                                                                                                                                                                                                                                                                                                                                                                                                                                                                                                                                                                                                                                                                                                                                                                                                                                                                                                                                                                                                                                                                                                                                                                                                                                                                                                                                    |               | Weight | 38kg | Quote No.  |  | Dwg No.                                                                                                                                                                | DIP-0                                       | 20126                 | Issue     |  |