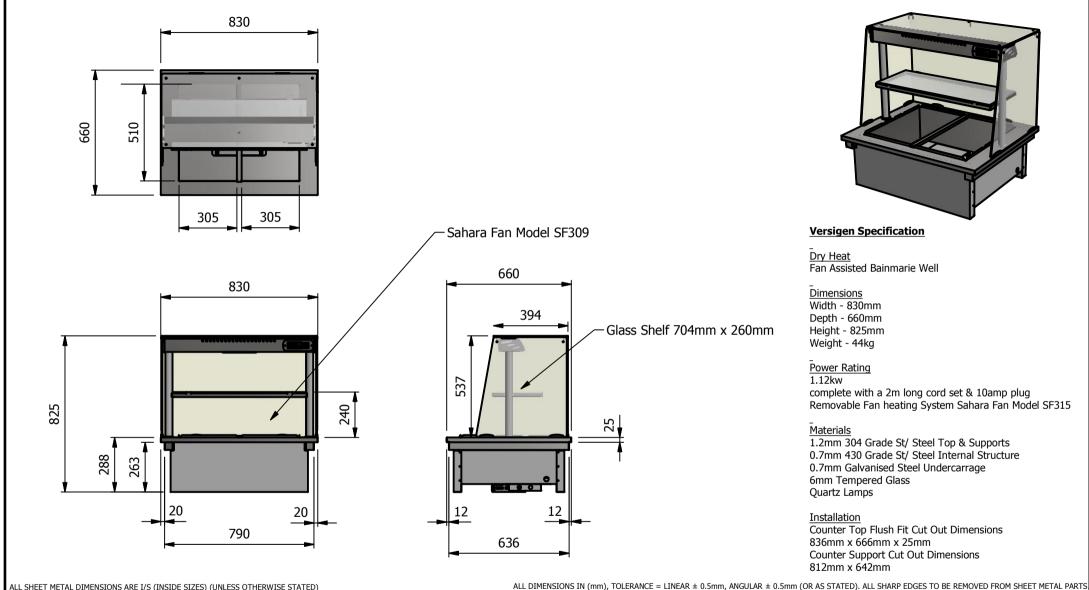

#### **Versigen Specification**

# Dry Heat

Fan Assisted Bainmarie Well

## \_ <u>Dimensions</u>

Width - 830mm

Depth - 660mm

Height - 825mm

Weight - 44kg

## -Power Rating

1.12kw

complete with a 2m long cord set & 10amp plug Removable Fan heating System Sahara Fan Model SF315

1.2mm 304 Grade St/ Steel Top & Supports

0.7mm 430 Grade St/ Steel Internal Structure

0.7mm Galvanised Steel Undercarrage

6mm Tempered Glass

Quartz Lamps

#### Installation

Counter Top Flush Fit Cut Out Dimensions

836mm x 666mm x 25mm

Counter Support Cut Out Dimensions

812mm x 642mm

| ALL SHELT METAL DIMEN                                                                                                                             | SIONS ARE 1/3 (INSIDE SIZES) (UNLESS OTHERWISE STATED) |            |      | THE DITTENSIONS IN (IIIII                                                                      | i), TOLLIVANCE - LINEAR + 0.5mm, ANGOLAR + 0 | SIMIN (OK AS STATED                                                                                                                                                    | ). ALL SHARE EDGES IN | O DE REHOVED I ROH    | JIILLI IIL | THETTHETS |  |
|---------------------------------------------------------------------------------------------------------------------------------------------------|--------------------------------------------------------|------------|------|------------------------------------------------------------------------------------------------|----------------------------------------------|------------------------------------------------------------------------------------------------------------------------------------------------------------------------|-----------------------|-----------------------|------------|-----------|--|
| Product                                                                                                                                           | DROP-IN RANG                                           | Product No |      | No reproduction or publication of this drawing may be made, and no article may be manufactured |                                              | Varainan                                                                                                                                                               |                       |                       |            |           |  |
| Description                                                                                                                                       | D2BMDSL                                                |            |      |                                                                                                |                                              | or assembled in accordance with this drawing<br>without prior written consent. This prohibition is a term<br>of any contract relating to this drawing. Rights reserved |                       | Versigen              |            |           |  |
| Material/Finish                                                                                                                                   | Thickr                                                 | ness       |      | Desp/Date                                                                                      |                                              | under the Copyright Act<br>Design Copy                                                                                                                                 | FOODSERVIC            | FOODSERVICE EQUIPMENT |            |           |  |
| Legacy P/N                                                                                                                                        | Weig                                                   | ght        | 44kg | Quote No.                                                                                      |                                              | Dwg No.                                                                                                                                                                | DIP-020165            |                       | Iss        | Issue     |  |
| Client                                                                                                                                            |                                                        |            |      | SO Number                                                                                      | N/A                                          | Drawn By                                                                                                                                                               | N                     | R                     | _          | _         |  |
| Client Project                                                                                                                                    |                                                        |            |      | Approved By                                                                                    |                                              | Date                                                                                                                                                                   | 20/12                 | /2018                 | _          | _         |  |
| VERSIGEN AUSTRALIA PTY LTD, 182 HARTLEY ROAD, SMEATON GRANGE, NSW 2567, T: +61 (0)131 653 330, E: sales@versigen.com.au, Web: www.versigen.com.au |                                                        |            |      |                                                                                                |                                              | Scale                                                                                                                                                                  | 1:20                  | Sheet                 | 1/2        | A4        |  |