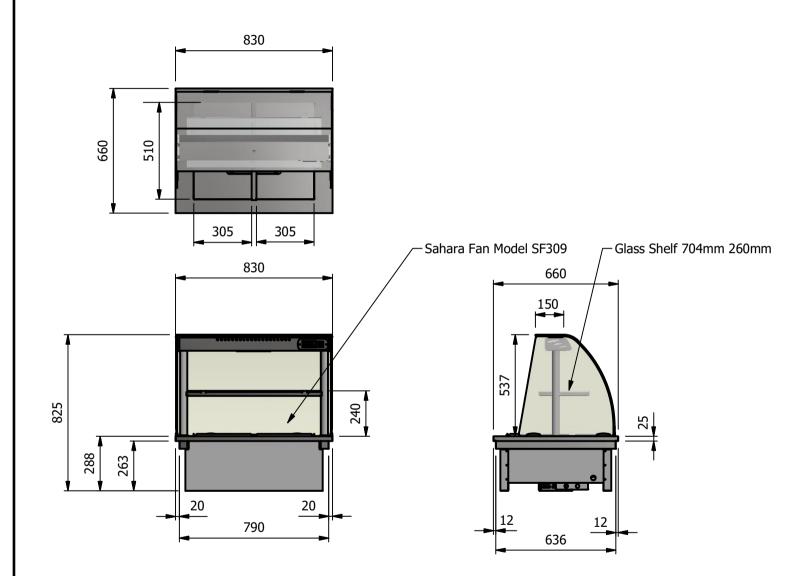

## Versigen Specification

<u>Dry Heat</u> Fan Assisted Bainmarie Well

<u>Dimensions</u> Width - 830mm Depth - 660mm Height - 825mm Weight - 40kg

## -Power Rating

1.12kw complete with a 2m long cord set & 10amp plug Removable Fan heating System Sahara Fan Model SF309

## 

1.2mm 304 Grade St/ Steel Top & Supports 0.7mm 430 Grade St/ Steel Internal Structure 0.7mm Galvanised Steel Undercarrage 6mm Tempered Glass Quartz Lamps

Installation Counter Top Flush Fit Cut Out Dimensions 836mm x 666mm x 25mm Counter Support Cut Out Dimensions 812mm x 642mm